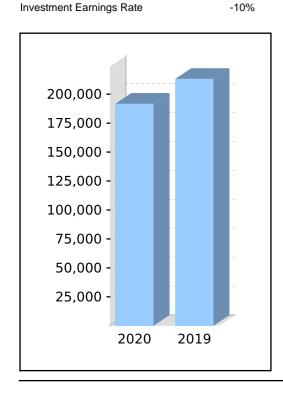

Member Code: OSBLIN00001A
Account Start Date 14/09/2011
Account Phase: Accumulation Phase

Account Description: Accumulation

Nominated Beneficiaries

Vested Benefits

52,469

Total Death Benefit

52,469

Current Salary

0

Previous Salary

0

Disability Benefit

0

| Your Balance               |        |
|----------------------------|--------|
| Total Benefits             | 52,469 |
| Preservation Components    |        |
| Preserved                  | 52,365 |
| Unrestricted Non Preserved | 104    |
| Restricted Non Preserved   |        |
| Tax Components             |        |
| Tax Free                   | 10,553 |
| Taxable                    | 41,916 |
|                            |        |

| Your Detailed Account Summary                 |           |           |
|-----------------------------------------------|-----------|-----------|
|                                               | This Year | Last Year |
| Opening balance at 01/07/2019                 | 58,102    | 57,727    |
| Increases to Member account during the period |           |           |
| Employer Contributions                        | 381       |           |
| Personal Contributions (Concessional)         |           |           |
| Personal Contributions (Non Concessional)     |           |           |
| Government Co-Contributions                   |           |           |
| Other Contributions                           |           |           |
| Proceeds of Insurance Policies                |           |           |
| Transfers In                                  |           |           |
| Net Earnings                                  | (5,690)   | 1,114     |
| Internal Transfer In                          |           |           |
| Decreases to Member account during the period |           |           |
| Pensions Paid                                 |           |           |
| Contributions Tax                             | 57        |           |
| Income Tax                                    | 267       | 738       |
| No TFN Excess Contributions Tax               |           |           |
| Excess Contributions Tax                      |           |           |
| Refund Excess Contributions                   |           |           |
| Division 293 Tax                              |           |           |
| Insurance Policy Premiums Paid                |           |           |
| Management Fees                               |           |           |
| Member Expenses                               |           |           |
| Benefits Paid/Transfers Out                   |           |           |
| Superannuation Surcharge Tax                  |           |           |
| Internal Transfer Out                         |           |           |
| Closing balance at 30/06/2020                 | 52,469    | 58,103    |