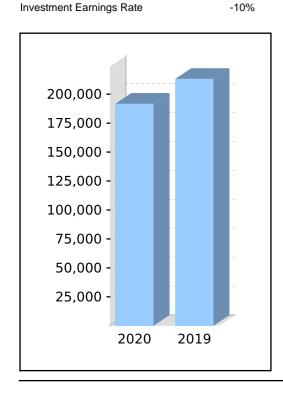

Member Code: OSBLIN00001A
Account Start Date 14/09/2011
Account Phase: Accumulation Phase

Account Description: Accumulation

Nominated Beneficiaries

Vested Benefits

52,469

Total Death Benefit

52,469

Current Salary

0

Previous Salary

0

Disability Benefit

0

| Your Balance               |        |
|----------------------------|--------|
| Total Benefits             | 52,469 |
| Preservation Components    |        |
| Preserved                  | 52,365 |
| Unrestricted Non Preserved | 104    |
| Restricted Non Preserved   |        |
| Tax Components             |        |
| Tax Free                   | 10,553 |
| Taxable                    | 41,916 |
|                            |        |