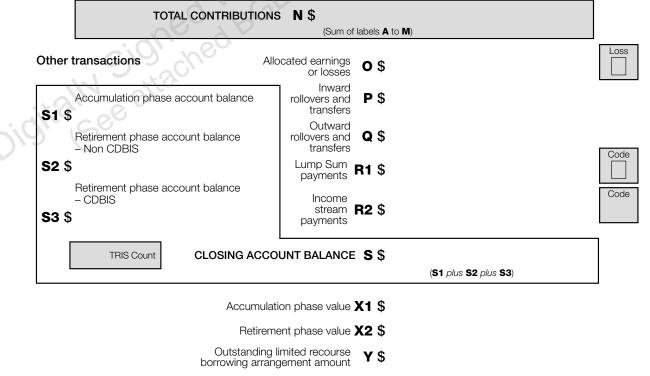

CE \$ Contributions Proceeds from primary residence disposal Refer to instructions for completing these labels. н \$ Employer contributions Receipt date Day Month A \$ H1 ABN of principal employer Assessable foreign superannuation fund amount A1 L \$ Personal contributions Non-assessable foreign superannuation fund amount **B** \$ J S CGT small business retirement exemption Transfer from reserve: assessable amount С Κ \$ CGT small business 15-year exemption amount Transfer from reserve: non-assessable amount **D** \$ Ŀ S Personal injury election Contributions from non-complying funds and previously non-complying funds Е \$ Т Spouse and child contributions Any other contributions (including Super Co-contributions and Low Income Super Amounts) F \$ Other third party contributions G \$ Μ \$



**Sensitive** (when completed)

#### **MEMBER 2**

Title: Mr Other Mrs Miss Ms Family name

Retirement phase account balance

TRIS Count

- CDBIS

**S3**\$

First given name

Other given names

#### Member's TFN

See the Privacy note in the Declaration.

Date of birth

(S1 plus S2 plus S3)



payments

payments

CLOSING ACCOUNT BALANCE **S**\$

Outstanding limited recourse

borrowing arrangement amount

Accumulation phase value X1 \$ Retirement phase value X2 \$

Income stream R2 \$

**Y**\$

Sensitive (when completed)

Code

#### **MEMBER 3**

Title: Mr Mrs Miss Ms Other Family name

First given name

Other given names

#### Member's TFN

See the Privacy note in the Declaration.

Date of birth





Retirement phase value X2 \$

Outstanding limited recourse borrowing arrangement amount