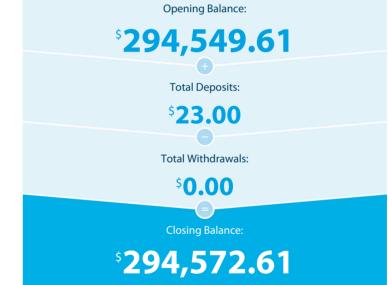

# Elliott Family Super Fund Investment Income Comparison Report

As at 30 June 2021

|                     |                                       |                     | Ledger Data   |                 |             |                       |                  | ASX & UL            | JT Data                  |                     |                        |
|---------------------|---------------------------------------|---------------------|---------------|-----------------|-------------|-----------------------|------------------|---------------------|--------------------------|---------------------|------------------------|
| Investment          |                                       | Transaction<br>Date | Income Amount | Franking Credit | Date Payabl | e Ex Div/Dist<br>Date | Units On<br>Hand | 45 Day<br>Qualified | Amount per<br>share/unit | Estimated<br>Income | Estimated<br>Franking* |
| Reconciled          |                                       |                     |               |                 |             |                       |                  |                     |                          |                     |                        |
| Shares in Listed Co | ompanies (Australian)                 |                     |               |                 |             |                       |                  |                     |                          |                     |                        |
| AGL.AX A            | AGL Energy Limited.                   | 25/09/2020          | 765.00        | 262.29 2        | 25/09/2020  | 26/08/2020            | 1,500.00         | 1,500.00            | 0.5100                   | 765.00              | 262.29                 |
| AGL.AX A            | AGL Energy Limited.                   |                     |               | 2               | 26/03/2021  | 24/02/2021            | 1,500.00         | 1,500.00            | 0.4100                   | 615.00              | 0.00                   |
| AGL.AX A            | AGL Energy Limited.                   | 21/04/2021          | 615.00        |                 |             |                       |                  |                     |                          |                     |                        |
| AST.AX A            | Ausnet Services Limited               | 17/12/2020          | 223.30        | 38.28 1         | 7/12/2020   | 16/11/2020            | 4,701.00         | 4,701.00            | 0.0475                   | 223.30              | 38.28                  |
| AST.AX A            | Ausnet Services Limited               | 24/06/2021          | 229.09        | 39.27 2         | 24/06/2021  | 20/05/2021            | 4,824.00         | 4,824.00            | 0.0475                   | 229.14              | 39.28                  |
| BFG.AX B            | Bell Financial Group Limited          |                     |               | 2               | 27/08/2020  | 19/08/2020            | 12,000.00        | 12,000.00           | 0.0400                   | 480.00              | 205.71                 |
| BFG.AX B            | Bell Financial Group Limited          | 30/09/2020          | 480.00        | 205.71          |             |                       |                  |                     |                          |                     |                        |
| BFG.AX B            | Bell Financial Group Limited          |                     |               | 1               | 7/03/2021   | 03/03/2021            | 12,000.00        | 12,000.00           | 0.0650                   | 780.00              | 334.29                 |
| BFG.AX B            | Bell Financial Group Limited          | 31/03/2021          | 780.00        | 334.29          |             |                       |                  |                     |                          |                     |                        |
| GNG.AX G            | Gr Engineering Services Limited       | 21/10/2020          | 252.00        | 0.00 2          | 21/10/2020  | 08/10/2020            | 6,300.00         | 6,300.00            | 0.0400                   | 252.00              | 0.00                   |
| GNG.AX G            | Gr Engineering Services Limited       | 01/04/2021          | 315.00        | 135.00 0        | 01/04/2021  | 11/03/2021            | 6,300.00         | 6,300.00            | 0.0500                   | 315.00              | 135.00                 |
| HLS.AX H            | Healius Limited                       | 15/10/2020          | 156.00        | 66.86 1         | 5/10/2020   | 26/03/2020            | 6,000.00         | 6,000.00            | 0.0260                   | 156.00              | 66.86                  |
| HLS.AX H            | Healius Limited                       | 15/04/2021          | 390.00        | 167.14 1        | 5/04/2021   | 25/03/2021            | 6,000.00         | 6,000.00            | 0.0650                   | 390.00              | 167.14                 |
| MTS.AX              | Metcash Limited - Ordinary Fully Paid | 05/08/2020          | 145.93        | 62.54 0         | 5/08/2020   | 07/07/2020            | 2,245.00         | 2,245.00            | 0.0650                   | 145.92              | 62.54                  |
| MTS.AX              | Metcash Limited - Ordinary Fully Paid | 29/01/2021          | 179.60        | 76.97 2         | 29/01/2021  | 22/12/2020            | 2,245.00         | 2,245.00            | 0.0800                   | 179.60              | 76.97                  |
| NAB.AX N            | National Australia Bank Limited       | 03/07/2020          | 210.00        | 90.00 0         | 3/07/2020   | 01/05/2020            | 700.00           | 700.00              | 0.3000                   | 210.00              | 90.00                  |
| NAB.AX N            | National Australia Bank Limited       | 10/12/2020          | 268.50        | 115.07 1        | 0/12/2020   | 12/11/2020            | 895.00           | 895.00              | 0.3000                   | 268.50              | 115.07                 |
| RMD.AX R            | Resmed Inc                            | 24/09/2020          | 37.96         | 2               | 24/09/2020  | 19/08/2020            | 1,000.00         | 1,000.00            | 0.0379                   | 37.94               | 0.00                   |
|                     | Resmed Inc                            | 17/12/2020          | 37.75         |                 | 7/12/2020   | 11/11/2020            | 1,000.00         | 1,000.00            | 0.0378                   | 37.80               | 0.00                   |
|                     | Resmed Inc                            | 18/03/2021          | 35.20         |                 | 8/03/2021   | 10/02/2021            | 1,000.00         | 1,000.00            | 0.0352                   | 35.21               | 0.00                   |
|                     |                                       | 10,00,2021          | 00.20         | ·               | C, 50/2021  |                       | 1,000.00         | 1,000.00            | 0.0002                   | 00.21               | 0.00                   |

# Elliott Family Super Fund Investment Income Comparison Report

As at 30 June 2021

|                |                               |                     | Ledger Data   |                 |              |                       |                  | ASX & UL            | JT Data                  |                     |                        |
|----------------|-------------------------------|---------------------|---------------|-----------------|--------------|-----------------------|------------------|---------------------|--------------------------|---------------------|------------------------|
| Investment     |                               | Transaction<br>Date | Income Amount | Franking Credit | Date Payable | e Ex Div/Dist<br>Date | Units On<br>Hand | 45 Day<br>Qualified | Amount per<br>share/unit | Estimated<br>Income | Estimated<br>Franking* |
| RMD.AX         | Resmed Inc                    | 17/06/2021          | 35.32         |                 | 17/06/2021   | 12/05/2021            | 1,000.00         | 1,000.00            | 0.0354                   | 35.35               | 0.00                   |
| SGM.AX         | Sims Metal Management Limited | 23/03/2021          | 108.00        | 46.29           | 23/03/2021   | 05/03/2021            | 900.00           | 900.00              | 0.1200                   | 108.00              | 46.29                  |
| TGR.AX         | Tassal Group Limited          | 29/09/2020          | 270.00        | 28.93           | 29/09/2020   | 14/09/2020            | 3,000.00         | 3,000.00            | 0.0900                   | 270.00              | 28.93                  |
| TGR.AX         | Tassal Group Limited          | 30/03/2021          | 210.00        | 0.00            | 30/03/2021   | 12/03/2021            | 3,000.00         | 3,000.00            | 0.0700                   | 210.00              | 0.00                   |
| TLS.AX         | Telstra Corporation Limited.  | 24/09/2020          | 568.00        | 243.43          | 24/09/2020   | 26/08/2020            | 7,100.00         | 7,100.00            | 0.0800                   | 568.00              | 243.43                 |
| TLS.AX         | Telstra Corporation Limited.  | 26/03/2021          | 568.00        | 243.43          | 26/03/2021   | 24/02/2021            | 7,100.00         | 7,100.00            | 0.0800                   | 568.00              | 243.43                 |
| WBC.AX         | Westpac Banking Corporation   | 18/12/2020          | 795.77        | 341.04          | 18/12/2020   | 11/11/2020            | 2,567.00         | 2,567.00            | 0.3100                   | 795.77              | 341.04                 |
| WBC.AX         | Westpac Banking Corporation   | 25/06/2021          | 1,512.64      | 648.27          | 25/06/2021   | 13/05/2021            | 2,608.00         | 2,608.00            | 0.5800                   | 1,512.64            | 648.27                 |
| WES.AX         | Wesfarmers Limited            |                     |               |                 | 01/10/2020   | 25/08/2020            | 800.00           | 800.00              | 0.9500                   | 760.00              | 325.71                 |
| WES.AX         | Wesfarmers Limited            |                     |               |                 | 31/03/2021   | 23/02/2021            | 800.00           | 800.00              | 0.8800                   | 704.00              | 301.71                 |
| WES.AX         | Wesfarmers Limited            | 22/04/2021          | 1,464.00      | 627.42          |              |                       |                  |                     |                          |                     |                        |
| WPP.AX         | WPP Aunz Ltd                  | 07/04/2021          | 770.00        | 330.00          | 07/04/2021   | 30/03/2021            | 17,500.00        | 17,500.00           | 0.0440                   | 770.00              | 330.00                 |
| WPP.AX         | WPP Aunz Ltd                  | 07/05/2021          | 2,730.00      | 1,170.00        | 07/05/2021   | 29/04/2021            | 17,500.00        | 17,500.00           | 0.1560                   | 2,730.00            | 1,170.00               |
| VCX.AX         | Vicinity Centres              | 02/03/2021          | 136.00        |                 | 02/03/2021   | 30/12/2020            | 4,000.00         | 4,000.00            | 0.0340                   | 136.00              | 0.00                   |
| VCX.AX         | Vicinity Centres              | 30/06/2021          | 264.00        | 0.00            |              |                       |                  |                     |                          |                     |                        |
| VCX.AX         | Vicinity Centres              |                     |               |                 | 31/08/2021   | 29/06/2021            | 4,000.00         | 4,000.00            | 0.0660                   | 264.00              | 0.00                   |
|                |                               | -                   | 14,552.06     | 5,272.23        | i            |                       |                  |                     | 5.6523                   | 14,552.17           | 5,272.24               |
| Unreconcile    | d                             |                     |               |                 |              |                       |                  |                     |                          |                     |                        |
| Shares in List | ted Companies (Australian)    |                     |               |                 |              |                       |                  |                     |                          |                     |                        |
| TCL.AX**       | Transurban Group              |                     |               |                 | 14/08/2020   | 29/06/2020            | 4,000.00         | 4,000.00            | 0.1600                   | 640.00              | 0.00                   |
| TCL.AX**       | Transurban Group              | 16/02/2021          | 600.00        |                 | 16/02/2021   | 30/12/2020            | 4,000.00         | 4,000.00            | 0.1500                   | 600.00              | 0.00                   |
| TCL.AX**       | Transurban Group              | 30/06/2021          | 820.00        | 3.95            |              |                       |                  |                     |                          |                     |                        |
|                |                               |                     |               |                 |              |                       |                  |                     |                          |                     |                        |

# Elliott Family Super Fund Investment Income Comparison Report

As at 30 June 2021

|            |                     | Ledger Data   |                 | ASX & UUT Data                   |                  |                     |                          |                     |                        |  |
|------------|---------------------|---------------|-----------------|----------------------------------|------------------|---------------------|--------------------------|---------------------|------------------------|--|
| Investment | Transaction<br>Date | Income Amount | Franking Credit | Date Payable Ex Div/Dist<br>Date | Units On<br>Hand | 45 Day<br>Qualified | Amount per<br>share/unit | Estimated<br>Income | Estimated<br>Franking* |  |
|            |                     | 1,420.00      | 3.95            |                                  |                  |                     | 0.3100                   | 1,240.00            | 0.00                   |  |
|            |                     | 15,972.06     | 5,276.18        |                                  |                  |                     | 5.9623                   | 15,792.17           | 5,272.24               |  |