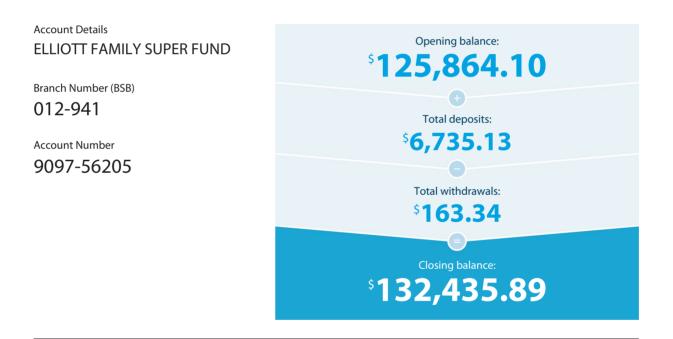

# **Your Payment Instructions**

ANZ V2 PLUS ACT BSB: 012-941 Account number: XXXXXX05 **Amount Deposited** 

\$301.00