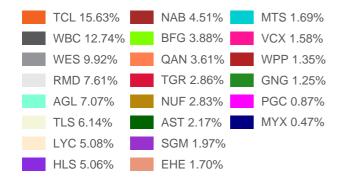

#### 2021 Financial Year

| Preparer Shelley Lian | Reviewer Steven Lee                   | Status        | s Ready for Revie | ly for Review |  |  |
|-----------------------|---------------------------------------|---------------|-------------------|---------------|--|--|
| Account<br>Code       | Description                           | CY<br>Balance | LY<br>Balance     | Change        |  |  |
| AGL.AXW               | AGL Energy Limited.                   | (\$1,020.00)  |                   | 100%          |  |  |
| AST.AX                | Ausnet Services Limited               | (\$452.39)    | (\$458.85)        | (1.41)%       |  |  |
| BFG.AX                | Bell Financial Group Limited          | (\$1,260.00)  |                   | 100%          |  |  |
| EHE.AX                | Estia Health Limited                  |               | (\$528.00)        | 100%          |  |  |
| GNG.AX                | Gr Engineering Services Limited       | (\$567.00)    | (\$252.00)        | 125%          |  |  |
| HLS.AX                | Healius Limited                       | (\$546.00)    | (\$68.00)         | 702.94%       |  |  |
| MTS.AX                | Metcash Limited - Ordinary Fully Paid | (\$325.53)    | (\$291.85)        | 11.54%        |  |  |
| NAB.AX                | National Australia Bank Limited       | (\$478.50)    | (\$1,162.00)      | (58.82)%      |  |  |
| RMD.AX                | Resmed Inc                            | (\$146.23)    | (\$42.25)         | 246.11%       |  |  |
| SGM.AX                | Sims Metal Management Limited         | (\$108.00)    | (\$54.00)         | 100%          |  |  |
| TGR.AX                | Tassal Group Limited                  | (\$480.00)    |                   | 100%          |  |  |
| TLS.AX                | Telstra Corporation Limited.          | (\$1,136.00)  | (\$1,136.00)      | 0%            |  |  |
| WBC.AX                | Westpac Banking Corporation           | (\$2,308.41)  | (\$1,525.60)      | 51.31%        |  |  |
| WES.AX                | Wesfarmers Limited                    | (\$1,464.00)  |                   | 100%          |  |  |
| WPP.AX                | WPP Aunz Ltd                          | (\$3,500.00)  | (\$402.50)        | 769.57%       |  |  |
|                       | TOTAL                                 | CY<br>Balance | LY<br>Balance     |               |  |  |
|                       |                                       | (\$13,792.06) | (\$5,921.05)      |               |  |  |