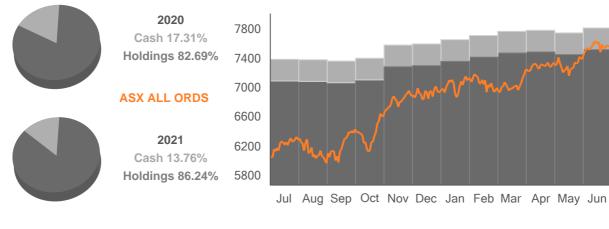

\$26.67      |
| Deposits into Direct Investment Account              |              | \$0.00       |
| Withdrawals from Direct Investment Account           |              | (\$100.00)   |
| Net trade flows                                      |              | \$0.00       |
|                                                      |              |              |
| Total brokerage                                      |              | \$0.00       |
| Information service fees                             |              | \$110.00     |
| Estimated dividends and distributions                |              | \$15,528.13  |
| Estimated franking credits                           |              | \$5,272.23   |
|                                                      |              |              |



While every effort has been made to provide you with an accurate statement, we give no warranty of accuracy or reliability and take no responsibility for any errors or omissions including negligence by any officers, employees or agents. We encourage you to confirm the information, holdings and valuations contained herein. Information contained in the report may only relate to the period since you commenced our service.

Generated: 7-Jul-2021 7:28 AM Third Party Platform Pty Ltd

ABN 74 121 227 905

AFSL 314341



# Holdings valuation

## 01 Jul 2020 - 30 Jun 2021

#### Holdings valuation at 1 Jul 2020

**Equities** 

| ASX code | Description        | Quantity | Price     | Value        |  |
|----------|--------------------|----------|-----------|--------------|--|
| AGL      | AGL ENERGY