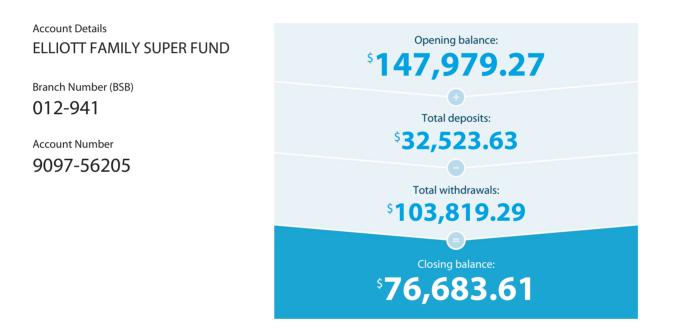

# Elliott Family Super Fund Investment Income Comparison Report

As at 30 June 2021

|                     |                                       |                     | Ledger Data   |                 |             |                       |                  | ASX & UL            | JT Data                  |                     |                        |
|---------------------|---------------------------------------|---------------------|---------------|-----------------|-------------|-----------------------|------------------|---------------------|--------------------------|---------------------|------------------------|
| Investment          |                                       | Transaction<br>Date | Income Amount | Franking Credit | Date Payabl | e Ex Div/Dist<br>Date | Units On<br>Hand | 45 Day<br>Qualified | Amount per<br>share/unit | Estimated<br>Income | Estimated<br>Franking* |
| Reconciled          |                                       |                     |               |                 |             |                       |                  |                     |                          |                     |                        |
| Shares in Listed Co | ompanies (Australian)                 |                     |               |                 |             |                       |                  |                     |                          |                     |                        |
| AGL.AX A            | AGL Energy Limited.                   | 25/09/2020          | 765.00        | 262.29 2        | 25/09/2020  | 26/08/2020            | 1,500.00         | 1,500.00            | 0.5100                   | 765.00              | 262.29                 |
| AGL.AX A            | AGL Energy Limited.                   |                     |               | 2               | 26/03/2021  | 24/02/2021            | 1,500.00         | 1,500.00            | 0.4100                   | 615.00              | 0.00                   |
| AGL.AX A            | AGL Energy Limited.                   | 21/04/2021          | 615.00        |                 |             |                       |                  |                     |                          |                     |                        |
| AST.AX A            | Ausnet Services Limited               | 17/12/2020          | 223.30        | 38.28 1         | 7/12/2020   | 16/11/2020            | 4,701.00         | 4,701.00            | 0.0475                   | 223.30              | 38.28                  |
| AST.AX A            | Ausnet Services Limited               | 24/06/2021          | 229.09        | 39.27 2         | 24/06/2021  | 20/05/2021            | 4,824.00         | 4,824.00            | 0.0475                   | 229.14              | 39.28                  |
| BFG.AX B            | Bell Financial Group Limited          |                     |               | 2               | 27/08/2020  | 19/08/2020            | 12,000.00        | 12,000.00           | 0.0400                   | 480.00              | 205.71                 |
| BFG.AX B            | Bell Financial Group Limited          | 30/09/2020          | 480.00        | 205.71          |             |                       |                  |                     |                          |                     |                        |
| BFG.AX B            | Bell Financial Group Limited          |                     |               | 1               | 7/03/2021   | 03/03/2021            | 12,000.00        | 12,000.00           | 0.0650                   | 780.00              | 334.29                 |
| BFG.AX B            | Bell Financial Group Limited          | 31/03/2021          | 780.00        | 334.29          |             |                       |                  |                     |                          |                     |                        |
| GNG.AX G            | Gr Engineering Services Limited       | 21/10/2020          | 252.00        | 0.00 2          | 21/10/2020  | 08/10/2020            | 6,300.00         | 6,300.00            | 0.0400                   | 252.00              | 0.00                   |
| GNG.AX G            | Gr Engineering Services Limited       | 01/04/2021          | 315.00        | 135.00 0        | 01/04/2021  | 11/03/2021            | 6,300.00         | 6,300.00            | 0.0500                   | 315.00              | 135.00                 |
| HLS.AX H            | Healius Limited                       | 15/10/2020          | 156.00        | 66.86 1         | 5/10/2020   | 26/03/2020            | 6,000.00         | 6,000.00            | 0.0260                   | 156.00              | 66.86                  |
| HLS.AX H            | Healius Limited                       | 15/04/2021          | 390.00        | 167.14 1        | 5/04/2021   | 25/03/2021            | 6,000.00         | 6,000.00            | 0.0650                   | 390.00              | 167.14                 |
| MTS.AX              | Metcash Limited - Ordinary Fully Paid | 05/08/2020          | 145.93        | 62.54 0         | 5/08/2020   | 07/07/2020            | 2,245.00         | 2,245.00            | 0.0650                   | 145.92              | 62.54                  |
| MTS.AX              | Metcash Limited - Ordinary Fully Paid | 29/01/2021          | 179.60        | 76.97 2         | 29/01/2021  | 22/12/2020            | 2,245.00         | 2,245.00            | 0.0800                   | 179.60              | 76.97                  |
| NAB.AX N            | National Australia Bank Limited       | 03/07/2020          | 210.00        | 90.00 0         | 3/07/2020   | 01/05/2020            | 700.00           | 700.00              | 0.3000                   | 210.00              | 90.00                  |
| NAB.AX N            | National Australia Bank Limited       | 10/12/2020          | 268.50        | 115.07 1        | 0/12/2020   | 12/11/2020            | 895.00           | 895.00              | 0.3000                   | 268.50              | 115.07                 |
| RMD.AX R            | Resmed Inc                            | 24/09/2020          | 37.96         | 2               | 24/09/2020  | 19/08/2020            | 1,000.00         | 1,000.00            | 0.0379                   | 37.94               | 0.00                   |
|                     | Resmed Inc                            | 17/12/2020          | 37.75         |                 | 7/12/2020   | 11/11/2020            | 1,000.00         | 1,000.00            | 0.0378                   | 37.80               | 0.00                   |
|                     | Resmed Inc                            | 18/03/2021          | 35.20         |                 | 8/03/2021   | 10/02/2021            | 1,000.00         | 1,000.00            | 0.0352                   | 35.21               | 0.00                   |
|                     |                                       | 10,00,2021          | 00.20         | ·               | C, 50/2021  |                       | 1,000.00         | 1,000.00            | 0.0002                   | 00.21               | 0.00                   |

# Elliott Family Super Fund Investment Income Comparison Report

As at 30 June 2021

|                |                               |                     | Ledger Data   |                 |              |                       |                  | ASX & UL            | JT Data                  |                     |                        |
|----------------|-------------------------------|---------------------|---------------|-----------------|--------------|-----------------------|------------------|---------------------|--------------------------|---------------------|------------------------|
| Investment     |                               | Transaction<br>Date | Income Amount | Franking Credit | Date Payable | e Ex Div/Dist<br>Date | Units On<br>Hand | 45 Day<br>Qualified | Amount per<br>share/unit | Estimated<br>Income | Estimated<br>Franking* |
| RMD.AX         | Resmed Inc                    | 17/06/2021          | 35.32         |                 | 17/06/2021   | 12/05/2021            | 1,000.00         | 1,000.00            | 0.0354                   | 35.35               | 0.00                   |
| SGM.AX         | Sims Metal Management Limited | 23/03/2021          | 108.00        | 46.29           | 23/03/2021   | 05/03/2021            | 900.00           | 900.00              | 0.1200                   | 108.00              | 46.29                  |
| TGR.AX         | Tassal Group Limited          | 29/09/2020          | 270.00        | 28.93           | 29/09/2020   | 14/09/2020            | 3,000.00         | 3,000.00            | 0.0900                   | 270.00              | 28.93                  |
| TGR.AX         | Tassal Group Limited          | 30/03/2021          | 210.00        | 0.00            | 30/03/2021   | 12/03/2021            | 3,000.00         | 3,000.00            | 0.0700                   | 210.00              | 0.00                   |
| TLS.AX         | Telstra Corporation Limited.  | 24/09/2020          | 568.00        | 243.43          | 24/09/2020   | 26/08/2020            | 7,100.00         | 7,100.00            | 0.0800                   | 568.00              | 243.43                 |
| TLS.AX         | Telstra Corporation Limited.  | 26/03/2021          | 568.00        | 243.43          | 26/03/2021   | 24/02/2021            | 7,100.00         | 7,100.00            | 0.0800                   | 568.00              | 243.43                 |
| WBC.AX         | Westpac Banking Corporation   | 18/12/2020          | 795.77        | 341.04          | 18/12/2020   | 11/11/2020            | 2,567.00         | 2,567.00            | 0.3100                   | 795.77              | 341.04                 |
| WBC.AX         | Westpac Banking Corporation   | 25/06/2021          | 1,512.64      | 648.27          | 25/06/2021   | 13/05/2021            | 2,608.00         | 2,608.00            | 0.5800                   | 1,512.64            | 648.27                 |
| WES.AX         | Wesfarmers Limited            |                     |               |                 | 01/10/2020   | 25/08/2020            | 800.00           | 800.00              | 0.9500                   | 760.00              | 325.71                 |
| WES.AX         | Wesfarmers Limited            |                     |               |                 | 31/03/2021   | 23/02/2021            | 800.00           | 800.00              | 0.8800                   | 704.00              | 301.71                 |
| WES.AX         | Wesfarmers Limited            | 22/04/2021          | 1,464.00      | 627.42          |              |                       |                  |                     |                          |                     |                        |
| WPP.AX         | WPP Aunz Ltd                  | 07/04/2021          | 770.00        | 330.00          | 07/04/2021   | 30/03/2021            | 17,500.00        | 17,500.00           | 0.0440                   | 770.00              | 330.00                 |
| WPP.AX         | WPP Aunz Ltd                  | 07/05/2021          | 2,730.00      | 1,170.00        | 07/05/2021   | 29/04/2021            | 17,500.00        | 17,500.00           | 0.1560                   | 2,730.00            | 1,170.00               |
| VCX.AX         | Vicinity Centres              | 02/03/2021          | 136.00        |                 | 02/03/2021   | 30/12/2020            | 4,000.00         | 4,000.00            | 0.0340                   | 136.00              | 0.00                   |
| VCX.AX         | Vicinity Centres              | 30/06/2021          | 264.00        | 0.00            |              |                       |                  |                     |                          |                     |                        |
| VCX.AX         | Vicinity Centres              |                     |               |                 | 31/08/2021   | 29/06/2021            | 4,000.00         | 4,000.00            | 0.0660                   | 264.00              | 0.00                   |
|                |                               | -                   | 14,552.06     | 5,272.23        | i            |                       |                  |                     | 5.6523                   | 14,552.17           | 5,272.24               |
| Unreconcile    | d                             |                     |               |                 |              |                       |                  |                     |                          |                     |                        |
| Shares in List | ted Companies (Australian)    |                     |               |                 |              |                       |                  |                     |                          |                     |                        |
| TCL.AX**       | Transurban Group              |                     |               |                 | 14/08/2020   | 29/06/2020            | 4,000.00         | 4,000.00            | 0.1600                   | 640.00              | 0.00                   |
| TCL.AX**       | Transurban Group              | 16/02/2021          | 600.00        |                 | 16/02/2021   | 30/12/2020            | 4,000.00         | 4,000.00            | 0.1500                   | 600.00              | 0.00                   |
| TCL.AX**       | Transurban Group              | 30/06/2021          | 820.00        | 3.95            |              |                       |                  |                     |                          |                     |                        |
|                |                               |                     |               |                 |              |                       |                  |                     |                          |                     |                        |

# Elliott Family Super Fund Investment Income Comparison Report

As at 30 June 2021

|            |                     | Ledger Data   |                 | ASX & UUT Data                   |                  |                     |                          |                     |                        |  |
|------------|---------------------|---------------|-----------------|----------------------------------|------------------|---------------------|--------------------------|---------------------|------------------------|--|
| Investment | Transaction<br>Date | Income Amount | Franking Credit | Date Payable Ex Div/Dist<br>Date | Units On<br>Hand | 45 Day<br>Qualified | Amount per<br>share/unit | Estimated<br>Income | Estimated<br>Franking* |  |
|            |                     | 1,420.00      | 3.95            |                                  |                  |                     | 0.3100                   | 1,240.00            | 0.00                   |  |
|            |                     | 15,972.06     | 5,276.18        |                                  |                  |                     | 5.9623                   | 15,792.17           | 5,272.24               |  |