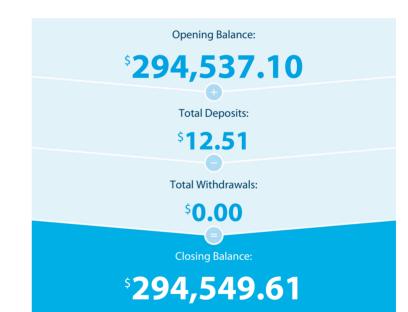

# Elliott Family Super Fund Investment Income Comparison Report

As at 30 June 2021

|                     |                                       |                     | Ledger Data   |                 |             |                       |                  | ASX & UL            | JT Data                  |                     |                        |
|---------------------|---------------------------------------|---------------------|---------------|-----------------|-------------|-----------------------|------------------|---------------------|--------------------------|---------------------|------------------------|
| Investment          |                                       | Transaction<br>Date | Income Amount | Franking Credit | Date Payabl | e Ex Div/Dist<br>Date | Units On<br>Hand | 45 Day<br>Qualified | Amount per<br>share/unit | Estimated<br>Income | Estimated<br>Franking* |
| Reconciled          |                                       |                     |               |                 |             |                       |                  |                     |                          |                     |                        |
| Shares in Listed Co | ompanies (Australian)                 |                     |               |                 |             |                       |                  |                     |                          |                     |                        |
| AGL.AX A            | AGL Energy Limited.                   | 25/09/2020          | 765.00        | 262.29 2        | 25/09/2020  | 26/08/2020            | 1,500.00         | 1,500.00            | 0.5100                   | 765.00              | 262.29                 |
| AGL.AX A            | AGL Energy Limited.                   |                     |               | 2               | 26/03/2021  | 24/02/2021            | 1,500.00         | 1,500.00            | 0.4100                   | 615.00              | 0.00                   |
| AGL.AX A            | AGL Energy Limited.                   | 21/04/2021          | 615.00        |                 |             |                       |                  |                     |                          |                     |                        |
| AST.AX A            | Ausnet Services Limited               | 17/12/2020          | 223.30        | 38.28 1         | 7/12/2020   | 16/11/2020            | 4,701.00         | 4,701.00            | 0.0475                   | 223.30              | 38.28                  |
| AST.AX A            | Ausnet Services Limited               | 24/06/2021          | 229.09        | 39.27 2         | 24/06/2021  | 20/05/2021            | 4,824.00         | 4,824.00            | 0.0475                   | 229.14              | 39.28                  |
| BFG.AX B            | Bell Financial Group Limited          |                     |               | 2               | 27/08/2020  | 19/08/2020            | 12,000.00        | 12,000.00           | 0.0400                   | 480.00              | 205.71                 |
| BFG.AX B            | Bell Financial Group Limited          | 30/09/2020          | 480.00        | 205.71          |             |                       |                  |                     |                          |                     |                        |
| BFG.AX B            | Bell Financial Group Limited          |                     |               | 1               | 7/03/2021   | 03/03/2021            | 12,000.00        | 12,000.00           | 0.0650                   | 780.00              | 334.29                 |
| BFG.AX B            | Bell Financial Group Limited          | 31/03/2021          | 780.00        | 334.29          |             |                       |                  |                     |                          |                     |                        |
| GNG.AX G            | Gr Engineering Services Limited       | 21/10/2020          | 252.00        | 0.00 2          | 21/10/2020  | 08/10/2020            | 6,300.00         | 6,300.00            | 0.0400                   | 252.00              | 0.00                   |
| GNG.AX G            | Gr Engineering Services Limited       | 01/04/2021          | 315.00        | 135.00 0        | 01/04/2021  | 11/03/2021            | 6,300.00         | 6,300.00            | 0.0500                   | 315.00              | 135.00                 |
| HLS.AX H            | Healius Limited                       | 15/10/2020          | 156.00        | 66.86 1         | 5/10/2020   | 26/03/2020            | 6,000.00         | 6,000.00            | 0.0260                   | 156.00              | 66.86                  |
| HLS.AX H            | Healius Limited                       | 15/04/2021          | 390.00        | 167.14 1        | 5/04/2021   | 25/03/2021            | 6,000.00         | 6,000.00            | 0.0650                   | 390.00              | 167.14                 |
| MTS.AX              | Metcash Limited - Ordinary Fully Paid | 05/08/2020          | 145.93        | 62.54 0         | 5/08/2020   | 07/07/2020            | 2,245.00         | 2,245.00            | 0.0650                   | 145.92              | 62.54                  |
| MTS.AX              | Metcash Limited - Ordinary Fully Paid | 29/01/2021          | 179.60        | 76.97 2         | 29/01/2021  | 22/12/2020            | 2,245.00         | 2,245.00            | 0.0800                   | 179.60              | 76.97                  |
| NAB.AX N            | National Australia Bank Limited       | 03/07/2020          | 210.00        | 90.00 0         | 3/07/2020   | 01/05/2020            | 700.00           | 700.00              | 0.3000                   | 210.00              | 90.00                  |
| NAB.AX N            | National Australia Bank Limited       | 10/12/2020          | 268.50        | 115.07 1        | 0/12/2020   | 12/11/2020            | 895.00           | 895.00              | 0.3000                   | 268.50              | 115.07                 |
| RMD.AX R            | Resmed Inc                            | 24/09/2020          | 37.96         | 2               | 24/09/2020  | 19/08/2020            | 1,000.00         | 1,000.00            | 0.0379                   | 37.94               | 0.00                   |
|                     | Resmed Inc                            | 17/12/2020          | 37.75         |                 | 7/12/2020   | 11/11/2020            | 1,000.00         | 1,000.00            | 0.0378                   | 37.80               | 0.00                   |
|                     | Resmed Inc                            | 18/03/2021          | 35.20         |                 | 8/03/2021   | 10/02/2021            | 1,000.00         | 1,000.00            | 0.0352                   | 35.21               | 0.00                   |
|                     |                                       | 10,00,2021          | 00.20         | ·               | C, 50/2021  |                       | 1,000.00         | 1,000.00            | 0.0002                   | 00.21               | 0.00                   |

# Elliott Family Super Fund Investment Income Comparison Report

As at 30 June 2021

|                |                               |                     | Ledger Data   |                 |              |                       |                  | ASX & UL            | JT Data                  |                     |                        |
|----------------|-------------------------------|---------------------|---------------|-----------------|--------------|-----------------------|------------------|---------------------|--------------------------|---------------------|------------------------|
| Investment     |                               | Transaction<br>Date | Income Amount | Franking Credit | Date Payable | e Ex Div/Dist<br>Date | Units On<br>Hand | 45 Day<br>Qualified | Amount per<br>share/unit | Estimated<br>Income | Estimated<br>Franking* |
| RMD.AX         | Resmed Inc                    | 17/06/2021          | 35.32         |                 | 17/06/2021   | 12/05/2021            | 1,000.00         | 1,000.00            | 0.0354                   | 35.35               | 0.00                   |
| SGM.AX         | Sims Metal Management Limited | 23/03/2021          | 108.00        | 46.29           | 23/03/2021   | 05/03/2021            | 900.00           | 900.00              | 0.1200                   | 108.00              | 46.29                  |
| TGR.AX         | Tassal Group Limited          | 29/09/2020          | 270.00        | 28.93           | 29/09/2020   | 14/09/2020            | 3,000.00         | 3,000.00            | 0.0900                   | 270.00              | 28.93                  |
| TGR.AX         | Tassal Group Limited          | 30/03/2021          | 210.00        | 0.00            | 30/03/2021   | 12/03/2021            | 3,000.00         | 3,000.00            | 0.0700                   | 210.00              | 0.00                   |
| TLS.AX         | Telstra Corporation Limited.  | 24/09/2020          | 568.00        | 243.43          | 24/09/2020   | 26/08/2020            | 7,100.00         | 7,100.00            | 0.0800                   | 568.00              | 243.43                 |
| TLS.AX         | Telstra Corporation Limited.  | 26/03/2021          | 568.00        | 243.43          | 26/03/2021   | 24/02/2021            | 7,100.00         | 7,100.00            | 0.0800                   | 568.00              | 243.43                 |
| WBC.AX         | Westpac Banking Corporation   | 18/12/2020          | 795.77        | 341.04          | 18/12/2020   | 11/11/2020            | 2,567.00         | 2,567.00            | 0.3100                   | 795.77              | 341.04                 |
| WBC.AX         | Westpac Banking Corporation   | 25/06/2021          | 1,512.64      | 648.27          | 25/06/2021   | 13/05/2021            | 2,608.00         | 2,608.00            | 0.5800                   | 1,512.64            | 648.27                 |
| WES.AX         | Wesfarmers Limited            |                     |               |                 | 01/10/2020   | 25/08/2020            | 800.00           | 800.00              | 0.9500                   | 760.00              | 325.71                 |
| WES.AX         | Wesfarmers Limited            |                     |               |                 | 31/03/2021   | 23/02/2021            | 800.00           | 800.00              | 0.8800                   | 704.00              | 301.71                 |
| WES.AX         | Wesfarmers Limited            | 22/04/2021          | 1,464.00      | 627.42          |              |                       |                  |                     |                          |                     |                        |
| WPP.AX         | WPP Aunz Ltd                  | 07/04/2021          | 770.00        | 330.00          | 07/04/2021   | 30/03/2021            | 17,500.00        | 17,500.00           | 0.0440                   | 770.00              | 330.00                 |
| WPP.AX         | WPP Aunz Ltd                  | 07/05/2021          | 2,730.00      | 1,170.00        | 07/05/2021   | 29/04/2021            | 17,500.00        | 17,500.00           | 0.1560                   | 2,730.00            | 1,170.00               |
| VCX.AX         | Vicinity Centres              | 02/03/2021          | 136.00        |                 | 02/03/2021   | 30/12/2020            | 4,000.00         | 4,000.00            | 0.0340                   | 136.00              | 0.00                   |
| VCX.AX         | Vicinity Centres              | 30/06/2021          | 264.00        | 0.00            |              |                       |                  |                     |                          |                     |                        |
| VCX.AX         | Vicinity Centres              |                     |               |                 | 31/08/2021   | 29/06/2021            | 4,000.00         | 4,000.00            | 0.0660                   | 264.00              | 0.00                   |
|                |                               | -                   | 14,552.06     | 5,272.23        | i            |                       |                  |                     | 5.6523                   | 14,552.17           | 5,272.24               |
| Unreconcile    | d                             |                     |               |                 |              |                       |                  |                     |                          |                     |                        |
| Shares in List | ted Companies (Australian)    |                     |               |                 |              |                       |                  |                     |                          |                     |                        |
| TCL.AX**       | Transurban Group              |                     |               |                 | 14/08/2020   | 29/06/2020            | 4,000.00         | 4,000.00            | 0.1600                   | 640.00              | 0.00                   |
| TCL.AX**       | Transurban Group              | 16/02/2021          | 600.00        |                 | 16/02/2021   | 30/12/2020            | 4,000.00         | 4,000.00            | 0.1500                   | 600.00              | 0.00                   |
| TCL.AX**       | Transurban Group              | 30/06/2021          | 820.00        | 3.95            |              |                       |                  |                     |                          |                     |                        |
|                |                               |                     |               |                 |              |                       |                  |                     |                          |                     |                        |

# Elliott Family Super Fund Investment Income Comparison Report

As at 30 June 2021

|            |                     | Ledger Data   |                 | ASX & UUT Data                   |                  |                     |                          |                     |                        |  |
|------------|---------------------|---------------|-----------------|----------------------------------|------------------|---------------------|--------------------------|---------------------|------------------------|--|
| Investment | Transaction<br>Date | Income Amount | Franking Credit | Date Payable Ex Div/Dist<br>Date | Units On<br>Hand | 45 Day<br>Qualified | Amount per<br>share/unit | Estimated<br>Income | Estimated<br>Franking* |  |
|            |                     | 1,420.00      | 3.95            |                                  |                  |                     | 0.3100                   | 1,240.00            | 0.00                   |  |
|            |                     | 15,972.06     | 5,276.18        |                                  |                  |                     | 5.9623                   | 15,792.17           | 5,272.24               |  |