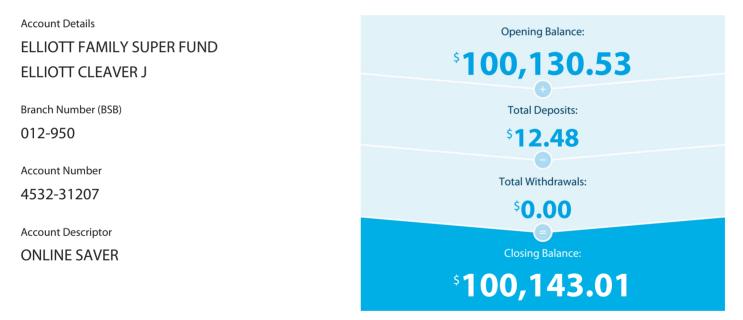

eping your details up to date, we can contact you for security purposes (e.g. send you an SMS one-time passcode or verify transactions), or send you account information.

Forgot your password? We've all been there. You can also securely reset your ANZ App PIN or change ANZ Internet Banking password too. It's all in one place – your Profile.

Visit www.anz.com.au/ways-to-bank to learn about how you can manage your money, simply and securely.

### **IMPORTANT INFORMATION**

#### PLEASE CHECK THE ENTRIES AND CALL 13 13 14 REGARDING ANY ERRORS ON THIS STATEMENT.

All entries generated are subject to authorisation and verification and if necessary, adjustments will appear on a later statement.



ELLIOTT FAMILY SUPER FUND 17 BURRA PL BRADDON ACT 2612

# WELCOME TO YOUR ANZ ACCOUNT AT A GLANCE



### **NEED TO GET IN TOUCH?**



OR



**Enquiries:** 13 13 14 **Lost/Stolen Cards:** 1800 033 844

# **ANZ BUSINESS ONLINE SAVER STATEMENT**

Account Number 4532-31207

\$12.48

# **Transaction Details**

Please retain this statement for taxation purposes

| Date           | Transaction Details     | Withdrawals (\$) | Deposits (\$) | Balance (\$) |
|----------------|-------------------------|------------------|---------------|--------------|
| 2021<br>09 FEB | OPENING BALANCE         |                  |               | 100,130.53   |
| 26 FEB         | CREDIT INTEREST PAID    |                  | 3.84          | 100,134.37   |
| 31 MAR         | CREDIT INTEREST PAID    |                  | 4.53          | 100,138.90   |
| 30 APR         | CREDIT INTEREST PAID    |                  | 4