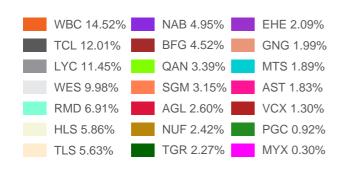

#### 2021 Financial Year

| Preparer Shelley Lian | Reviewer Steven Lee                   | Status        | s Ready for Revie | ly for Review |  |  |
|-----------------------|---------------------------------------|---------------|-------------------|---------------|--|--|
| Account<br>Code       | Description                           | CY<br>Balance | LY<br>Balance     | Change        |  |  |
| AGL.AXW               | AGL Energy Limited.                   | (\$1,020.00)  |                   | 100%          |  |  |
| AST.AX                | Ausnet Services Limited               | (\$452.39)    | (\$458.85)        | (1.41)%       |  |  |
| BFG.AX                | Bell Financial Group Limited          | (\$1,260.00)  |                   | 100%          |  |  |
| EHE.AX                | Estia Health Limited                  |               | (\$528.00)        | 100%          |  |  |
| GNG.AX                | Gr Engineering Services Limited       | (\$567.00)    | (\$252.00)        | 125%          |  |  |
| HLS.AX                | Healius Limited                       | (\$546.00)    | (\$68.00)         | 702.94%       |  |  |
| MTS.AX                | Metcash Limited - Ordinary Fully Paid | (\$325.53)    | (\$291.85)        | 11.54%        |  |  |
| NAB.AX                | National Australia Bank Limited       | (\$478.50)    | (\$1,162.00)      | (58.82)%      |  |  |
| RMD.AX                | Resmed Inc                            | (\$146.23)    | (\$42.25)         | 246.11%       |  |  |
| SGM.AX                | Sims Metal Management Limited         | (\$108.00)    | (\$54.00)         | 100%          |  |  |
| TGR.AX                | Tassal Group Limited                  | (\$480.00)    |                   | 100%          |  |  |
| TLS.AX                | Telstra Corporation Limited.          | (\$1,136.00)  | (\$1,136.00)      | 0%            |  |  |
| WBC.AX                | Westpac Banking Corporation           | (\$2,308.41)  | (\$1,525.60)      | 51.31%        |  |  |
| WES.AX                | Wesfarmers Limited                    | (\$1,464.00)  |                   | 100%          |  |  |
| WPP.AX                | WPP Aunz Ltd                          | (\$3,500.00)  | (\$402.50)        | 769.57%       |  |  |
|                       | TOTAL                                 | CY<br>Balance | LY<br>Balance     |               |  |  |
|                       |                                       | (\$13,792.06) | (\$5,921.05)      |               |  |  |