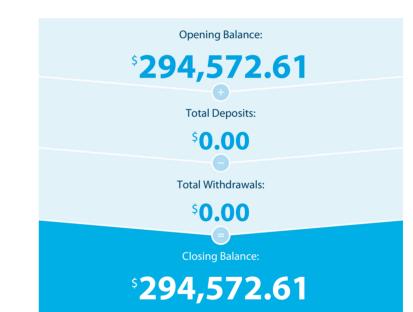

# Elliott Family Super Fund Investment Income Comparison Report

As at 30 June 2021

|                     |                                       |                     | Ledger Data   |                 |             |                       |                  | ASX & UL            | JT Data                  |                     |                        |
|---------------------|---------------------------------------|---------------------|---------------|-----------------|-------------|-----------------------|------------------|---------------------|--------------------------|---------------------|------------------------|
| Investment          |                                       | Transaction<br>Date | Income Amount | Franking Credit | Date Payabl | e Ex Div/Dist<br>Date | Units On<br>Hand | 45 Day<br>Qualified | Amount per<br>share/unit | Estimated<br>Income | Estimated<br>Franking* |
| Reconciled          |                                       |                     |               |                 |             |                       |                  |                     |                          |                     |                        |
| Shares in Listed Co | ompanies (Australian)                 |                     |               |                 |             |                       |                  |                     |                          |                     |                        |
| AGL.AX A            | AGL Energy Limited.                   | 25/09/2020          | 765.00        | 262.29 2        | 25/09/2020  | 26/08/2020            | 1,500.00         | 1,500.00            | 0.5100                   | 765.00              | 262.29                 |
| AGL.AX A            | AGL Energy Limited.                   |                     |               | 2               | 26/03/2021  | 24/02/2021            | 1,500.00         | 1,500.00            | 0.4100                   | 615.00              | 0.00                   |
| AGL.AX A            | AGL Energy Limited.                   | 21/04/2021          | 615.00        |                 |             |                       |                  |                     |                          |                     |                        |
| AST.AX A            | Ausnet Services Limited               | 17/12/2020          | 223.30        | 38.28 1         | 7/12/2020   | 16/11/2020            | 4,701.00         | 4,701.00            | 0.0475                   | 223.30              | 38.28                  |
| AST.AX A            | Ausnet Services Limited               | 24/06/2021          | 229.09        | 39.27 2         | 24/06/2021  | 20/05/2021            | 4,824.00         | 4,824.00            | 0.0475                   | 229.14              | 39.28                  |
| BFG.AX B            | Bell Financial Group Limited          |                     |               | 2               | 27/08/2020  | 19/08/2020            | 12,000.00        | 12,000.00           | 0.0400                   | 480.00              | 205.71                 |
| BFG.AX B            | Bell Financial Group Limited          | 30/09/2020          | 480.00        | 205.71          |             |                       |                  |                     |                          |                     |                        |
| BFG.AX B            | Bell Financial Group Limited          |                     |               | 1               | 7/03/2021   | 03/03/2021            | 12,000.00        | 12,000.00           | 0.0650                   | 780.00              | 334.29                 |
| BFG.AX B            | Bell Financial Group Limited          | 31/03/2021          | 780.00        | 334.29          |             |                       |                  |                     |                          |                     |                        |
| GNG.AX G            | Gr Engineering Services Limited       | 21/10/2020          | 252.00        | 0.00 2          | 21/10/2020  | 08/10/2020            | 6,300.00         | 6,300.00            | 0.0400                   | 252.00              | 0.00                   |
| GNG.AX G            | Gr Engineering Services Limited       | 01/04/2021          | 315.00        | 135.00 0        | 01/04/2021  | 11/03/2021            | 6,300.00         | 6,300.00            | 0.0500                   | 315.00              | 135.00                 |
| HLS.AX H            | Healius Limited                       | 15/10/2020          | 156.00        | 66.86 1         | 5/10/2020   | 26/03/2020            | 6,000.00         | 6,000.00            | 0.0260                   | 156.00              | 66.86                  |
| HLS.AX H            | Healius Limited                       | 15/04/2021          | 390.00        | 167.14 1        | 5/04/2021   | 25/03/2021            | 6,000.00         | 6,000.00            | 0.0650                   | 390.00              | 167.14                 |
| MTS.AX              | Metcash Limited - Ordinary Fully Paid | 05/08/2020          | 145.93        | 62.54 0         | 5/08/2020   | 07/07/2020            | 2,245.00         | 2,245.00            | 0.0650                   | 145.92              | 62.54                  |
| MTS.AX              | Metcash Limited - Ordinary Fully Paid | 29/01/2021          | 179.60        | 76.97 2         | 29/01/2021  | 22/12/2020            | 2,245.00         | 2,245.00            | 0.0800                   | 179.60              | 76.97                  |
| NAB.AX N            | National Australia Bank Limited       | 03/07/2020          | 210.00        | 90.00 0         | 3/07/2020   | 01/05/2020            | 700.00           | 700.00              | 0.3000                   | 210.00              | 90.00                  |
| NAB.AX N            | National Australia Bank Limited       | 10/12/2020          | 268.50        | 115.07 1        | 0/12/2020   | 12/11/2020            | 895.00           | 895.00              | 0.3000                   | 268.50              | 115.07                 |
| RMD.AX R            | Resmed Inc                            | 24/09/2020          | 37.96         | 2               | 24/09/2020  | 19/08/2020            | 1,000.00         | 1,000.00            | 0.0379                   | 37.94               | 0.00                   |
|                     | Resmed Inc                            | 17/12/2020          | 37.75         |                 | 7/12/2020   | 11/11/2020            | 1,000.00         | 1,000.00            | 0.0378                   | 37.80               | 0.00                   |
|                     | Resmed Inc                            | 18/03/2021          | 35.20         |                 | 8/03/2021   | 10/02/2021            | 1,000.00         | 1,000.00            | 0.0352                   | 35.21               | 0.00                   |
|                     |                                       | 10,00,2021          | 00.20         | ·               | C, 50/2021  |                       | 1,000.00         | 1,000.00            | 0.0002                   | 00.21               | 0.00                   |

# Elliott Family Super Fund Investment Income Comparison Report

As at 30 June 2021

|                |                               |                     | Ledger Data   |                 |              |                       |                  | ASX & UL            | JT Data                  |                     |                        |
|----------------|-------------------------------|---------------------|---------------|-----------------|--------------|-----------------------|------------------|---------------------|--------------------------|---------------------|------------------------|
| Investment     |                               | Transaction<br>Date | Income Amount | Franking Credit | Date Payable | e Ex Div/Dist<br>Date | Units On<br>Hand | 45 Day<br>Qualified | Amount per<br>share/unit | Estimated<br>Income | Estimated<br>Franking* |
| RMD.AX         | Resmed Inc                    | 17/06/2021          | 35.32         |                 | 17/06/2021   | 12/05/2021            | 1,000.00         | 1,000.00            | 0.0354                   | 35.35               | 0.00                   |
| SGM.AX         | Sims Metal Management Limited | 23/03/2021          | 108.00        | 46.29           | 23/03/2021   | 05/03/2021            | 900.00           | 900.00              | 0.1200                   | 108.00              | 46.29                  |
| TGR.AX         | Tassal Group Limited          | 29/09/2020          | 270.00        | 28.93           | 29/09/2020   | 14/09/2020            | 3,000.00         | 3,000.00            | 0.0900                   | 270.00              | 28.93                  |
| TGR.AX         | Tassal Group Limited          | 30/03/2021          | 210.00        | 0.00            | 30/03/2021   | 12/03/2021            | 3,000.00         | 3,000.00            | 0.0700                   | 210.00              | 0.00                   |
| TLS.AX         | Telstra Corporation Limited.  | 24/09/2020          | 568.00        | 243.43          | 24/09/2020   | 26/08/2020            | 7,100.00         | 7,100.00            | 0.0800                   | 568.00              | 243.43                 |
| TLS.AX         | Telstra Corporation Limited.  | 26/03/2021          | 568.00        | 243.43          | 26/03/2021   | 24/02/2021            | 7,100.00         | 7,100.00            | 0.0800                   | 568.00              | 243.43                 |
| WBC.AX         | Westpac Banking Corporation   | 18/12/2020          | 795.77        | 341.04          | 18/12/2020   | 11/11/2020            | 2,567.00         | 2,567.00            | 0.3100                   | 795.77              | 341.04                 |
| WBC.AX         | Westpac Banking Corporation   | 25/06/2021          | 1,512.64      | 648.27          | 25/06/2021   | 13/05/2021            | 2,608.00         | 2,608.00            | 0.5800                   | 1,512.64            | 648.27                 |
| WES.AX         | Wesfarmers Limited            |                     |               |                 | 01/10/2020   | 25/08/2020            | 800.00           | 800.00              | 0.9500                   | 760.00              | 325.71                 |
| WES.AX         | Wesfarmers Limited            |                     |               |                 | 31/03/2021   | 23/02/2021            | 800.00           | 800.00              | 0.8800                   | 704.00              | 301.71                 |
| WES.AX         | Wesfarmers Limited            | 22/04/2021          | 1,464.00      | 627.42          |              |                       |                  |                     |                          |                     |                        |
| WPP.AX         | WPP Aunz Ltd                  | 07/04/2021          | 770.00        | 330.00          | 07/04/2021   | 30/03/2021            | 17,500.00        | 17,500.00           | 0.0440                   | 770.00              | 330.00                 |
| WPP.AX         | WPP Aunz Ltd                  | 07/05/2021          | 2,730.00      | 1,170.00        | 07/05/2021   | 29/04/2021            | 17,500.00        | 17,500.00           | 0.1560                   | 2,730.00            | 1,170.00               |
| VCX.AX         | Vicinity Centres              | 02/03/2021          | 136.00        |                 | 02/03/2021   | 30/12/2020            | 4,000.00         | 4,000.00            | 0.0340                   | 136.00              | 0.00                   |
| VCX.AX         | Vicinity Centres              | 30/06/2021          | 264.00        | 0.00            |              |                       |                  |                     |                          |                     |                        |
| VCX.AX         | Vicinity Centres              |                     |               |                 | 31/08/2021   | 29/06/2021            | 4,000.00         | 4,000.00            | 0.0660                   | 264.00              | 0.00                   |
|                |                               | -                   | 14,552.06     | 5,272.23        | i            |                       |                  |                     | 5.6523                   | 14,552.17           | 5,272.24               |
| Unreconcile    | d                             |                     |               |                 |              |                       |                  |                     |                          |                     |                        |
| Shares in List | ted Companies (Australian)    |                     |               |                 |              |                       |                  |                     |                          |                     |                        |
| TCL.AX**       | Transurban Group              |                     |               |                 | 14/08/2020   | 29/06/2020            | 4,000.00         | 4,000.00            | 0.1600                   | 640.00              | 0.00                   |
| TCL.AX**       | Transurban Group              | 16/02/2021          | 600.00        |                 | 16/02/2021   | 30/12/2020            | 4,000.00         | 4,000.00            | 0.1500                   | 600.00              | 0.00                   |
| TCL.AX**       | Transurban Group              | 30/06/2021          | 820.00        | 3.95            |              |                       |                  |                     |                          |                     |                        |
|                |                               |                     |               |                 |              |                       |                  |                     |                          |                     |                        |

# Elliott Family Super Fund Investment Income Comparison Report

As at 30 June 2021

|            |                     | Ledger Data   |                 | ASX & UUT Data                   |                  |                     |                          |                     |                        |  |
|------------|---------------------|---------------|-----------------|----------------------------------|------------------|---------------------|--------------------------|---------------------|------------------------|--|
| Investment | Transaction<br>Date | Income Amount | Franking Credit | Date Payable Ex Div/Dist<br>Date | Units On<br>Hand | 45 Day<br>Qualified | Amount per<br>share/unit | Estimated<br>Income | Estimated<br>Franking* |  |
|            |                     | 1,420.00      | 3.95            |                                  |                  |                     | 0.3100                   | 1,240.00            | 0.00                   |  |
|            |                     | 15,972.06     | 5,276.18        |                                  |                  |                     | 5.9623                   | 15,792.17           | 5,272.24               |  |