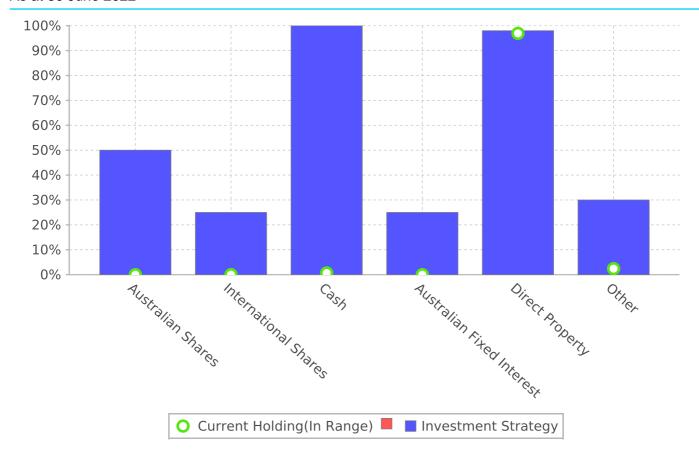

## **Investment Strategy Comparison Report**

As at 30 June 2022

|                           | Current Holding |        | Investment Strategy |         | Portfolio Position |
|---------------------------|-----------------|--------|---------------------|---------|--------------------|
| Asset Type                | \$              | %      | Min %               | Max %   |                    |
| Australian Shares         | 0.00            | 0.00%  | 0.00%               | 50.00%  | Within Range       |
| International Shares      | 0.00            | 0.00%  | 0.00%               | 25.00%  | Within Range       |
| Cash                      | 6,964.24        | 0.67%  | 0.00%               | 100.00% | Within Range       |
| Australian Fixed Interest | 0.00            | 0.00%  | 0.00%               | 25.00%  | Within Range       |
| Direct Property           | 1,000,000.00    | 96.92% | 0.00%               | 98.00%  | Within Range       |
| Other                     | 24,808.06       | 2.40%  | 0.00%               | 30.00%  | Within Range       |
|                           | 1,031,772.30    |        |                     |         |                    |