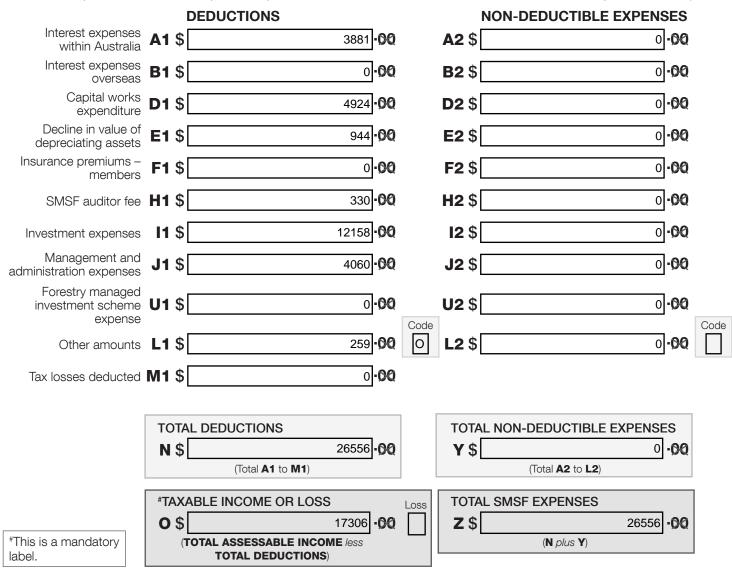

#### 12 Deductions and non-deductible expenses

Under 'Deductions' list all expenses and allowances you are entitled to claim a deduction for. Under 'Non-deductible expenses', list all other expenses or normally allowable deductions that you cannot claim as a deduction (for example, all expenses related to exempt current pension income should be recorded in the 'Non-deductible expenses' column).