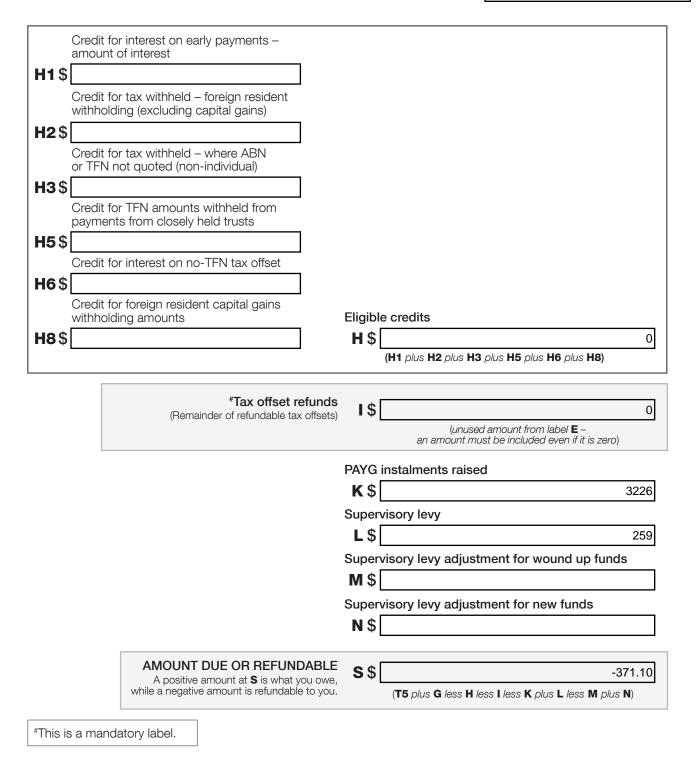

#### #Important:

Section B label R3, Section C label O and Section D labels A,T1, J, T5 and I are mandatory. If you leave these labels blank, you will have specified a zero amount.

1000%+' \$' MS