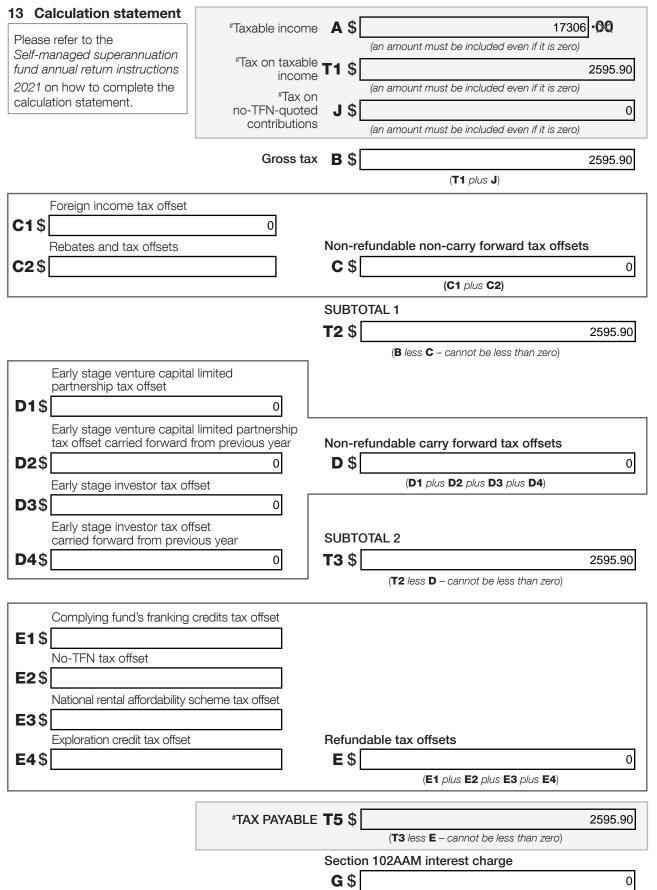

## Section D: Income tax calculation statement

#### #Important:

Section B label R3, Section C label O and Section D labels A,T1, J, T5 and I are mandatory. If you leave these labels blank, you will have specified a zero amount.

1000%+' \$' MS