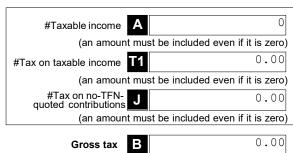

#### #Important:

Section B label R3, Section C label O and Section D labels A,T1, J, T5 and I are mandatory. If you leave these labels blank, you will have specified a zero amount.

## 13 Calculation statement

Please refer to the Self-managed superannuation fund annual return instructions 2022 on how to complete the calculation statement.

(T1 plus J)

**SMSF Return 2022** Issy's Super Fund TFN: 947 008 358 **Page 5 of 10** 