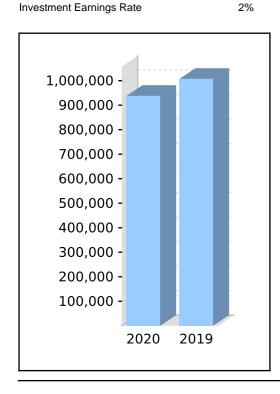

# **Statement of Financial Position**

|                                                                     | Note   | 2020      | 2019      |
|---------------------------------------------------------------------|--------|-----------|-----------|
|                                                                     |        | \$        | \$        |
| Assets                                                              |        |           |           |
| Investments                                                         |        |           |           |
| Loans to Associated Entities (In house loans)                       | 2      | 160,000   | 100,000   |
| Managed Investments (Australian)                                    | 3      | 296,038   | 462,389   |
| Shares in Listed Companies (Australian)                             | 4      | 323,025   | 417,061   |
| Units in Listed Unit Trusts (Australian)                            | 5      | 91,855    | 120,954   |
| Units in Unlisted Unit Trusts (Australian)                          | 6      | 373,142   | 172,222   |
| Total Investments                                                   | _      | 1,244,060 | 1,272,626 |
| Other Assets                                                        |        |           |           |
| Distributions Receivable                                            |        | 15,165    | 12,098    |
| Bank Accounts                                                       | 7      | 138,859   | 74,918    |
| Term Deposits                                                       | 7      | 2,020,405 | 2,114,905 |
| Income Tax Refundable                                               |        | 8,098     | 12,642    |
| Total Other Assets                                                  | _      | 2,182,527 | 2,214,563 |
| Total Assets                                                        | _      | 3,426,587 | 3,487,189 |
| Net assets available to pay benefits                                | _<br>= | 3,426,587 | 3,487,189 |
| Represented by:                                                     |        |           |           |
| Liability for accrued benefits allocated to members' accounts       |        |           |           |
| Dillenbeck-Grantham, Timothy - Pension (Account Based Pension 1)    |        | 937,878   | 1,007,185 |
| Dillenbeck-Grantham, Timothy - Pension (Account Based Pension 2)    |        | 589,850   | 587,742   |
| Dillenbeck-Grantham, Timothy - Pension (Account Based Pension 3)    |        | 36,184    | 36,054    |
| Dillenbeck-Grantham, Timothy - Pension (Account Based Pension 4)    |        | 135,235   | 134,746   |
| Dillenbeck-Grantham, Annika - Pension (Account Based Pension 1)     |        | 1,342,398 | 1,337,802 |
| Dillenbeck-Grantham, Annika - Pension (Account Based Pension 2)     |        | 83,653    | 83,358    |
| Dillenbeck-Grantham, Annika - Pension (Account Based Pension 3)     |        | 93,477    | 93,137    |
| Dillenbeck-Grantham, Annika - Pension (Account Based Pension 4)     |        | 207,912   | 207,165   |
| Total Liability for accrued benefits allocated to members' accounts | _      | 3,426,587 | 3,487,189 |