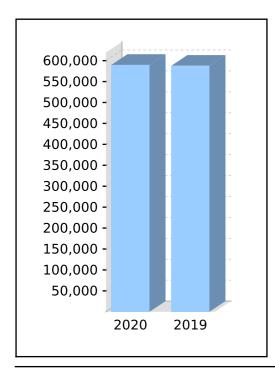

# **Statement of Financial Position**

|                                                                     | Note   | 2020      | 2019      |
|---------------------------------------------------------------------|--------|-----------|-----------|
|                                                                     |        | \$        | \$        |
| Assets                                                              |        |           |           |
| Investments                                                         |        |           |           |
| Loans to Associated Entities (In house loans)                       | 2      | 160,000   | 100,000   |
| Managed Investments (Australian)                                    | 3      | 296,038   | 462,389   |
| Shares in Listed Companies (Australian)                             | 4      | 323,025   | 417,061   |
| Units in Listed Unit Trusts (Australian)                            | 5      | 91,855    | 120,954   |
| Units in Unlisted Unit Trusts (Australian)                          | 6      | 373,142   | 172,222   |
| Total Investments                                                   | _      | 1,244,060 | 1,272,626 |
| Other Assets                                                        |        |           |           |
| Distributions Receivable                                            |        | 15,165    | 12,098    |
| Bank Accounts                                                       | 7      | 138,859   | 74,918    |
| Term Deposits                                                       | 7      | 2,020,405 | 2,114,905 |
| Income Tax Refundable                                               |        | 8,098     | 12,642    |
| Total Other Assets                                                  | _      | 2,182,527 | 2,214,563 |
| Total Assets                                                        | _      | 3,426,587 | 3,487,189 |
| Net assets available to pay benefits                                | _<br>= | 3,426,587 | 3,487,189 |
| Represented by:                                                     |        |           |           |
| Liability for accrued benefits allocated to members' accounts       |        |           |           |
| Dillenbeck-Grantham, Timothy - Pension (Account Based Pension 1)    |        | 937,878   | 1,007,185 |
| Dillenbeck-Grantham, Timothy - Pension (Account Based Pension 2)    |        | 589,850   | 587,742   |
| Dillenbeck-Grantham, Timothy - Pension (Account Based Pension 3)    |        | 36,184    | 36,054    |
| Dillenbeck-Grantham, Timothy - Pension (Account Based Pension 4)    |        | 135,235   | 134,746   |
| Dillenbeck-Grantham, Annika - Pension (Account Based Pension 1)     |        | 1,342,398 | 1,337,802 |
| Dillenbeck-Grantham, Annika - Pension (Account Based Pension 2)     |        | 83,653    | 83,358    |
| Dillenbeck-Grantham, Annika - Pension (Account Based Pension 3)     |        | 93,477    | 93,137    |
| Dillenbeck-Grantham, Annika - Pension (Account Based Pension 4)     |        | 207,912   | 207,165   |
| Total Liability for accrued benefits allocated to members' accounts | _      | 3,426,587 | 3,487,189 |