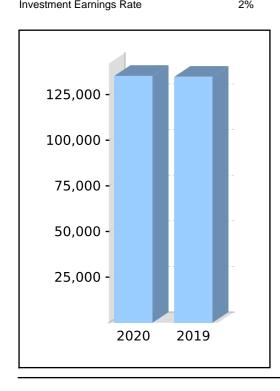

# **Statement of Financial Position**

|                                                                     | Note   | 2020      | 2019      |
|---------------------------------------------------------------------|--------|-----------|-----------|
|                                                                     |        | \$        | \$        |
| Assets                                                              |        |           |           |
| Investments                                                         |        |           |           |
| Loans to Associated Entities (In house loans)                       | 2      | 160,000   | 100,000   |
| Managed Investments (Australian)                                    | 3      | 296,038   | 462,389   |
| Shares in Listed Companies (Australian)                             | 4      | 323,025   | 417,061   |
| Units in Listed Unit Trusts (Australian)                            | 5      | 91,855    | 120,954   |
| Units in Unlisted Unit Trusts (Australian)                          | 6      | 373,142   | 172,222   |
| Total Investments                                                   | _      | 1,244,060 | 1,272,626 |
| Other Assets                                                        |        |           |           |
| Distributions Receivable                                            |        | 15,165    | 12,098    |
| Bank Accounts                                                       | 7      | 138,859   | 74,918    |
| Term Deposits                                                       | 7      | 2,020,405 | 2,114,905 |
| Income Tax Refundable                                               |        | 8,098     | 12,642    |
| Total Other Assets                                                  | _      | 2,182,527 | 2,214,563 |
| Total Assets                                                        | _      | 3,426,587 | 3,487,189 |
| Net assets available to pay benefits                                | _<br>= | 3,426,587 | 3,487,189 |
| Represented by:                                                     |        |           |           |
| Liability for accrued benefits allocated to members' accounts       |        |           |           |
| Dillenbeck-Grantham, Timothy - Pension (Account Based Pension 1)    |        | 937,878   | 1,007,185 |
| Dillenbeck-Grantham, Timothy - Pension (Account Based Pension 2)    |        | 589,850   | 587,742   |
| Dillenbeck-Grantham, Timothy - Pension (Account Based Pension 3)    |        | 36,184    | 36,054    |
| Dillenbeck-Grantham, Timothy - Pension (Account Based Pension 4)    |        | 135,235   | 134,746   |
| Dillenbeck-Grantham, Annika - Pension (Account Based Pension 1)     |        | 1,342,398 | 1,337,802 |
| Dillenbeck-Grantham, Annika - Pension (Account Based Pension 2)     |        | 83,653    | 83,358    |
| Dillenbeck-Grantham, Annika - Pension (Account Based Pension 3)     |        | 93,477    | 93,137    |
| Dillenbeck-Grantham, Annika - Pension (Account Based Pension 4)     |        | 207,912   | 207,165   |
| Total Liability for accrued benefits allocated to members' accounts | _      | 3,426,587 | 3,487,189 |