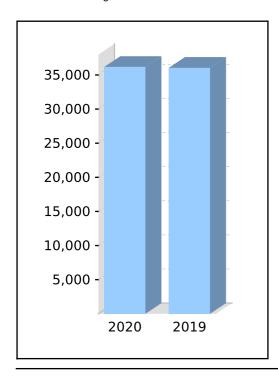

# **Statement of Financial Position**

|                                                                     | Note   | 2020      | 2019      |
|---------------------------------------------------------------------|--------|-----------|-----------|
|                                                                     |        | \$        | \$        |
| Assets                                                              |        |           |           |
| Investments                                                         |        |           |           |
| Loans to Associated Entities (In house loans)                       | 2      | 160,000   | 100,000   |
| Managed Investments (Australian)                                    | 3      | 296,038   | 462,389   |
| Shares in Listed Companies (Australian)                             | 4      | 323,025   | 417,061   |
| Units in Listed Unit Trusts (Australian)                            | 5      | 91,855    | 120,954   |
| Units in Unlisted Unit Trusts (Australian)                          | 6      | 373,142   | 172,222   |
| Total Investments                                                   | _      | 1,244,060 | 1,272,626 |
| Other Assets                                                        |        |           |           |
| Distributions Receivable                                            |        | 15,165    | 12,098    |
| Bank Accounts                                                       | 7      | 138,859   | 74,918    |
| Term Deposits                                                       | 7      | 2,020,405 | 2,114,905 |
| Income Tax Refundable                                               |        | 8,098     | 12,642    |
| Total Other Assets                                                  | _      | 2,182,527 | 2,214,563 |
| Total Assets                                                        | _      | 3,426,587 | 3,487,189 |
| Net assets available to pay benefits                                | _<br>= | 3,426,587 | 3,487,189 |
| Represented by:                                                     |        |           |           |
| Liability for accrued benefits allocated to members' accounts       |        |           |           |
| Dillenbeck-Grantham, Timothy - Pension (Account Based Pension 1)    |        | 937,878   | 1,007,185 |
| Dillenbeck-Grantham, Timothy - Pension (Account Based Pension 2)    |        | 589,850   | 587,742   |
| Dillenbeck-Grantham, Timothy - Pension (Account Based Pension 3)    |        | 36,184    | 36,054    |
| Dillenbeck-Grantham, Timothy - Pension (Account Based Pension 4)    |        | 135,235   | 134,746   |
| Dillenbeck-Grantham, Annika - Pension (Account Based Pension 1)     |        | 1,342,398 | 1,337,802 |
| Dillenbeck-Grantham, Annika - Pension (Account Based Pension 2)     |        | 83,653    | 83,358    |
| Dillenbeck-Grantham, Annika - Pension (Account Based Pension 3)     |        | 93,477    | 93,137    |
| Dillenbeck-Grantham, Annika - Pension (Account Based Pension 4)     |        | 207,912   | 207,165   |
| Total Liability for accrued benefits allocated to members' accounts | _      | 3,426,587 | 3,487,189 |