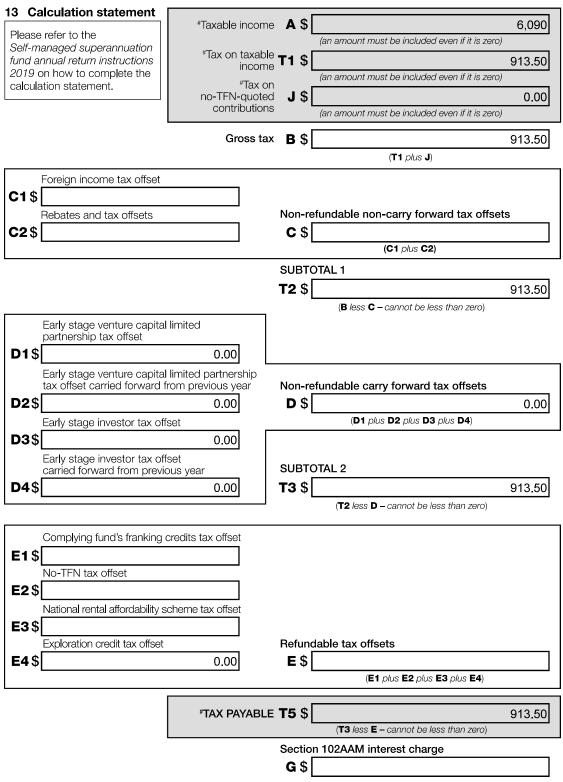

### Section D: Income tax calculation statement

#### #Important:

Section B label R3, Section C label O and Section D labels A,T1, J, T5 and I are mandatory. If you leave these labels blank, you will have specified a zero amount.

Sensitive (when completed)