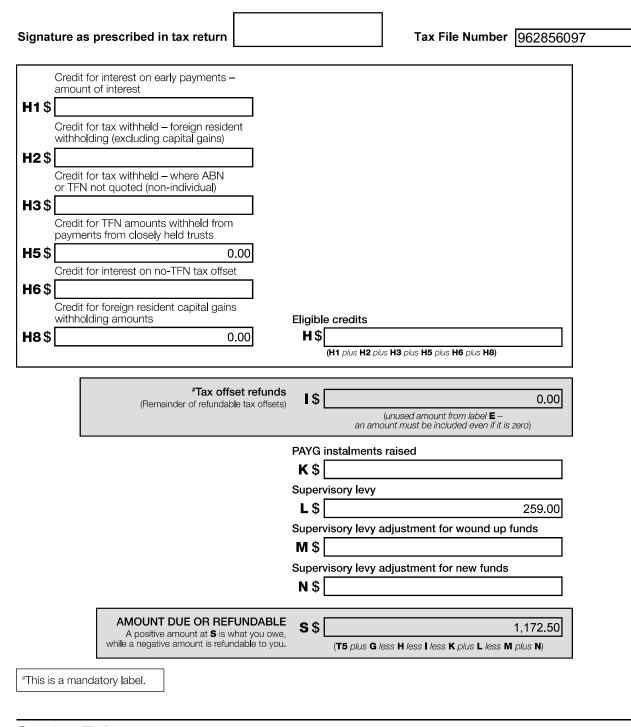

mber 962856097

### Section C: Deductions and non-deductible expenses

### 12 Deductions and non-deductible expenses

Under 'Deductions' list all expenses and allowances you are entitled to claim a deduction for. Under 'Non-deductible expenses', list all other expenses or normally allowable deductions that you cannot claim as a deduction (for example, all expenses related to exempt current pension income should be recorded in the 'Non-deductible expenses' column).



Signature as prescribed in tax return

Tax File Number 962856097

### Section D: Income tax calculation statement

#### #Important:

Section B label R3, Section C label O and Section D labels A,T1, J, T5 and I are mandatory. If you leave these labels blank, you will have specified a zero amount.



Sensitive (when completed)



### Section E: Losses

### 14 Losses

If total loss is greater than \$100,000, complete and attach a Losses schedule 2019.

Tax losses carried forward to later income years

Net capital losses carried forward to later income years

**U** \$ \$

| Signature as prescribed in tax return                        |                                             | Tax File Number                                                  | 962856097                                        |
|--------------------------------------------------------------|---------------------------------------------|------------------------------------------------------------------|--------------------------------------------------|
| Section F: Member inform                                     | nation