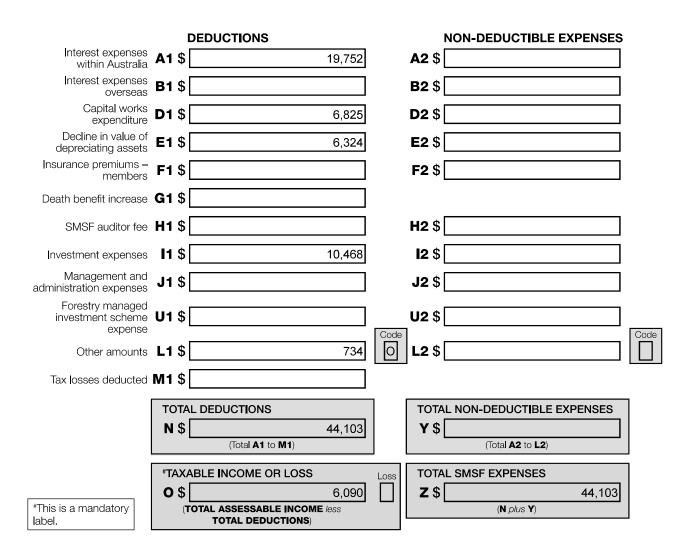

### Section C: Deductions and non-deductible expenses

### 12 Deductions and non-deductible expenses

Under 'Deductions' list all expenses and allowances you are entitled to claim a deduction for. Under 'Non-deductible expenses', list all other expenses or normally allowable deductions that you cannot claim as a deduction (for example, all expenses related to exempt current pension income should be recorded in the 'Non-deductible expenses' column).