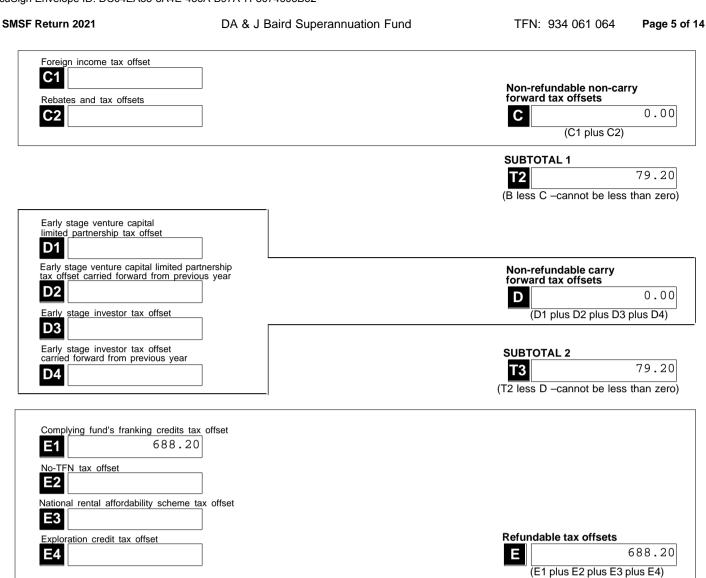

## 13 Calculation statement

Please refer to the Self-managed superannuation fund annual return instructions 2021 on how to complete the calculation statement.

G

SMSF Return 2021