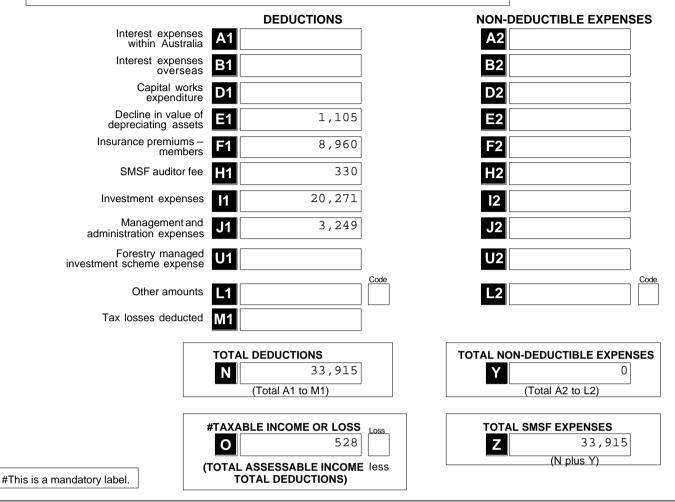

### Section C: Deductions and non-deductible expenses

### 12 Deductions and non-deductible expenses

Under 'Deductions' list all expenses and allowances you are entitled to claim a deduction for. Under 'Non-deductible expenses', list all other expenses or normally allowable deductions that you cannot claim as a deduction (for example, all expenses related to exempt current pension income should be recorded in the 'Non-deductible expenses' column).

## Section D: Income tax calculation statement

#Important:

Section B label R3, Section C label O and Section D labels A,T1, J, T5 and I are mandatory. If you leave these labels blank you will have specified a zero amount