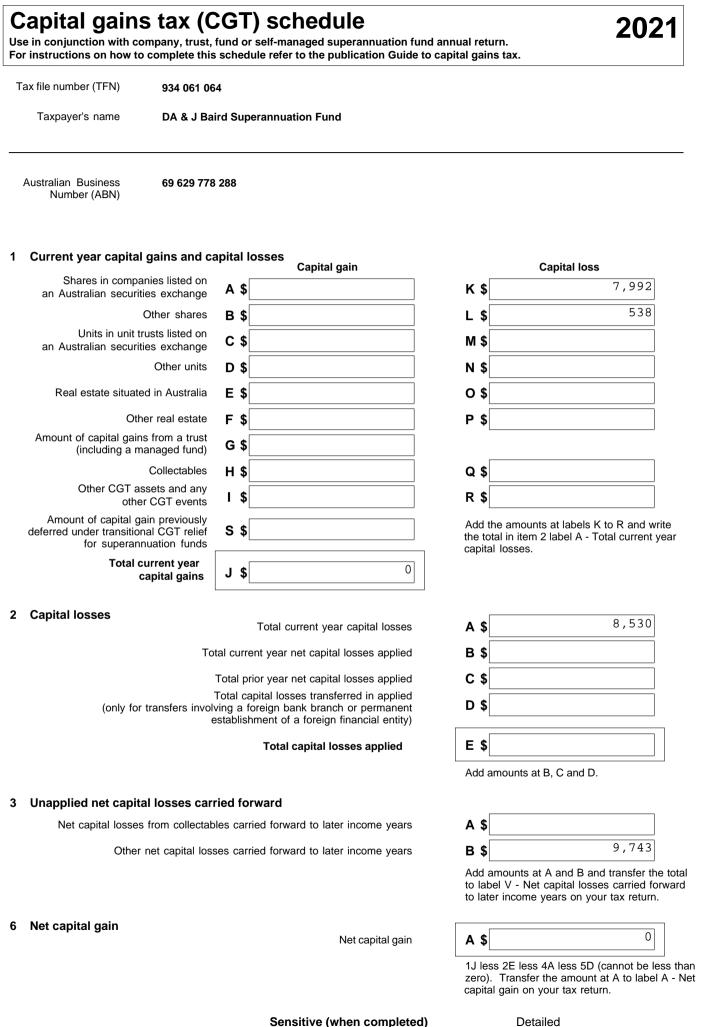

Detailed

14

| F Return 2021        | DA & J Bair                                                | rd Superannuation Fund                                                                                                                             | TFN: 93                   | 34 061 064 Pa                                                                                            | age 3 c  |
|----------------------|------------------------------------------------------------|----------------------------------------------------------------------------------------------------------------------------------------------------|---------------------------|----------------------------------------------------------------------------------------------------------|----------|
| ction B: <b>Inco</b> | me                                                         |                                                                                                                                                    |                           | 1                                                                                                        |          |
| etirement phase f    | or the entire year, there was no othe                      | sts in the SMSF were supporting superannuation<br>r income that was assessable, and you have no<br>, you can record these at Section D: Income tax | ot realised               | d a deferred                                                                                             |          |
| Income               | Have you applied an                                        | GY Print Y for yes or N for no.<br>Code State of N for no.        | elected to<br>tional gain | otal capital gain is grea<br>use the CGT relief in 2<br>has been realised, com<br>a Tax (CGT) schedule 2 | 017 and  |
|                      | exemption or rollover?                                     | or N for no                                                                                                                                        |                           |                                                                                                          | 0        |
|                      |                                                            | Gross rent and other leasing and hiring income                                                                                                     |                           | 32,14                                                                                                    | 49       |
|                      |                                                            | Gross interes                                                                                                                                      | t C                       |                                                                                                          |          |
|                      |                                                            | Forestry managed investmen<br>scheme income                                                                                                        |                           |                                                                                                          |          |
| Gross for            | eign income                                                |                                                                                                                                                    |                           |                                                                                                          |          |
| D1                   |                                                            | Net foreign income                                                                                                                                 | e D                       |                                                                                                          |          |
|                      | Australiar                                                 | n franking credits from a New Zealand company                                                                                                      |                           |                                                                                                          | N        |
|                      |                                                            | Transfers from<br>foreign funds                                                                                                                    |                           |                                                                                                          |          |
| Calculation of       | assessable contributions                                   | Gross payments where<br>ABN not quoted                                                                                                             |                           |                                                                                                          |          |
|                      | le employer contributions                                  | Gross distributior<br>from partnerships                                                                                                            |                           |                                                                                                          |          |
|                      | ble personal contributions                                 | * Unfranked dividence<br>amoun<br>* Franked dividence                                                                                              | t <b></b>                 | 1.6                                                                                                      |          |
| R2                   | -quoted contributions                                      | * Dividend franking                                                                                                                                | t <b></b>                 | 1,60                                                                                                     |          |
| R3                   | 0<br>st be included even if it is zero)                    | credi<br>* Gross trus                                                                                                                              | ť <b>2</b>                | 68                                                                                                       | 88<br>C  |
| less Transfer        | of liability to life<br>e company or PST                   | distributions                                                                                                                                      | M                         |                                                                                                          |          |
| R6                   | 0                                                          | Assessable contributions<br>(R1 plus R2 plus R3 less R6)                                                                                           | B R                       |                                                                                                          | 0        |
| Calculation of       | non-arm's length income                                    |                                                                                                                                                    |                           |                                                                                                          |          |
|                      | arm's length private<br>any dividends                      |                                                                                                                                                    |                           |                                                                                                          | <u>c</u> |
| U1                   |                                                            | * Other income                                                                                                                                     |                           |                                                                                                          |          |
| plus * Net non       | -arm's length trust distributions                          | *Assessable income<br>due to changed tax<br>status of fund                                                                                         | < T                       |                                                                                                          |          |
|                      | er non-arm's length income                                 | Net non-arm's length income<br>(subject to 45% tax rate)                                                                                           |                           |                                                                                                          |          |
| U3                   |                                                            | (U1 plus U2 plus U3)                                                                                                                               |                           |                                                                                                          |          |
|                      | is entered at this label, check the ensure the correct tax | GROSS INCOM<br>(Sum of labels A to U                                                                                                               | <b>W</b>                  |                                                                                                          |          |
|                      |                                                            | Exempt current pension income                                                                                                                      | Y                         |                                                                                                          |          |
|                      |                                                            | TOTAL ASSESSABLE INCOM                                                                                                                             |                           | 34,44                                                                                                    | 43       |