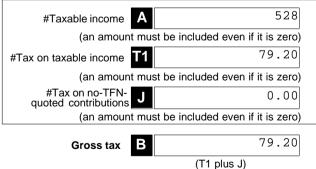

## Section D: Income tax calculation statement

#Important:

Section B label R3, Section C label O and Section D labels A,T1, J, T5 and I are mandatory. If you leave these labels blank you will have specified a zero amount

## 13 Calculation statement

Please refer to the Self-managed superannuation fund annual return instructions 2021 on how to complete the calculation statement.

G

SMSF Return 2021