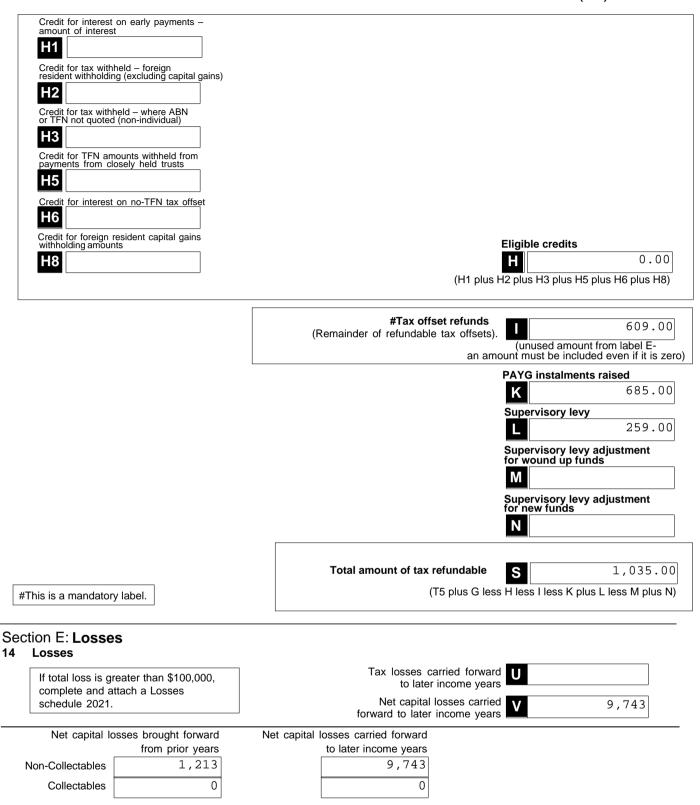

## Section D: Income tax calculation statement

#Important:

Section B label R3, Section C label O and Section D labels A,T1, J, T5 and I are mandatory. If you leave these labels blank you will have specified a zero amount

## 13 Calculation statement

Please refer to the Self-managed superannuation fund annual return instructions 2021 on how to complete the calculation statement.

G

SMSF Return 2021