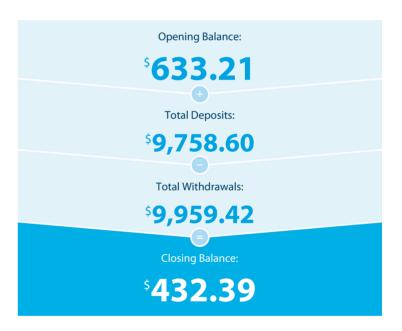

## **Transaction Details**

Please retain this statement for taxation purposes

| Date           | Transaction Details                                                                  | Withdrawals (\$) | Deposits (\$) | Balance (\$) |
|----------------|--------------------------------------------------------------------------------------|------------------|---------------|--------------|
| 2022<br>31 OCT | OPENING BALANCE                                                                      |                  |               | 633.21       |
| 01 NOV         | TRANSFER FROM NDIS VIC PAYMENT 004301090449 NVIC                                     |                  | 413.00        | 1,046.21     |
| 01 NOV         | PAYMENT TO BRIGHTE CAPITAL 164628                                                    | 20.30            |               | 1,025.91     |
| 02 NOV         | TRANSFER<br>FROM HAN L                                                               |                  | 5,000.00      | 6,025.91     |
| 02 NOV         | VISA DEBIT PURCHASE CARD 4000<br>KFC HAWTHORN HAWTHORN<br>EFFECTIVE DATE 29 OCT 2022 | 7.95             |               | 6,017.96     |
| 02 NOV         | ANZ MOBILE BANKING PAYMENT 757859 TO TRIDENT FINANCIAL GROUP PTY LTD                 | 2,750.00         |               | 3,267.96     |
| 03 NOV         | ANZ INTERNET BANKING BPAY TAX OFFICE PAYMENT {759477}                                | 2,363.00         |               | 904.96       |
| 07 NOV         | PENSION/SUPERANNUATION<br>FROM CTRLINK CARERS 441J0490322615299A                     |                  | 136.50        | 1,041.46     |
| 07 NOV         | VISA DEBIT DEPOSIT  MACPAC NUNAWADING NUNAWADING EFFECTIVE DATE 04 NOV 2022          |                  | 149.99        | 1,191.45     |
| 07 NOV         | TRANSFER FROM NDIS VIC PAYMENT 004901126376 NVIC                                     |                  | 193.99        | 1,385.44     |
| 07 NOV         | PAYMENT TO TENNISMATTERS 447765391                                                   | 50.00            |               | 1,335.44     |
| 08 NOV         | PAYMENT FROM SCOUTS AUSTRALIA VICTORIAN IAN EMAILED DATED 7TH NOV                    |                  | 70.28         | 1,405.72     |
| 08 NOV         | TRANSFER FROM HOLLIEZ RESIDENT 1410 545-563 STATI                                    |                  | 1,826.35      | 3,232.07     |
| 08 NOV         | ANZ MOBILE BANKING PAYMENT 337903<br>TO KEXIN YUAN                                   | 600.00           |               | 2,632.07     |
| 08 NOV         | ANZ MOBILE BANKING PAYMENT 337036<br>TO LILI HAN                                     | 2,200.00         |               | 432.07       |
| 10 NOV         | VISA DEBIT DEPOSIT  MACPAC NUNAWADING NUNAWADING EFFECTIVE DATE 08 NOV 2022          |                  | 20.00         | 452.07       |
| 14 NOV         | TRANSFER FROM ATO ATO007000017162125                                                 |                  | 1,000.00      | 1,452.07     |
| 14 NOV         | TRANSFER FROM NDIS VIC PAYMENT 005800943996 NVIC                                     |                  | 194.00        | 1,646.07     |
| 14 NOV         | ANZ MOBILE BANKING PAYMENT 491159 TO KEXIN YUAN EFFECTIVE DATE 12 NOV 2022           | 400.00           |               | 1,246.07     |
| 15 NOV         | PAYMENT TO BRIGHTE CAPITAL 164628                                                    | 20.30            |               | 1,225.77     |
| 15 NOV         | <b>PAYMENT</b> TO ALLIANZ INSURE 186192687013422319                                  | 227.84           |               | 997.93       |
| 16 NOV         | VISA DEBIT PURCHASE CARD 4000<br>KFC KEW KEW<br>EFFECTIVE DATE 12 NOV 2022           | 7.95             |               | 989.98       |
|                | TOTALS AT END OF PAGE                                                                | \$8,647.34       | \$9,004.11    |              |

# **ANZ ACCESS ADVANTAGE STATEMENT**

Account Number 4561-44555

| Date   | Transaction Details                                                                               | Withdrawals (\$) | Deposits (\$) | Balance (\$) |
|--------|---------------------------------------------------------------------------------------------------|------------------|---------------|--------------|
| 18 NOV | TRANSFER FROM NDIS VIC PAYMENT 005101177738 NVIC                                                  |                  | 193.99        | 1,183.97     |
| 18 NOV | VISA DEBIT PURCHASE CARD 4000<br>CHAIN RETAIL PTY LTD BOX HILL SOUT<br>EFFECTIVE DATE 15 NOV 2022 | 6.25             |               | 1,177.72     |
| 18 NOV | ANZ MOBILE BANKING PAYMENT 257907<br>TO REALTEACHERS PTY LTD                                      | 32.50            |               | 1,145.22     |
| 21 NOV | <b>PENSION/SUPERANNUATION</b> FROM CTRLINK CARERS 441J0820322615299A                              |                  | 136.50        | 1,281.72     |
| 21 NOV | TRANSFER FROM NDIS VIC PAYMENT 007500952601 NVIC                                                  |                  | 194.00        | 1,475.72     |
| 21 NOV | PAYMENT TO TENNISMATTERS 451568313                                                                | 50.00            |               | 1,425.72     |
| 25 NOV | ANZ MOBILE BANKING PAYMENT 361494<br>TO KEXIN YUAN                                                | 500.00           |               | 925.72       |
| 25 NOV | ANZ MOBILE BANKING PAYMENT 354260<br>TO KEXIN YUAN                                                | 500.00           |               | 425.72       |
| 28 NOV | VISA DEBIT PURCHASE CARD 4000<br>WILSON PARKING M217 BOX HILL<br>EFFECTIVE DATE 24 NOV 2022       | 1.01             |               | 424.71       |
| 29 NOV | VISA DEBIT PURCHASE CARD 4000<br>WILSON PARKING M217 BOX HILL<br>EFFECTIVE DATE 27 NOV 2022       | 2.02             |               | 422.69       |
| 29 NOV | PAYMENT TO BRIGHTE CAPITAL 164628                                                                 | 20.30            |               | 402.39       |
| 29 NOV | ANZ ATM<br>BALWYN BRANCH BALWYN VI                                                                | 200.00           |               | 202.39       |
| 30 NOV | PAYMENT FROM WEI WU                                                                               |                  | 230.00        | 432.39       |
|        | TOTALS AT END OF PAGE                                                                             | \$1,312.08       | \$754.49      |              |
|        | TOTALS AT END OF PERIOD                                                                           | \$9,959.42       | \$9,758.60    | \$432.39     |