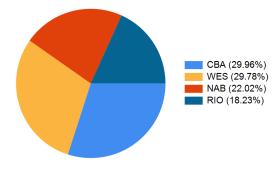

#### Sectors in your portfolio

| Estimated Interest & Dividends                          | 2020-2021 Financial Year |
|---------------------------------------------------------|--------------------------|
| Est. Franked Dividends                                  | \$268.89                 |
| Est. Unfranked Dividends                                | \$0.00                   |
| Est. Franking Credits                                   | \$115.23                 |
| Est. Interest Received from Interest<br>Rate Securities | \$0.00                   |
| TOTAL INCOME                                            | \$268.89                 |

Consumer Staples (29.78... Financials (51.98%) Materials (18.23%)

012

MRS KERRI-ANN LENORE BROOKS LITTLE CUTTERS CORN NORFOLK ISLAND NSW 2899