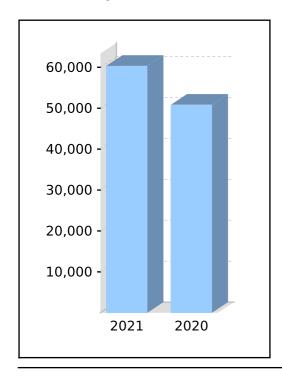

# **Statement of Financial Position**

|                                                               | Note | 2021         | 2020         |
|---------------------------------------------------------------|------|--------------|--------------|
|                                                               |      | \$           | \$           |
| Assets                                                        |      |              |              |
| Investments                                                   |      |              |              |
| Derivatives (Options, Hybrids, Future Contracts)              | 2    | 83,362.50    | 11,142.78    |
| Shares in Listed Companies (Australian)                       | 3    | 869,014.11   | 658,690.19   |
| Shares in Listed Companies (Overseas)                         | 4    | 23,215.25    | 0.00         |
| Stapled Securities                                            | 5    | 15,350.00    | 0.00         |
| Units in Unlisted Unit Trusts (Australian)                    | 6    | 826,470.00   | 632,085.00   |
| Total Investments                                             |      | 1,817,411.86 | 1,301,917.97 |
| Other Assets                                                  |      |              |              |
| Distributions Receivable                                      |      | 4,005.44     | 4,314.18     |
| Commonwealth Bank                                             |      | 34,380.39    | 14,457.71    |
| Bell Direct                                                   |      | 0.72         | 0.72         |
| La Trobe                                                      |      | 496,344.00   | 591,861.31   |
| Commsec Bank#7360                                             |      | 6,872.61     | 0.00         |
| Income Tax Refundable                                         |      | 5,392.55     | 13,474.00    |
| Deferred Tax Asset                                            |      | 16,343.00    | 16,343.00    |
| Total Other Assets                                            |      | 563,338.71   | 640,450.92   |
| Total Assets                                                  |      | 2,380,750.57 | 1,942,368.89 |
| Net assets available to pay benefits                          |      | 2,380,750.57 | 1,942,368.89 |
| Represented by:                                               |      |              |              |
| Liability for accrued benefits allocated to members' accounts | 8, 9 |              |              |
| Terei, Thomas - Accumulation                                  |      | 0.00         | 665,046.15   |
| Terei, Thomas - Pension (Account Based Pension)               |      | 459,348.00   | 404,288.52   |
| Terei, Thomas - Pension (Account Based Pension 2)             |      | 133,265.85   | 112,307.12   |
| Terei, Thomas - Pension (Account Based Pension 3)             |      | 775,953.70   | 0.00         |
| Terei, Thomas - Pension (Account Based Pension 5)             |      | 108,910.79   | 0.00         |
| Terei, Ann - Pension (Account Based Pension)                  |      | 842,931.24   | 709,891.21   |
| Terei, Ann - Pension (Account Based Pension 2)                |      | 60,340.99    | 50,835.89    |
|                                                               |      |              |              |