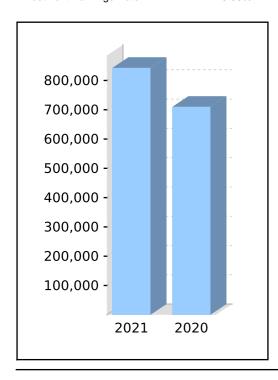

# **Statement of Financial Position**

|                                                               | Note | 2021         | 2020         |
|---------------------------------------------------------------|------|--------------|--------------|
|                                                               |      | \$           | \$           |
| Assets                                                        |      |              |              |
| Investments                                                   |      |              |              |
| Derivatives (Options, Hybrids, Future Contracts)              | 2    | 83,362.50    | 11,142.78    |
| Shares in Listed Companies (Australian)                       | 3    | 869,014.11   | 658,690.19   |
| Shares in Listed Companies (Overseas)                         | 4    | 23,215.25    | 0.00         |
| Stapled Securities                                            | 5    | 15,350.00    | 0.00         |
| Units in Unlisted Unit Trusts (Australian)                    | 6    | 826,470.00   | 632,085.00   |
| Total Investments                                             |      | 1,817,411.86 | 1,301,917.97 |
| Other Assets                                                  |      |              |              |
| Distributions Receivable                                      |      | 4,005.44     | 4,314.18     |
| Commonwealth Bank                                             |      | 34,380.39    | 14,457.71    |
| Bell Direct                                                   |      | 0.72         | 0.72         |
| La Trobe                                                      |      | 496,344.00   | 591,861.31   |
| Commsec Bank#7360                                             |      | 6,872.61     | 0.00         |
| Income Tax Refundable                                         |      | 5,392.55     | 13,474.00    |
| Deferred Tax Asset                                            |      | 16,343.00    | 16,343.00    |
| Total Other Assets                                            |      | 563,338.71   | 640,450.92   |
| Total Assets                                                  |      | 2,380,750.57 | 1,942,368.89 |
| Net assets available to pay benefits                          |      | 2,380,750.57 | 1,942,368.89 |
| Represented by:                                               |      |              |              |
| Liability for accrued benefits allocated to members' accounts | 8, 9 |              |              |
| Terei, Thomas - Accumulation                                  |      | 0.00         | 665,046.15   |
| Terei, Thomas - Pension (Account Based Pension)               |      | 459,348.00   | 404,288.52   |
| Terei, Thomas - Pension (Account Based Pension 2)             |      | 133,265.85   | 112,307.12   |
| Terei, Thomas - Pension (Account Based Pension 3)             |      | 775,953.70   | 0.00         |
| Terei, Thomas - Pension (Account Based Pension 5)             |      | 108,910.79   | 0.00         |
| Terei, Ann - Pension (Account Based Pension)                  |      | 842,931.24   | 709,891.21   |
| Terei, Ann - Pension (Account Based Pension 2)                |      | 60,340.99    | 50,835.89    |
|                                                               |      |              |              |