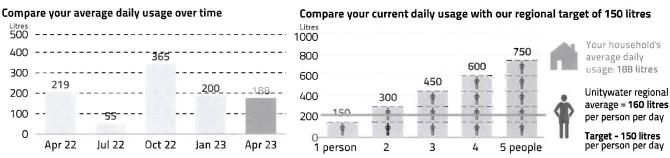

#### Your account activity

8% interest per annum, compounding daily, will apply to any amount not paid by the due date

Your household's average daily usage: 55 litres

Unitywater regional average = 163 litres per person per day

Target - 150 litres per person per day