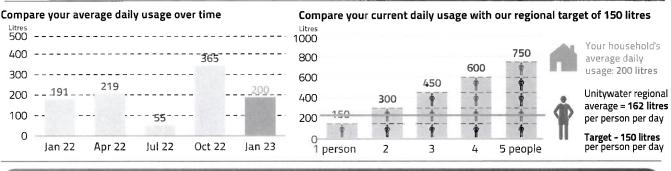

ries 8am-5pm Mon-Fri

anitywater.com

ABN 89 791 717 472

| Account number    | 99760886                                |
|-------------------|-----------------------------------------|
| Payment reference | 0997 6088 64                            |
| Property Aliss    | on Keep, Unit 8/12<br>BATTERY HILL, QLD |

| Bill number                            | 7123908242     |
|----------------------------------------|----------------|
| Billing period                         | 20 Oct 2022    |
| 85 days                                | to 12 Jan 2023 |
| Issue date                             | 20 Jan 2023    |
| Approximate date of next meter reading | 17 Apr 2023    |

#### Your account activity



8% interest per annum, compounding daily, will apply to any amount not paid by the due date.





### Easy ways to pay For other payment options - see over



BPAY"

Biller Code: 130393 Ref: 0997 6088 64

Contact your bank or financial institution to pay from your cheque, savings, debit, credit card or transaction account. Find out more at bpay.com.au ® Registered to BPAY Pty Ltd ABN 69 079 137 518



Direct Debit
Login to My Account at
unitywater.com to set up
automatic payments from your
bank account or credit card or
call us for assistance.

#### Smooth Pay

Smooth out your bill payments across the year with regular fortnightly or monthly payments, interest free. Find out more at unitywater.com/smoothpay





նրդերդիկոլիուլիուվու

J & N Brown Super Investment Pty Ltd as TTE 22 Ngungun St DICKY BEACH QLD 4551

# WATER AND SEWERAGE YOUR BILL

1300 086 489

**Emergencies and faults