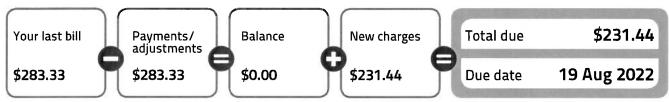

#### Your account activity

8% interest per annum, compounding daily, will apply to any amount not paid by the due date

Your household's average daily usage: 55 litres

Unitywater regional average = 163 litres per person per day