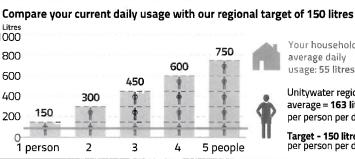

#### Your account activity

8% interest per annum, compounding daily, will apply to any amount not paid by the due date

Your household's average daily usage: 55 litres

Unitywater regional average = 163 litres per person per day

Target - 150 litres per person per day