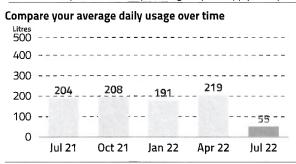

#### Your account activity

8% interest per annum, compounding daily, will apply to any amount not paid by the due date

Your household's average daily usage: 55 litres

Unitywater regional average = 163 litres per person per day