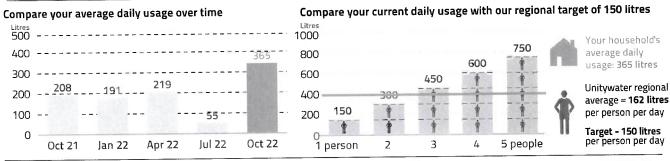

#### Your account activity

8% interest per annum, compounding daily, will apply to any amount not paid by the due date

Your household's average daily usage: 55 litres

Unitywater regional average = 163 litres per person per day

Target - 150 litres per person per day