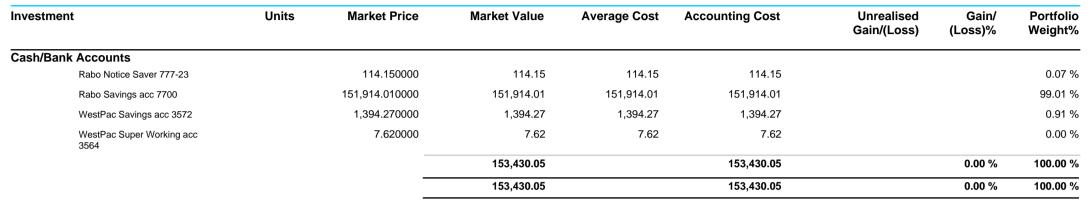

## Note 2: Banks and Term Deposits

|                                | 2021<br>\$ | 2020<br>\$ |
|--------------------------------|------------|------------|
| Banks                          | <b>U</b>   | •          |
| Rabo Notice Saver 777-23       | 114        | 72         |
| Rabo Savings acc 7700          | 151,914    | 43         |
| WestPac Savings acc 3572       | 1,394      | 800        |
| WestPac Super Working acc 3564 | 8          | 1          |
|                                | 153,430    | 916        |