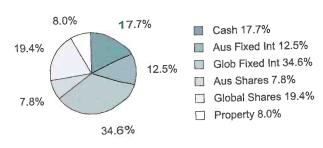

## Total - components of distribution/attribution

|                                                                                                                                                                                                                                                                                                                                                                                                                                                                                                                                                                                                                                                                                                                                                                                                                                                                                                                                                                                                                                                                                                                                                                                                                                                                                                                                                                                                                                                                                                                                                                                                                                                                                                                                                                                                                                                                                                                                                                                                                                                                                                                                | Cash distribution (\$) | Tax paid/Franking credit (\$) | Attribution/<br>Taxable amount (\$) |
|--------------------------------------------------------------------------------------------------------------------------------------------------------------------------------------------------------------------------------------------------------------------------------------------------------------------------------------------------------------------------------------------------------------------------------------------------------------------------------------------------------------------------------------------------------------------------------------------------------------------------------------------------------------------------------------------------------------------------------------------------------------------------------------------------------------------------------------------------------------------------------------------------------------------------------------------------------------------------------------------------------------------------------------------------------------------------------------------------------------------------------------------------------------------------------------------------------------------------------------------------------------------------------------------------------------------------------------------------------------------------------------------------------------------------------------------------------------------------------------------------------------------------------------------------------------------------------------------------------------------------------------------------------------------------------------------------------------------------------------------------------------------------------------------------------------------------------------------------------------------------------------------------------------------------------------------------------------------------------------------------------------------------------------------------------------------------------------------------------------------------------|------------------------|-------------------------------|-------------------------------------|
| Australian income                                                                                                                                                                                                                                                                                                                                                                                                                                                                                                                                                                                                                                                                                                                                                                                                                                                                                                                                                                                                                                                                                                                                                                                                                                                                                                                                                                                                                                                                                                                                                                                                                                                                                                                                                                                                                                                                                                                                                                                                                                                                                                              |                        | (4)                           | (4)                                 |
| Dividends - unfranked not CFI*                                                                                                                                                                                                                                                                                                                                                                                                                                                                                                                                                                                                                                                                                                                                                                                                                                                                                                                                                                                                                                                                                                                                                                                                                                                                                                                                                                                                                                                                                                                                                                                                                                                                                                                                                                                                                                                                                                                                                                                                                                                                                                 | 302.99                 |                               | 302.99                              |
| Dividends - unfranked CFI*                                                                                                                                                                                                                                                                                                                                                                                                                                                                                                                                                                                                                                                                                                                                                                                                                                                                                                                                                                                                                                                                                                                                                                                                                                                                                                                                                                                                                                                                                                                                                                                                                                                                                                                                                                                                                                                                                                                                                                                                                                                                                                     | 677.77                 |                               | 677.77                              |
| Interest                                                                                                                                                                                                                                                                                                                                                                                                                                                                                                                                                                                                                                                                                                                                                                                                                                                                                                                                                                                                                                                                                                                                                                                                                                                                                                                                                                                                                                                                                                                                                                                                                                                                                                                                                                                                                                                                                                                                                                                                                                                                                                                       | 13,721.19              |                               | 13,721.19                           |
| Interest exempt from non-resident withholding                                                                                                                                                                                                                                                                                                                                                                                                                                                                                                                                                                                                                                                                                                                                                                                                                                                                                                                                                                                                                                                                                                                                                                                                                                                                                                                                                                                                                                                                                                                                                                                                                                                                                                                                                                                                                                                                                                                                                                                                                                                                                  | 10,205.97              |                               | 10,205.97                           |
| Other income                                                                                                                                                                                                                                                                                                                                                                                                                                                                                                                                                                                                                                                                                                                                                                                                                                                                                                                                                                                                                                                                                                                                                                                                                                                                                                                                                                                                                                                                                                                                                                                                                                                                                                                                                                                                                                                                                                                                                                                                                                                                                                                   | 3.788.39               |                               | 3,788.39                            |
| NCMI# - Non-primary production                                                                                                                                                                                                                                                                                                                                                                                                                                                                                                                                                                                                                                                                                                                                                                                                                                                                                                                                                                                                                                                                                                                                                                                                                                                                                                                                                                                                                                                                                                                                                                                                                                                                                                                                                                                                                                                                                                                                                                                                                                                                                                 | 13.59                  |                               | 13.59                               |
| Excluded from NCMI# - Non-primary production                                                                                                                                                                                                                                                                                                                                                                                                                                                                                                                                                                                                                                                                                                                                                                                                                                                                                                                                                                                                                                                                                                                                                                                                                                                                                                                                                                                                                                                                                                                                                                                                                                                                                                                                                                                                                                                                                                                                                                                                                                                                                   | 19.37                  |                               | 19.37                               |
| Non-primary production income                                                                                                                                                                                                                                                                                                                                                                                                                                                                                                                                                                                                                                                                                                                                                                                                                                                                                                                                                                                                                                                                                                                                                                                                                                                                                                                                                                                                                                                                                                                                                                                                                                                                                                                                                                                                                                                                                                                                                                                                                                                                                                  | 28,729.27              |                               | 28,729.27                           |
| non printing production modific                                                                                                                                                                                                                                                                                                                                                                                                                                                                                                                                                                                                                                                                                                                                                                                                                                                                                                                                                                                                                                                                                                                                                                                                                                                                                                                                                                                                                                                                                                                                                                                                                                                                                                                                                                                                                                                                                                                                                                                                                                                                                                | 20,725.27              |                               | 20,120121                           |
| Dividends - franked amount                                                                                                                                                                                                                                                                                                                                                                                                                                                                                                                                                                                                                                                                                                                                                                                                                                                                                                                                                                                                                                                                                                                                                                                                                                                                                                                                                                                                                                                                                                                                                                                                                                                                                                                                                                                                                                                                                                                                                                                                                                                                                                     | 6,549.55               | 4,249.47                      | 10,799.02                           |
| Capital gains                                                                                                                                                                                                                                                                                                                                                                                                                                                                                                                                                                                                                                                                                                                                                                                                                                                                                                                                                                                                                                                                                                                                                                                                                                                                                                                                                                                                                                                                                                                                                                                                                                                                                                                                                                                                                                                                                                                                                                                                                                                                                                                  |                        |                               |                                     |
| Discounted capital gain TAP^                                                                                                                                                                                                                                                                                                                                                                                                                                                                                                                                                                                                                                                                                                                                                                                                                                                                                                                                                                                                                                                                                                                                                                                                                                                                                                                                                                                                                                                                                                                                                                                                                                                                                                                                                                                                                                                                                                                                                                                                                                                                                                   | 0.00                   |                               | 0.00                                |
| Discounted capital gain NTAP^                                                                                                                                                                                                                                                                                                                                                                                                                                                                                                                                                                                                                                                                                                                                                                                                                                                                                                                                                                                                                                                                                                                                                                                                                                                                                                                                                                                                                                                                                                                                                                                                                                                                                                                                                                                                                                                                                                                                                                                                                                                                                                  | 0.00                   |                               | 0.00                                |
| Discounted capital gain NCMI#                                                                                                                                                                                                                                                                                                                                                                                                                                                                                                                                                                                                                                                                                                                                                                                                                                                                                                                                                                                                                                                                                                                                                                                                                                                                                                                                                                                                                                                                                                                                                                                                                                                                                                                                                                                                                                                                                                                                                                                                                                                                                                  | 0.00                   |                               | 0.00                                |
| Discounted capital gain Excluded NCMI*                                                                                                                                                                                                                                                                                                                                                                                                                                                                                                                                                                                                                                                                                                                                                                                                                                                                                                                                                                                                                                                                                                                                                                                                                                                                                                                                                                                                                                                                                                                                                                                                                                                                                                                                                                                                                                                                                                                                                                                                                                                                                         | 0.00                   |                               | 0.00                                |
| Capital gains - other TAP^                                                                                                                                                                                                                                                                                                                                                                                                                                                                                                                                                                                                                                                                                                                                                                                                                                                                                                                                                                                                                                                                                                                                                                                                                                                                                                                                                                                                                                                                                                                                                                                                                                                                                                                                                                                                                                                                                                                                                                                                                                                                                                     | 0.00                   |                               | 0.00                                |
| Capital gains - other NTAP^                                                                                                                                                                                                                                                                                                                                                                                                                                                                                                                                                                                                                                                                                                                                                                                                                                                                                                                                                                                                                                                                                                                                                                                                                                                                                                                                                                                                                                                                                                                                                                                                                                                                                                                                                                                                                                                                                                                                                                                                                                                                                                    | 0.00                   |                               | 0.00                                |
| Capital gains - other NCMI*                                                                                                                                                                                                                                                                                                                                                                                                                                                                                                                                                                                                                                                                                                                                                                                                                                                                                                                                                                                                                                                                                                                                                                                                                                                                                                                                                                                                                                                                                                                                                                                                                                                                                                                                                                                                                                                                                                                                                                                                                                                                                                    | 0.00                   |                               | 0.00                                |
| Capital gains - other Excluded NCMI*                                                                                                                                                                                                                                                                                                                                                                                                                                                                                                                                                                                                                                                                                                                                                                                                                                                                                                                                                                                                                                                                                                                                                                                                                                                                                                                                                                                                                                                                                                                                                                                                                                                                                                                                                                                                                                                                                                                                                                                                                                                                                           | 0.00                   |                               | 0.00                                |
| Capital gain                                                                                                                                                                                                                                                                                                                                                                                                                                                                                                                                                                                                                                                                                                                                                                                                                                                                                                                                                                                                                                                                                                                                                                                                                                                                                                                                                                                                                                                                                                                                                                                                                                                                                                                                                                                                                                                                                                                                                                                                                                                                                                                   | 0.00                   |                               | 0.00                                |
| CGT gross-up amount (AMIT)                                                                                                                                                                                                                                                                                                                                                                                                                                                                                                                                                                                                                                                                                                                                                                                                                                                                                                                                                                                                                                                                                                                                                                                                                                                                                                                                                                                                                                                                                                                                                                                                                                                                                                                                                                                                                                                                                                                                                                                                                                                                                                     |                        |                               | 0.00                                |
| Other capital gains distribution (AMIT)                                                                                                                                                                                                                                                                                                                                                                                                                                                                                                                                                                                                                                                                                                                                                                                                                                                                                                                                                                                                                                                                                                                                                                                                                                                                                                                                                                                                                                                                                                                                                                                                                                                                                                                                                                                                                                                                                                                                                                                                                                                                                        | 0.00                   |                               |                                     |
| CGT concession amount (non-AMIT)                                                                                                                                                                                                                                                                                                                                                                                                                                                                                                                                                                                                                                                                                                                                                                                                                                                                                                                                                                                                                                                                                                                                                                                                                                                                                                                                                                                                                                                                                                                                                                                                                                                                                                                                                                                                                                                                                                                                                                                                                                                                                               | 0.00                   |                               |                                     |
| Total current year/distributed capital gains                                                                                                                                                                                                                                                                                                                                                                                                                                                                                                                                                                                                                                                                                                                                                                                                                                                                                                                                                                                                                                                                                                                                                                                                                                                                                                                                                                                                                                                                                                                                                                                                                                                                                                                                                                                                                                                                                                                                                                                                                                                                                   | 0.00                   | _                             |                                     |
| Salaran Salaran R. William Decoration State State In the Control of Salaran Sa |                        |                               |                                     |
| Foreign income                                                                                                                                                                                                                                                                                                                                                                                                                                                                                                                                                                                                                                                                                                                                                                                                                                                                                                                                                                                                                                                                                                                                                                                                                                                                                                                                                                                                                                                                                                                                                                                                                                                                                                                                                                                                                                                                                                                                                                                                                                                                                                                 |                        |                               |                                     |
| Other net foreign source income                                                                                                                                                                                                                                                                                                                                                                                                                                                                                                                                                                                                                                                                                                                                                                                                                                                                                                                                                                                                                                                                                                                                                                                                                                                                                                                                                                                                                                                                                                                                                                                                                                                                                                                                                                                                                                                                                                                                                                                                                                                                                                | 5,132.91               | 1,606.86                      | 6,739.77                            |
| Assessable foreign income                                                                                                                                                                                                                                                                                                                                                                                                                                                                                                                                                                                                                                                                                                                                                                                                                                                                                                                                                                                                                                                                                                                                                                                                                                                                                                                                                                                                                                                                                                                                                                                                                                                                                                                                                                                                                                                                                                                                                                                                                                                                                                      | 5,132.91               | 1,606.86                      | 6,739.77                            |
| Australian franking credits from a New Zealand franking company                                                                                                                                                                                                                                                                                                                                                                                                                                                                                                                                                                                                                                                                                                                                                                                                                                                                                                                                                                                                                                                                                                                                                                                                                                                                                                                                                                                                                                                                                                                                                                                                                                                                                                                                                                                                                                                                                                                                                                                                                                                                |                        | 0.00                          | 0.00                                |
| CFC income                                                                                                                                                                                                                                                                                                                                                                                                                                                                                                                                                                                                                                                                                                                                                                                                                                                                                                                                                                                                                                                                                                                                                                                                                                                                                                                                                                                                                                                                                                                                                                                                                                                                                                                                                                                                                                                                                                                                                                                                                                                                                                                     | 0.00                   |                               | 0.00                                |
| Total foreign income                                                                                                                                                                                                                                                                                                                                                                                                                                                                                                                                                                                                                                                                                                                                                                                                                                                                                                                                                                                                                                                                                                                                                                                                                                                                                                                                                                                                                                                                                                                                                                                                                                                                                                                                                                                                                                                                                                                                                                                                                                                                                                           | 5,132.91               | 1,606.86                      | 6,739.77                            |