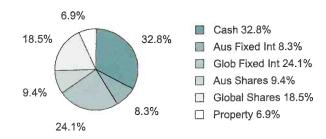

## Total - components of distribution/attribution

|                                                                                                                                                                                                                                                                                                                                                                                                                                                                                                                                                                                                                                                                                                                                                                                                                                                                                                                                                                                                                                                                                                                                                                                                                                                                                                                                                                                                                                                                                                                                                                                                                                                                                                                                                                                                                                                                                                                                                                                                                                                                                                                                | Cash distribution (\$) | Tax paid/Franking credit (\$) | Attribution/<br>Taxable amount (\$) |
|--------------------------------------------------------------------------------------------------------------------------------------------------------------------------------------------------------------------------------------------------------------------------------------------------------------------------------------------------------------------------------------------------------------------------------------------------------------------------------------------------------------------------------------------------------------------------------------------------------------------------------------------------------------------------------------------------------------------------------------------------------------------------------------------------------------------------------------------------------------------------------------------------------------------------------------------------------------------------------------------------------------------------------------------------------------------------------------------------------------------------------------------------------------------------------------------------------------------------------------------------------------------------------------------------------------------------------------------------------------------------------------------------------------------------------------------------------------------------------------------------------------------------------------------------------------------------------------------------------------------------------------------------------------------------------------------------------------------------------------------------------------------------------------------------------------------------------------------------------------------------------------------------------------------------------------------------------------------------------------------------------------------------------------------------------------------------------------------------------------------------------|------------------------|-------------------------------|-------------------------------------|
| Australian income                                                                                                                                                                                                                                                                                                                                                                                                                                                                                                                                                                                                                                                                                                                                                                                                                                                                                                                                                                                                                                                                                                                                                                                                                                                                                                                                                                                                                                                                                                                                                                                                                                                                                                                                                                                                                                                                                                                                                                                                                                                                                                              |                        | (4)                           | (4)                                 |
| Dividends - unfranked not CFI*                                                                                                                                                                                                                                                                                                                                                                                                                                                                                                                                                                                                                                                                                                                                                                                                                                                                                                                                                                                                                                                                                                                                                                                                                                                                                                                                                                                                                                                                                                                                                                                                                                                                                                                                                                                                                                                                                                                                                                                                                                                                                                 | 302.99                 |                               | 302.99                              |
| Dividends - unfranked CFI*                                                                                                                                                                                                                                                                                                                                                                                                                                                                                                                                                                                                                                                                                                                                                                                                                                                                                                                                                                                                                                                                                                                                                                                                                                                                                                                                                                                                                                                                                                                                                                                                                                                                                                                                                                                                                                                                                                                                                                                                                                                                                                     | 677.77                 |                               | 677.77                              |
| Interest                                                                                                                                                                                                                                                                                                                                                                                                                                                                                                                                                                                                                                                                                                                                                                                                                                                                                                                                                                                                                                                                                                                                                                                                                                                                                                                                                                                                                                                                                                                                                                                                                                                                                                                                                                                                                                                                                                                                                                                                                                                                                                                       | 13,721.19              |                               | 13,721.19                           |
| Interest exempt from non-resident withholding                                                                                                                                                                                                                                                                                                                                                                                                                                                                                                                                                                                                                                                                                                                                                                                                                                                                                                                                                                                                                                                                                                                                                                                                                                                                                                                                                                                                                                                                                                                                                                                                                                                                                                                                                                                                                                                                                                                                                                                                                                                                                  | 10,205.97              |                               | 10,205.97                           |
| Other income                                                                                                                                                                                                                                                                                                                                                                                                                                                                                                                                                                                                                                                                                                                                                                                                                                                                                                                                                                                                                                                                                                                                                                                                                                                                                                                                                                                                                                                                                                                                                                                                                                                                                                                                                                                                                                                                                                                                                                                                                                                                                                                   | 3.788.39               |                               | 3,788.39                            |
| NCMI# - Non-primary production                                                                                                                                                                                                                                                                                                                                                                                                                                                                                                                                                                                                                                                                                                                                                                                                                                                                                                                                                                                                                                                                                                                                                                                                                                                                                                                                                                                                                                                                                                                                                                                                                                                                                                                                                                                                                                                                                                                                                                                                                                                                                                 | 13.59                  |                               | 13.59                               |
| Excluded from NCMI# - Non-primary production                                                                                                                                                                                                                                                                                                                                                                                                                                                                                                                                                                                                                                                                                                                                                                                                                                                                                                                                                                                                                                                                                                                                                                                                                                                                                                                                                                                                                                                                                                                                                                                                                                                                                                                                                                                                                                                                                                                                                                                                                                                                                   | 19.37                  |                               | 19.37                               |
| Non-primary production income                                                                                                                                                                                                                                                                                                                                                                                                                                                                                                                                                                                                                                                                                                                                                                                                                                                                                                                                                                                                                                                                                                                                                                                                                                                                                                                                                                                                                                                                                                                                                                                                                                                                                                                                                                                                                                                                                                                                                                                                                                                                                                  | 28,729.27              |                               | 28,729.27                           |
| non printing production modific                                                                                                                                                                                                                                                                                                                                                                                                                                                                                                                                                                                                                                                                                                                                                                                                                                                                                                                                                                                                                                                                                                                                                                                                                                                                                                                                                                                                                                                                                                                                                                                                                                                                                                                                                                                                                                                                                                                                                                                                                                                                                                | 20,725.27              |                               | 20,120121                           |
| Dividends - franked amount                                                                                                                                                                                                                                                                                                                                                                                                                                                                                                                                                                                                                                                                                                                                                                                                                                                                                                                                                                                                                                                                                                                                                                                                                                                                                                                                                                                                                                                                                                                                                                                                                                                                                                                                                                                                                                                                                                                                                                                                                                                                                                     | 6,549.55               | 4,249.47                      | 10,799.02                           |
| Capital gains                                                                                                                                                                                                                                                                                                                                                                                                                                                                                                                                                                                                                                                                                                                                                                                                                                                                                                                                                                                                                                                                                                                                                                                                                                                                                                                                                                                                                                                                                                                                                                                                                                                                                                                                                                                                                                                                                                                                                                                                                                                                                                                  |                        |                               |                                     |
| Discounted capital gain TAP^                                                                                                                                                                                                                                                                                                                                                                                                                                                                                                                                                                                                                                                                                                                                                                                                                                                                                                                                                                                                                                                                                                                                                                                                                                                                                                                                                                                                                                                                                                                                                                                                                                                                                                                                                                                                                                                                                                                                                                                                                                                                                                   | 0.00                   |                               | 0.00                                |
| Discounted capital gain NTAP^                                                                                                                                                                                                                                                                                                                                                                                                                                                                                                                                                                                                                                                                                                                                                                                                                                                                                                                                                                                                                                                                                                                                                                                                                                                                                                                                                                                                                                                                                                                                                                                                                                                                                                                                                                                                                                                                                                                                                                                                                                                                                                  | 0.00                   |                               | 0.00                                |
| Discounted capital gain NCMI#                                                                                                                                                                                                                                                                                                                                                                                                                                                                                                                                                                                                                                                                                                                                                                                                                                                                                                                                                                                                                                                                                                                                                                                                                                                                                                                                                                                                                                                                                                                                                                                                                                                                                                                                                                                                                                                                                                                                                                                                                                                                                                  | 0.00                   |                               | 0.00                                |
| Discounted capital gain Excluded NCMI*                                                                                                                                                                                                                                                                                                                                                                                                                                                                                                                                                                                                                                                                                                                                                                                                                                                                                                                                                                                                                                                                                                                                                                                                                                                                                                                                                                                                                                                                                                                                                                                                                                                                                                                                                                                                                                                                                                                                                                                                                                                                                         | 0.00                   |                               | 0.00                                |
| Capital gains - other TAP^                                                                                                                                                                                                                                                                                                                                                                                                                                                                                                                                                                                                                                                                                                                                                                                                                                                                                                                                                                                                                                                                                                                                                                                                                                                                                                                                                                                                                                                                                                                                                                                                                                                                                                                                                                                                                                                                                                                                                                                                                                                                                                     | 0.00                   |                               | 0.00                                |
| Capital gains - other NTAP^                                                                                                                                                                                                                                                                                                                                                                                                                                                                                                                                                                                                                                                                                                                                                                                                                                                                                                                                                                                                                                                                                                                                                                                                                                                                                                                                                                                                                                                                                                                                                                                                                                                                                                                                                                                                                                                                                                                                                                                                                                                                                                    | 0.00                   |                               | 0.00                                |
| Capital gains - other NCMI*                                                                                                                                                                                                                                                                                                                                                                                                                                                                                                                                                                                                                                                                                                                                                                                                                                                                                                                                                                                                                                                                                                                                                                                                                                                                                                                                                                                                                                                                                                                                                                                                                                                                                                                                                                                                                                                                                                                                                                                                                                                                                                    | 0.00                   |                               | 0.00                                |
| Capital gains - other Excluded NCMI*                                                                                                                                                                                                                                                                                                                                                                                                                                                                                                                                                                                                                                                                                                                                                                                                                                                                                                                                                                                                                                                                                                                                                                                                                                                                                                                                                                                                                                                                                                                                                                                                                                                                                                                                                                                                                                                                                                                                                                                                                                                                                           | 0.00                   |                               | 0.00                                |
| Capital gain                                                                                                                                                                                                                                                                                                                                                                                                                                                                                                                                                                                                                                                                                                                                                                                                                                                                                                                                                                                                                                                                                                                                                                                                                                                                                                                                                                                                                                                                                                                                                                                                                                                                                                                                                                                                                                                                                                                                                                                                                                                                                                                   | 0.00                   |                               | 0.00                                |
| CGT gross-up amount (AMIT)                                                                                                                                                                                                                                                                                                                                                                                                                                                                                                                                                                                                                                                                                                                                                                                                                                                                                                                                                                                                                                                                                                                                                                                                                                                                                                                                                                                                                                                                                                                                                                                                                                                                                                                                                                                                                                                                                                                                                                                                                                                                                                     |                        |                               | 0.00                                |
| Other capital gains distribution (AMIT)                                                                                                                                                                                                                                                                                                                                                                                                                                                                                                                                                                                                                                                                                                                                                                                                                                                                                                                                                                                                                                                                                                                                                                                                                                                                                                                                                                                                                                                                                                                                                                                                                                                                                                                                                                                                                                                                                                                                                                                                                                                                                        | 0.00                   |                               |                                     |
| CGT concession amount (non-AMIT)                                                                                                                                                                                                                                                                                                                                                                                                                                                                                                                                                                                                                                                                                                                                                                                                                                                                                                                                                                                                                                                                                                                                                                                                                                                                                                                                                                                                                                                                                                                                                                                                                                                                                                                                                                                                                                                                                                                                                                                                                                                                                               | 0.00                   |                               |                                     |
| Total current year/distributed capital gains                                                                                                                                                                                                                                                                                                                                                                                                                                                                                                                                                                                                                                                                                                                                                                                                                                                                                                                                                                                                                                                                                                                                                                                                                                                                                                                                                                                                                                                                                                                                                                                                                                                                                                                                                                                                                                                                                                                                                                                                                                                                                   | 0.00                   | _                             |                                     |
| Salaran Salaran R. William Decoration State State In the Control of Salaran Sa |                        |                               |                                     |
| Foreign income                                                                                                                                                                                                                                                                                                                                                                                                                                                                                                                                                                                                                                                                                                                                                                                                                                                                                                                                                                                                                                                                                                                                                                                                                                                                                                                                                                                                                                                                                                                                                                                                                                                                                                                                                                                                                                                                                                                                                                                                                                                                                                                 |                        |                               |                                     |
| Other net foreign source income                                                                                                                                                                                                                                                                                                                                                                                                                                                                                                                                                                                                                                                                                                                                                                                                                                                                                                                                                                                                                                                                                                                                                                                                                                                                                                                                                                                                                                                                                                                                                                                                                                                                                                                                                                                                                                                                                                                                                                                                                                                                                                | 5,132.91               | 1,606.86                      | 6,739.77                            |
| Assessable foreign income                                                                                                                                                                                                                                                                                                                                                                                                                                                                                                                                                                                                                                                                                                                                                                                                                                                                                                                                                                                                                                                                                                                                                                                                                                                                                                                                                                                                                                                                                                                                                                                                                                                                                                                                                                                                                                                                                                                                                                                                                                                                                                      | 5,132.91               | 1,606.86                      | 6,739.77                            |
| Australian franking credits from a New Zealand franking company                                                                                                                                                                                                                                                                                                                                                                                                                                                                                                                                                                                                                                                                                                                                                                                                                                                                                                                                                                                                                                                                                                                                                                                                                                                                                                                                                                                                                                                                                                                                                                                                                                                                                                                                                                                                                                                                                                                                                                                                                                                                |                        | 0.00                          | 0.00                                |
| CFC income                                                                                                                                                                                                                                                                                                                                                                                                                                                                                                                                                                                                                                                                                                                                                                                                                                                                                                                                                                                                                                                                                                                                                                                                                                                                                                                                                                                                                                                                                                                                                                                                                                                                                                                                                                                                                                                                                                                                                                                                                                                                                                                     | 0.00                   |                               | 0.00                                |
| Total foreign income                                                                                                                                                                                                                                                                                                                                                                                                                                                                                                                                                                                                                                                                                                                                                                                                                                                                                                                                                                                                                                                                                                                                                                                                                                                                                                                                                                                                                                                                                                                                                                                                                                                                                                                                                                                                                                                                                                                                                                                                                                                                                                           | 5,132.91               | 1,606.86                      | 6,739.77                            |