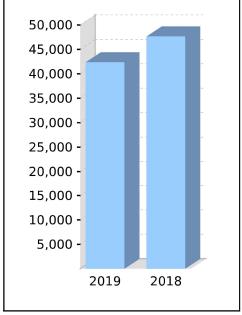

Signed by all the trustees of the fund

Allen William Sheather Director

Barbara Cresswell Maslen Director

Barbara Cresswell Maslen Ms 1880 Barratt Creek Daintree, Queensland, 4873, Australia

| Your Details               |                  | Nominated Beneficiaries | Allen William Sheather |
|----------------------------|------------------|-------------------------|------------------------|
| Date of Birth :            | 21/11/1953       | Vested Benefits         | 42,372.90              |
| Age:                       | 65               | Total Death Benefit     | 42,372.90              |
| Tax File Number:           | Provided         | Current Salary          | 0.00                   |
| Date Joined Fund:          | 14/08/2007       | Previous Salary         | 0.00                   |
| Service Period Start Date: | 22/06/2007       | Disability Benefit      | 0.00                   |
| Date Left Fund:            |                  |                         |                        |
| Member Code:               | MASBAR00003P     |                         |                        |
| Account Start Date         | 11/10/2013       |                         |                        |
| Account Phase:             | Retirement Phase |                         |                        |
| Account Description:       | Pension          |                         |                        |

| ur Detailed Account Summary                |                                                                                                                                                                                                                                                                         |
|--------------------------------------------|-------------------------------------------------------------------------------------------------------------------------------------------------------------------------------------------------------------------------------------------------------------------------|
| This Year                                  | Last Year                                                                                                                                                                                                                                                               |
| ening balance at 01/07/2018 47,657.66      | 46,339.91                                                                                                                                                                                                                                                               |
| reases to Member account during the period |                                                                                                                                                                                                                                                                         |
| ployer Contributions                       |                                                                                                                                                                                                                                                                         |
| sonal Contributions (Concessional)         |                                                                                                                                                                                                                                                                         |
| sonal Contributions (Non Concessional)     |                                                                                                                                                                                                                                                                         |
| vernment Co-Contributions                  |                                                                                                                                                                                                                                                                         |
| er Contributions                           |                                                                                                                                                                                                                                                                         |
| ceeds of Insurance Policies                |                                                                                                                                                                                                                                                                         |
| nsfers In                                  |                                                                                                                                                                                                                                                                         |
| Earnings (1,234.02)                        | 3,317.75                                                                                                                                                                                                                                                                |
|                                            | This Year<br>47,657.66<br>eases to Member account during the period<br>bloyer Contributions<br>sonal Contributions (Concessional)<br>sonal Contributions (Non Concessional)<br>ernment Co-Contributions<br>er Contributions<br>ereds of Insurance Policies<br>asfers In |

| Opening balance at 01/07/2018                      | 47,657.66  | 46,339.91 |  |  |
|----------------------------------------------------|------------|-----------|--|--|
| Increases to Member account during the period      |            |           |  |  |
| Employer Contributions                             |            |           |  |  |
| Personal Contributions (Concessional)              |            |           |  |  |
| Personal Contributions (Non Concessional)          |            |           |  |  |
| Government Co-Contributions<br>Other Contributions |            |           |  |  |
| Proceeds of Insurance Policies                     |            |           |  |  |
| Transfers In                                       |            |           |  |  |
| Net Earnings                                       | (1,234.02) | 3,317.75  |  |  |
| Internal Transfer In                               |            |           |  |  |
| Decreases to Member account during the period      |            |           |  |  |
| Pensions Paid                                      | 4,050.74   | 2,000.00  |  |  |
| Contributions Tax                                  |            |           |  |  |
| Income Tax                                         |            |           |  |  |
| No TFN Excess Contributions Tax                    |            |           |  |  |
| Excess Contributions Tax                           |            |           |  |  |
| Refund Excess Contributions                        |            |           |  |  |
| Division 293 Tax                                   |            |           |  |  |
| Insurance Policy Premiums Paid                     |            |           |  |  |
| Management Fees                                    |            |           |  |  |
| Member Expenses                                    |            |           |  |  |
| Benefits Paid/Transfers Out                        |            |           |  |  |
| Superannuation Surcharge Tax                       |            |           |  |  |
| Internal Transfer Out                              |            |           |  |  |
| Closing balance at 30/06/2019                      | 42,372.90  | 47,657.66 |  |  |