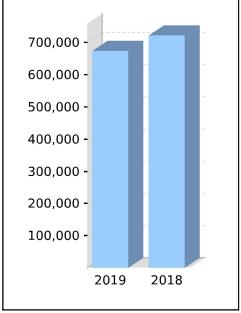

Signed by all the trustees of the fund

Allen William Sheather Director

Barbara Cresswell Maslen Director

Barbara Cresswell Maslen Ms 1880 Barratt Creek Daintree, Queensland, 4873, Australia

| Your Details               |                  | Nominated Beneficiaries | Allen William Sheather |
|----------------------------|------------------|-------------------------|------------------------|
| Date of Birth :            | 21/11/1953       | Vested Benefits         | 673,598.92             |
| Age:                       | 65               | Total Death Benefit     | 673,598.92             |
| Tax File Number:           | Provided         | Current Salary          | 0.00                   |
| Date Joined Fund:          | 14/08/2007       | Previous Salary         | 0.00                   |
| Service Period Start Date: | 22/06/2007       | Disability Benefit      | 0.00                   |
| Date Left Fund:            |                  |                         |                        |
| Member Code:               | MASBAR00001P     |                         |                        |
| Account Start Date         | 01/12/2008       |                         |                        |
| Account Phase:             | Retirement Phase |                         |                        |
| Account Description:       | Pension          |                         |                        |

| Your Balance                                                                      |                                   | Your Detailed Account Summary                                                                                                                     |             |            |
|-----------------------------------------------------------------------------------|-----------------------------------|---------------------------------------------------------------------------------------------------------------------------------------------------|-------------|------------|
| Total Benefits                                                                    | 673,598.92                        |                                                                                                                                                   | This Year   | Last Year  |
| Preservation Components                                                           |                                   | Opening balance at 01/07/2018                                                                                                                     | 721,667.60  | 709,786.38 |
| Preserved                                                                         |                                   | Increases to Member account during the period                                                                                                     |             |            |
| Unrestricted Non Preserved                                                        | 673,598.92                        | Employer Contributions                                                                                                                            |             |            |
| Restricted Non Preserved                                                          |                                   | Personal Contributions (Concessional)                                                                                                             |             |            |
| <u>Tax Components</u><br>Tax Free (94.52%)<br>Taxable<br>Investment Earnings Rate | 636,664.46<br>36,934.46<br>-2.65% | Personal Contributions (Non Concessional)<br>Government Co-Contributions<br>Other Contributions<br>Proceeds of Insurance Policies<br>Transfers In |             |            |
|                                                                                   |                                   | Net Earnings                                                                                                                                      | (19,118.68) | 50,528.72  |

| Increases to Member account during the periodEmployer ContributionsPersonal Contributions (Non Concessional)Government Co-ContributionsOther ContributionsProceeds of Insurance PoliciesTransfers InNet EarningsNet EarningsIncreases to Member account during the periodPensions Paid28,950.00Contributions TaxIncome TaxNo TFN Excess ContributionsDivision 293 TaxInsurance Policy Premiums PaidManagement FeesMember ExpensesBenefits Paid/Transfers OutSuperannuation Surcharge TaxInternal Transfer OutClosing balance at 30/06/2019673,598.92721,667.60                                                                                                                         | Opening balance at 01      | /07/2018               | 721,667.60  | 709,786.38 |
|----------------------------------------------------------------------------------------------------------------------------------------------------------------------------------------------------------------------------------------------------------------------------------------------------------------------------------------------------------------------------------------------------------------------------------------------------------------------------------------------------------------------------------------------------------------------------------------------------------------------------------------------------------------------------------------|----------------------------|------------------------|-------------|------------|
| Personal Contributions (Concessional)<br>Personal Contributions (Non Concessional)<br>Government Co-Contributions<br>Other Contributions<br>Proceeds of Insurance Policies<br>Transfers In<br>Net Earnings (19,118.68) 50,528.72<br>Internal Transfer In<br>Decreases to Member account during the period<br>Pensions Paid 28,950.00 38,647.50<br>Contributions Tax<br>Income Tax<br>No TFN Excess Contributions Tax<br>Excess Contributions Tax<br>Refund Excess Contributions Tax<br>Refund Excess Contributions Tax<br>Insurance Policy Premiums Paid<br>Management Fees<br>Member Expenses<br>Benefits Paid/Transfers Out<br>Superannuation Surcharge Tax<br>Internal Transfer Out | Increases to Member acco   | unt during the period  |             |            |
| Personal Contributions (Non Concessional)<br>Government Co-Contributions<br>Other Contributions<br>Proceeds of Insurance Policies<br>Transfers In<br>Net Earnings (19,118.68) 50,528.72<br>Internal Transfer In<br>Decreases to Member account during the period<br>Pensions Paid 28,950.00 38,647.50<br>Contributions Tax<br>Income Tax<br>No TFN Excess Contributions Tax<br>Excess Contributions Tax<br>Excess Contributions Tax<br>Refund Excess Contributions<br>Division 293 Tax<br>Insurance Policy Premiums Paid<br>Management Fees<br>Member Expenses<br>Benefits Paid/Transfers Out<br>Superannuation Surcharge Tax<br>Internal Transfer Out                                 | Employer Contributions     |                        |             |            |
| Government Co-ContributionsOther ContributionsProceeds of Insurance PoliciesTransfers InNet Earnings(19,118.68)S0,528.72Internal Transfer InDecreases to Member account during the periodPensions Paid28,950.00Contributions TaxIncome TaxNo TFN Excess Contributions TaxExcess Contributions TaxExcess Contributions TaxRefund Excess ContributionsDivision 293 TaxInsurance Policy Premiums PaidManagement FeesMember ExpensesBenefits Paid/Transfers OutSuperannuation Surcharge TaxInternal Transfer Out                                                                                                                                                                           | Personal Contributions (Co | oncessional)           |             |            |
| Other ContributionsProceeds of Insurance PoliciesTransfers InNet Earnings(19,118.68)Internal Transfer InDecreases to Member account during the periodPensions Paid28,950.00Contributions TaxIncome TaxNo TFN Excess Contributions TaxExcess Contributions TaxRefund Excess Contributions TaxDivision 293 TaxInsurance Policy Premiums PaidManagement FeesMember ExpensesBenefits Paid/Transfers OutSuperannuation Surcharge TaxInternal Transfer Out                                                                                                                                                                                                                                   | Personal Contributions (No | on Concessional)       |             |            |
| Proceeds of Insurance Policies(19,118.68)Transfers In(19,118.68)Net Earnings(19,118.68)Internal Transfer InDecreases to Member account during the periodPensions Paid28,950.00Contributions Tax(10,118.68)Income Tax(10,118.68)No TFN Excess Contributions Tax(10,118.68)Excess Contributions Tax(10,118.68)Excess Contributions Tax(10,118.68)Division 293 Tax(10,118.68)Insurance Policy Premiums Paid(10,118.68)Management Fees(10,118.68)Member Expenses(10,118.68)Benefits Paid/Transfers Out(10,118.68)Superannuation Surcharge Tax(11,118.68)Internal Transfer Out(11,118.68)                                                                                                   | Government Co-Contributi   | ons                    |             |            |
| Transfers In(19,118.68)50,528.72Internal Transfer InDecreases to Member account during the period50,528.72Pensions Paid28,950.0038,647.50Contributions Tax1ncome Tax38,647.50Income TaxNo TFN Excess Contributions Tax50,528.72No TFN Excess Contributions Tax50,528.72Excess Contributions Tax50,528.72Income Tax10,000No TFN Excess Contributions Tax50,528.72Excess Contributions Tax50,528.72Insurance Policy Premiums Paid50,528.72Management Fees50,528.72Member Expenses50,528.72Benefits Paid/Transfers Out50,528.72Superannuation Surcharge Tax1nternal Transfer Out                                                                                                          | Other Contributions        |                        |             |            |
| Net Earnings(19,118.68)50,528.72Internal Transfer InDecreases to Member account during the period9Pensions Paid28,950.0038,647.50Contributions TaxIncome Tax38,647.50Income TaxNo TFN Excess Contributions Tax8Excess Contributions Tax1010Excess Contributions Tax1010Division 293 Tax1010Insurance Policy Premiums Paid10Management Fees10Member Expenses10Benefits Paid/Transfers Out10Superannuation Surcharge Tax10Internal Transfer Out10                                                                                                                                                                                                                                        | Proceeds of Insurance Pol  | icies                  |             |            |
| Internal Transfer InDecreases to Member account during the periodPensions Paid28,950.00Contributions TaxIncome TaxNo TFN Excess Contributions TaxExcess Contributions TaxRefund Excess ContributionsDivision 293 TaxInsurance Policy Premiums PaidManagement FeesMember ExpensesBenefits Paid/Transfers OutSuperannuation Surcharge TaxInternal Transfer Out                                                                                                                                                                                                                                                                                                                           | Transfers In               |                        |             |            |
| Decreases to Member account during the periodPensions Paid28,950.00Contributions TaxIncome TaxNo TFN Excess Contributions TaxExcess Contributions TaxRefund Excess ContributionsDivision 293 TaxInsurance Policy Premiums PaidManagement FeesMember ExpensesBenefits Paid/Transfers OutSuperannuation Surcharge TaxInternal Transfer Out                                                                                                                                                                                                                                                                                                                                               | Net Earnings               |                        | (19,118.68) | 50,528.72  |
| Pensions Paid28,950.0038,647.50Contributions TaxIncome TaxIncome TaxNo TFN Excess Contributions TaxExcess Contributions TaxExcess Contributions TaxIncome TaxRefund Excess ContributionsIncome TaxDivision 293 TaxInsurance Policy Premiums PaidManagement FeesInsurance Policy Premiums PaidMember ExpensesBenefits Paid/Transfers OutSuperannuation Surcharge TaxInternal Transfer Out                                                                                                                                                                                                                                                                                               | Internal Transfer In       |                        |             |            |
| Contributions Tax<br>Income Tax<br>No TFN Excess Contributions Tax<br>Excess Contributions Tax<br>Refund Excess Contributions<br>Division 293 Tax<br>Insurance Policy Premiums Paid<br>Management Fees<br>Member Expenses<br>Benefits Paid/Transfers Out<br>Superannuation Surcharge Tax<br>Internal Transfer Out                                                                                                                                                                                                                                                                                                                                                                      | Decreases to Member acc    | ount during the period |             |            |
| Income Tax<br>No TFN Excess Contributions Tax<br>Excess Contributions Tax<br>Refund Excess Contributions<br>Division 293 Tax<br>Insurance Policy Premiums Paid<br>Management Fees<br>Member Expenses<br>Benefits Paid/Transfers Out<br>Superannuation Surcharge Tax<br>Internal Transfer Out                                                                                                                                                                                                                                                                                                                                                                                           | Pensions Paid              |                        | 28,950.00   | 38,647.50  |
| No TFN Excess Contributions Tax<br>Excess Contributions Tax<br>Refund Excess Contributions<br>Division 293 Tax<br>Insurance Policy Premiums Paid<br>Management Fees<br>Member Expenses<br>Benefits Paid/Transfers Out<br>Superannuation Surcharge Tax<br>Internal Transfer Out                                                                                                                                                                                                                                                                                                                                                                                                         | Contributions Tax          |                        |             |            |
| Excess Contributions Tax<br>Refund Excess Contributions<br>Division 293 Tax<br>Insurance Policy Premiums Paid<br>Management Fees<br>Member Expenses<br>Benefits Paid/Transfers Out<br>Superannuation Surcharge Tax<br>Internal Transfer Out                                                                                                                                                                                                                                                                                                                                                                                                                                            | Income Tax                 |                        |             |            |
| Refund Excess Contributions<br>Division 293 Tax<br>Insurance Policy Premiums Paid<br>Management Fees<br>Member Expenses<br>Benefits Paid/Transfers Out<br>Superannuation Surcharge Tax<br>Internal Transfer Out                                                                                                                                                                                                                                                                                                                                                                                                                                                                        | No TFN Excess Contribution | ons Tax                |             |            |
| Division 293 Tax<br>Insurance Policy Premiums Paid<br>Management Fees<br>Member Expenses<br>Benefits Paid/Transfers Out<br>Superannuation Surcharge Tax<br>Internal Transfer Out                                                                                                                                                                                                                                                                                                                                                                                                                                                                                                       | Excess Contributions Tax   |                        |             |            |
| Insurance Policy Premiums Paid<br>Management Fees<br>Member Expenses<br>Benefits Paid/Transfers Out<br>Superannuation Surcharge Tax<br>Internal Transfer Out                                                                                                                                                                                                                                                                                                                                                                                                                                                                                                                           | Refund Excess Contributio  | ons                    |             |            |
| Management Fees<br>Member Expenses<br>Benefits Paid/Transfers Out<br>Superannuation Surcharge Tax<br>Internal Transfer Out                                                                                                                                                                                                                                                                                                                                                                                                                                                                                                                                                             | Division 293 Tax           |                        |             |            |
| Member Expenses<br>Benefits Paid/Transfers Out<br>Superannuation Surcharge Tax<br>Internal Transfer Out                                                                                                                                                                                                                                                                                                                                                                                                                                                                                                                                                                                | Insurance Policy Premium   | s Paid                 |             |            |
| Benefits Paid/Transfers Out<br>Superannuation Surcharge Tax<br>Internal Transfer Out                                                                                                                                                                                                                                                                                                                                                                                                                                                                                                                                                                                                   | Management Fees            |                        |             |            |
| Superannuation Surcharge Tax<br>Internal Transfer Out                                                                                                                                                                                                                                                                                                                                                                                                                                                                                                                                                                                                                                  | Member Expenses            |                        |             |            |
| Internal Transfer Out                                                                                                                                                                                                                                                                                                                                                                                                                                                                                                                                                                                                                                                                  | Benefits Paid/Transfers Ou | ıt                     |             |            |
|                                                                                                                                                                                                                                                                                                                                                                                                                                                                                                                                                                                                                                                                                        | Superannuation Surcharge   | e Tax                  |             |            |
| Closing balance at 30/06/2019 673,598.92 721,667.60                                                                                                                                                                                                                                                                                                                                                                                                                                                                                                                                                                                                                                    | Internal Transfer Out      |                        |             |            |
|                                                                                                                                                                                                                                                                                                                                                                                                                                                                                                                                                                                                                                                                                        | Closing balance at 30/0    | 06/2019                | 673,598.92  | 721,667.60 |