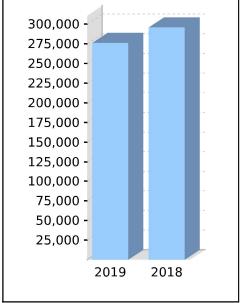

Allen William Sheather Ms 1880 Barratt Creek Daintree, Queensland, 4873, Australia

| Your Details               |                  | Nominated Beneficiaries | Barbara Cresswell Maslen |
|----------------------------|------------------|-------------------------|--------------------------|
| Date of Birth :            | 17/09/1956       | Vested Benefits         | 276,101.98               |
| Age:                       | 62               | Total Death Benefit     | 276,101.98               |
| Tax File Number:           | Provided         | Current Salary          | 0.00                     |
| Date Joined Fund:          | 14/08/2007       | Previous Salary         | 0.00                     |
| Service Period Start Date: | 08/09/1975       | Disability Benefit      | 0.00                     |
| Date Left Fund:            |                  |                         |                          |
| Member Code:               | SHEALL00001P     |                         |                          |
| Account Start Date         | 17/09/2011       |                         |                          |
| Account Phase:             | Retirement Phase |                         |                          |
| Account Description:       | Pension          |                         |                          |

| Your Balance               |            | Your Detailed Account Summary                      |                                       |  |  |
|----------------------------|------------|----------------------------------------------------|---------------------------------------|--|--|
| Total Benefits             | 276,101.98 | This Year La                                       | ast Year                              |  |  |
| Preservation Components    |            | Opening balance at 01/07/2018 295,769.70           | 290,089.91                            |  |  |
| Preserved                  |            | Increases to Member account during the period      |                                       |  |  |
| Unrestricted Non Preserved | 276,101.98 | Employer Contributions                             |                                       |  |  |
| Restricted Non Preserved   |            | Personal Contributions (Concessional)              | Personal Contributions (Concessional) |  |  |
| Tax Components             |            | Personal Contributions (Non Concessional)          |                                       |  |  |
| Tax Free (17.16%)          | 216,585.27 | Government Co-Contributions<br>Other Contributions |                                       |  |  |
| Taxable                    | 59,516.71  |                                                    |                                       |  |  |
| Investment Earnings Rate   | -2.64%     | Proceeds of Insurance Policies<br>Transfers In     |                                       |  |  |
| <b></b>                    |            | Net Earnings (7,767.72)                            | 20,679.79                             |  |  |
|                            |            | Internal Transfer In                               |                                       |  |  |

| Increases to Member account during the periodEmployer ContributionsPersonal Contributions (Non Concessional)Government Co-ContributionsOther ContributionsProceeds of Insurance PoliciesTransfers InNet Earnings(7,767.72)Internal Transfer InDecreases to Member account during the periodPensions Paid11,900.00Contributions TaxIncome TaxNo TFN Excess ContributionsDivision 293 TaxInsurance Policy Premiums PaidManagement FeesMember ExpensesBenefits Paid/Transfers OutSuperannuation Surcharge TaxInternal Transfer Out                                                                                                                                                                       |                                               |            |            |
|-------------------------------------------------------------------------------------------------------------------------------------------------------------------------------------------------------------------------------------------------------------------------------------------------------------------------------------------------------------------------------------------------------------------------------------------------------------------------------------------------------------------------------------------------------------------------------------------------------------------------------------------------------------------------------------------------------|-----------------------------------------------|------------|------------|
| Personal Contributions (Concessional)<br>Personal Contributions (Non Concessional)<br>Government Co-Contributions<br>Other Contributions<br>Proceeds of Insurance Policies<br>Transfers In<br>Net Earnings (7,767.72) 20,679.79<br>Internal Transfer In<br>Decreases to Member account during the period<br>Pensions Paid 11,900.00 15,000.00<br>Contributions Tax<br>Income Tax<br>No TFN Excess Contributions Tax<br>Excess Contributions Tax<br>Refund Excess Contributions Tax<br>Refund Excess Contributions<br>Division 293 Tax<br>Insurance Policy Premiums Paid<br>Management Fees<br>Member Expenses<br>Benefits Paid/Transfers Out<br>Superannuation Surcharge Tax<br>Internal Transfer Out | Increases to Member account during the period |            |            |
| Personal Contributions (Non Concessional)<br>Government Co-Contributions<br>Other ContributionsOther ContributionsProceeds of Insurance PoliciesTransfers InNet Earnings(7,767.72)Internal Transfer InDecreases to Member account during the periodPensions Paid11,900.00Contributions TaxIncome TaxNo TFN Excess Contributions TaxExcess Contributions TaxRefund Excess Contributions TaxRefund Excess Contributions Division 293 TaxInsurance Policy Premiums PaidManagement FeesMember ExpensesBenefits Paid/Transfers OutSuperannuation Surcharge TaxInternal Transfer Out                                                                                                                        | Employer Contributions                        |            |            |
| Government Co-ContributionsOther ContributionsProceeds of Insurance PoliciesTransfers InNet Earnings(7,767.72)Internal Transfer InDecreases to Member account during the periodPensions Paid11,900.00Contributions TaxIncome TaxNo TFN Excess Contributions TaxExcess Contributions TaxRefund Excess Contributions TaxDivision 293 TaxInsurance Policy Premiums PaidManagement FeesMember ExpensesBenefits Paid/Transfers OutSuperannuation Surcharge TaxInternal Transfer Out                                                                                                                                                                                                                        | Personal Contributions (Concessional)         |            |            |
| Other ContributionsProceeds of Insurance PoliciesTransfers InNet Earnings(7,767.72)Internal Transfer InDecreases to Member account during the periodPensions Paid11,900.00Contributions TaxIncome TaxNo TFN Excess Contributions TaxExcess Contributions TaxRefund Excess Contributions TaxDivision 293 TaxInsurance Policy Premiums PaidManagement FeesMember ExpensesBenefits Paid/Transfers OutSuperannuation Surcharge TaxInternal Transfer Out                                                                                                                                                                                                                                                   | Personal Contributions (Non Concessional)     |            |            |
| Proceeds of Insurance Policies<br>Transfers In<br>Net Earnings (7,767.72) 20,679.79<br>Internal Transfer In<br>Decreases to Member account during the period<br>Pensions Paid 11,900.00 15,000.00<br>Contributions Tax<br>Income Tax<br>No TFN Excess Contributions Tax<br>Excess Contributions Tax<br>Refund Excess Contributions Tax<br>Refund Excess Contributions<br>Division 293 Tax<br>Insurance Policy Premiums Paid<br>Management Fees<br>Member Expenses<br>Benefits Paid/Transfers Out<br>Superannuation Surcharge Tax<br>Internal Transfer Out                                                                                                                                             | Government Co-Contributions                   |            |            |
| Transfers In(7,767.72)20,679.79Internal Transfer InDecreases to Member account during the period11,900.00Decreases to Member account during the period11,900.0015,000.00Contributions Tax11,900.0015,000.00Income TaxNo TFN Excess Contributions Tax14,00015,000.00No TFN Excess Contributions Tax14,00015,000.00Excess Contributions Tax14,00015,000.00Division 293 Tax14,00015,000,00Insurance Policy Premiums Paid14,00014,000Management Fees14,00014,000Member Expenses14,00014,000Benefits Paid/Transfers Out14,00014,000Superannuation Surcharge Tax14,00014,000Internal Transfer Out14,00014,000                                                                                               | Other Contributions                           |            |            |
| Net Earnings(7,767.72)20,679.79Internal Transfer InDecreases to Member account during the period11,900.00Pensions Paid11,900.0015,000.00Contributions TaxIncome Tax11,900.00Income TaxNo TFN Excess Contributions Tax14,000Excess Contributions Tax14,00015,000.00Division 293 Tax11,00015,000.00Insurance Policy Premiums Paid14,00014,000Member Expenses10,00015,000.00Benefits Paid/Transfers Out10,00015,000.00Superannuation Surcharge Tax11,00015,000.00Internal Transfer Out11,900.0015,000.00                                                                                                                                                                                                 | Proceeds of Insurance Policies                |            |            |
| Internal Transfer In    Decreases to Member account during the period 11,900.00   Pensions Paid 11,900.00   Contributions Tax 11,900.00   Income Tax 11,900.00   No TFN Excess Contributions Tax 11,900.00   Excess Contributions Tax 11,900.00   Excess Contributions Tax 11,900.00   Excess Contributions Tax 11,900.00   Division 293 Tax 11,900.00   Insurance Policy Premiums Paid 11,900.00   Management Fees 11,900.00   Member Expenses 11,900.00   Benefits Paid/Transfers Out 11,900.00   Superannuation Surcharge Tax 11,900.00   Internal Transfer Out 11,900.00                                                                                                                          | Transfers In                                  |            |            |
| Decreases to Member account during the periodPensions Paid11,900.00Contributions Tax11,900.00Income Tax11,900.00No TFN Excess Contributions Tax11,900.00Excess Contributions Tax11,900.00Refund Excess Contributions Tax11,900.00Division 293 Tax11,900.00Insurance Policy Premiums Paid11,900.00Management Fees11,900.00Member Expenses11,900.00Benefits Paid/Transfers Out15,000.00Superannuation Surcharge Tax11,900.00Internal Transfer Out11,900.00                                                                                                                                                                                                                                              | Net Earnings                                  | (7,767.72) | 20,679.79  |
| Pensions Paid11,900.0015,000.00Contributions TaxIncome TaxIncome TaxNo TFN Excess Contributions TaxExcess Contributions TaxExcess Contributions TaxIncome TaxRefund Excess ContributionsIncome TaxDivision 293 TaxInsurance Policy Premiums PaidManagement FeesIncome TaxBenefits Paid/Transfers OutSuperannuation Surcharge TaxInternal Transfer OutInternal Transfer Out                                                                                                                                                                                                                                                                                                                            | Internal Transfer In                          |            |            |
| Pensions Paid11,900.0015,000.00Contributions TaxIncome TaxIncome TaxNo TFN Excess Contributions TaxExcess Contributions TaxExcess Contributions TaxIncome TaxRefund Excess ContributionsIncome TaxDivision 293 TaxInsurance Policy Premiums PaidManagement FeesIncome TaxBenefits Paid/Transfers OutSuperannuation Surcharge TaxInternal Transfer OutInternal Transfer Out                                                                                                                                                                                                                                                                                                                            | Decreases to Member account during the period |            |            |
| Income Tax<br>No TFN Excess Contributions Tax<br>Excess Contributions Tax<br>Refund Excess Contributions<br>Division 293 Tax<br>Insurance Policy Premiums Paid<br>Management Fees<br>Member Expenses<br>Benefits Paid/Transfers Out<br>Superannuation Surcharge Tax<br>Internal Transfer Out                                                                                                                                                                                                                                                                                                                                                                                                          | - · ·                                         | 11,900.00  | 15,000.00  |
| No TFN Excess Contributions Tax<br>Excess Contributions Tax<br>Refund Excess Contributions<br>Division 293 Tax<br>Insurance Policy Premiums Paid<br>Management Fees<br>Member Expenses<br>Benefits Paid/Transfers Out<br>Superannuation Surcharge Tax<br>Internal Transfer Out                                                                                                                                                                                                                                                                                                                                                                                                                        | Contributions Tax                             |            |            |
| Excess Contributions Tax<br>Refund Excess Contributions<br>Division 293 Tax<br>Insurance Policy Premiums Paid<br>Management Fees<br>Member Expenses<br>Benefits Paid/Transfers Out<br>Superannuation Surcharge Tax<br>Internal Transfer Out                                                                                                                                                                                                                                                                                                                                                                                                                                                           | Income Tax                                    |            |            |
| Refund Excess Contributions<br>Division 293 Tax<br>Insurance Policy Premiums Paid<br>Management Fees<br>Member Expenses<br>Benefits Paid/Transfers Out<br>Superannuation Surcharge Tax<br>Internal Transfer Out                                                                                                                                                                                                                                                                                                                                                                                                                                                                                       | No TFN Excess Contributions Tax               |            |            |
| Division 293 Tax<br>Insurance Policy Premiums Paid<br>Management Fees<br>Member Expenses<br>Benefits Paid/Transfers Out<br>Superannuation Surcharge Tax<br>Internal Transfer Out                                                                                                                                                                                                                                                                                                                                                                                                                                                                                                                      | Excess Contributions Tax                      |            |            |
| Insurance Policy Premiums Paid<br>Management Fees<br>Member Expenses<br>Benefits Paid/Transfers Out<br>Superannuation Surcharge Tax<br>Internal Transfer Out                                                                                                                                                                                                                                                                                                                                                                                                                                                                                                                                          | Refund Excess Contributions                   |            |            |
| Management Fees<br>Member Expenses<br>Benefits Paid/Transfers Out<br>Superannuation Surcharge Tax<br>Internal Transfer Out                                                                                                                                                                                                                                                                                                                                                                                                                                                                                                                                                                            | Division 293 Tax                              |            |            |
| Management Fees<br>Member Expenses<br>Benefits Paid/Transfers Out<br>Superannuation Surcharge Tax<br>Internal Transfer Out                                                                                                                                                                                                                                                                                                                                                                                                                                                                                                                                                                            | Insurance Policy Premiums Paid                |            |            |
| Member Expenses<br>Benefits Paid/Transfers Out<br>Superannuation Surcharge Tax<br>Internal Transfer Out                                                                                                                                                                                                                                                                                                                                                                                                                                                                                                                                                                                               |                                               |            |            |
| Superannuation Surcharge Tax<br>Internal Transfer Out                                                                                                                                                                                                                                                                                                                                                                                                                                                                                                                                                                                                                                                 |                                               |            |            |
| Internal Transfer Out                                                                                                                                                                                                                                                                                                                                                                                                                                                                                                                                                                                                                                                                                 | Benefits Paid/Transfers Out                   |            |            |
| Internal Transfer Out                                                                                                                                                                                                                                                                                                                                                                                                                                                                                                                                                                                                                                                                                 | Superannuation Surcharge Tax                  |            |            |
|                                                                                                                                                                                                                                                                                                                                                                                                                                                                                                                                                                                                                                                                                                       | · ·                                           |            |            |
|                                                                                                                                                                                                                                                                                                                                                                                                                                                                                                                                                                                                                                                                                                       |                                               |            |            |
| Closing balance at 30/06/2019 276,101.98 295,769.70                                                                                                                                                                                                                                                                                                                                                                                                                                                                                                                                                                                                                                                   | Closing balance at 30/06/2019                 | 276,101.98 | 295,769.70 |
|                                                                                                                                                                                                                                                                                                                                                                                                                                                                                                                                                                                                                                                                                                       |                                               |            |            |