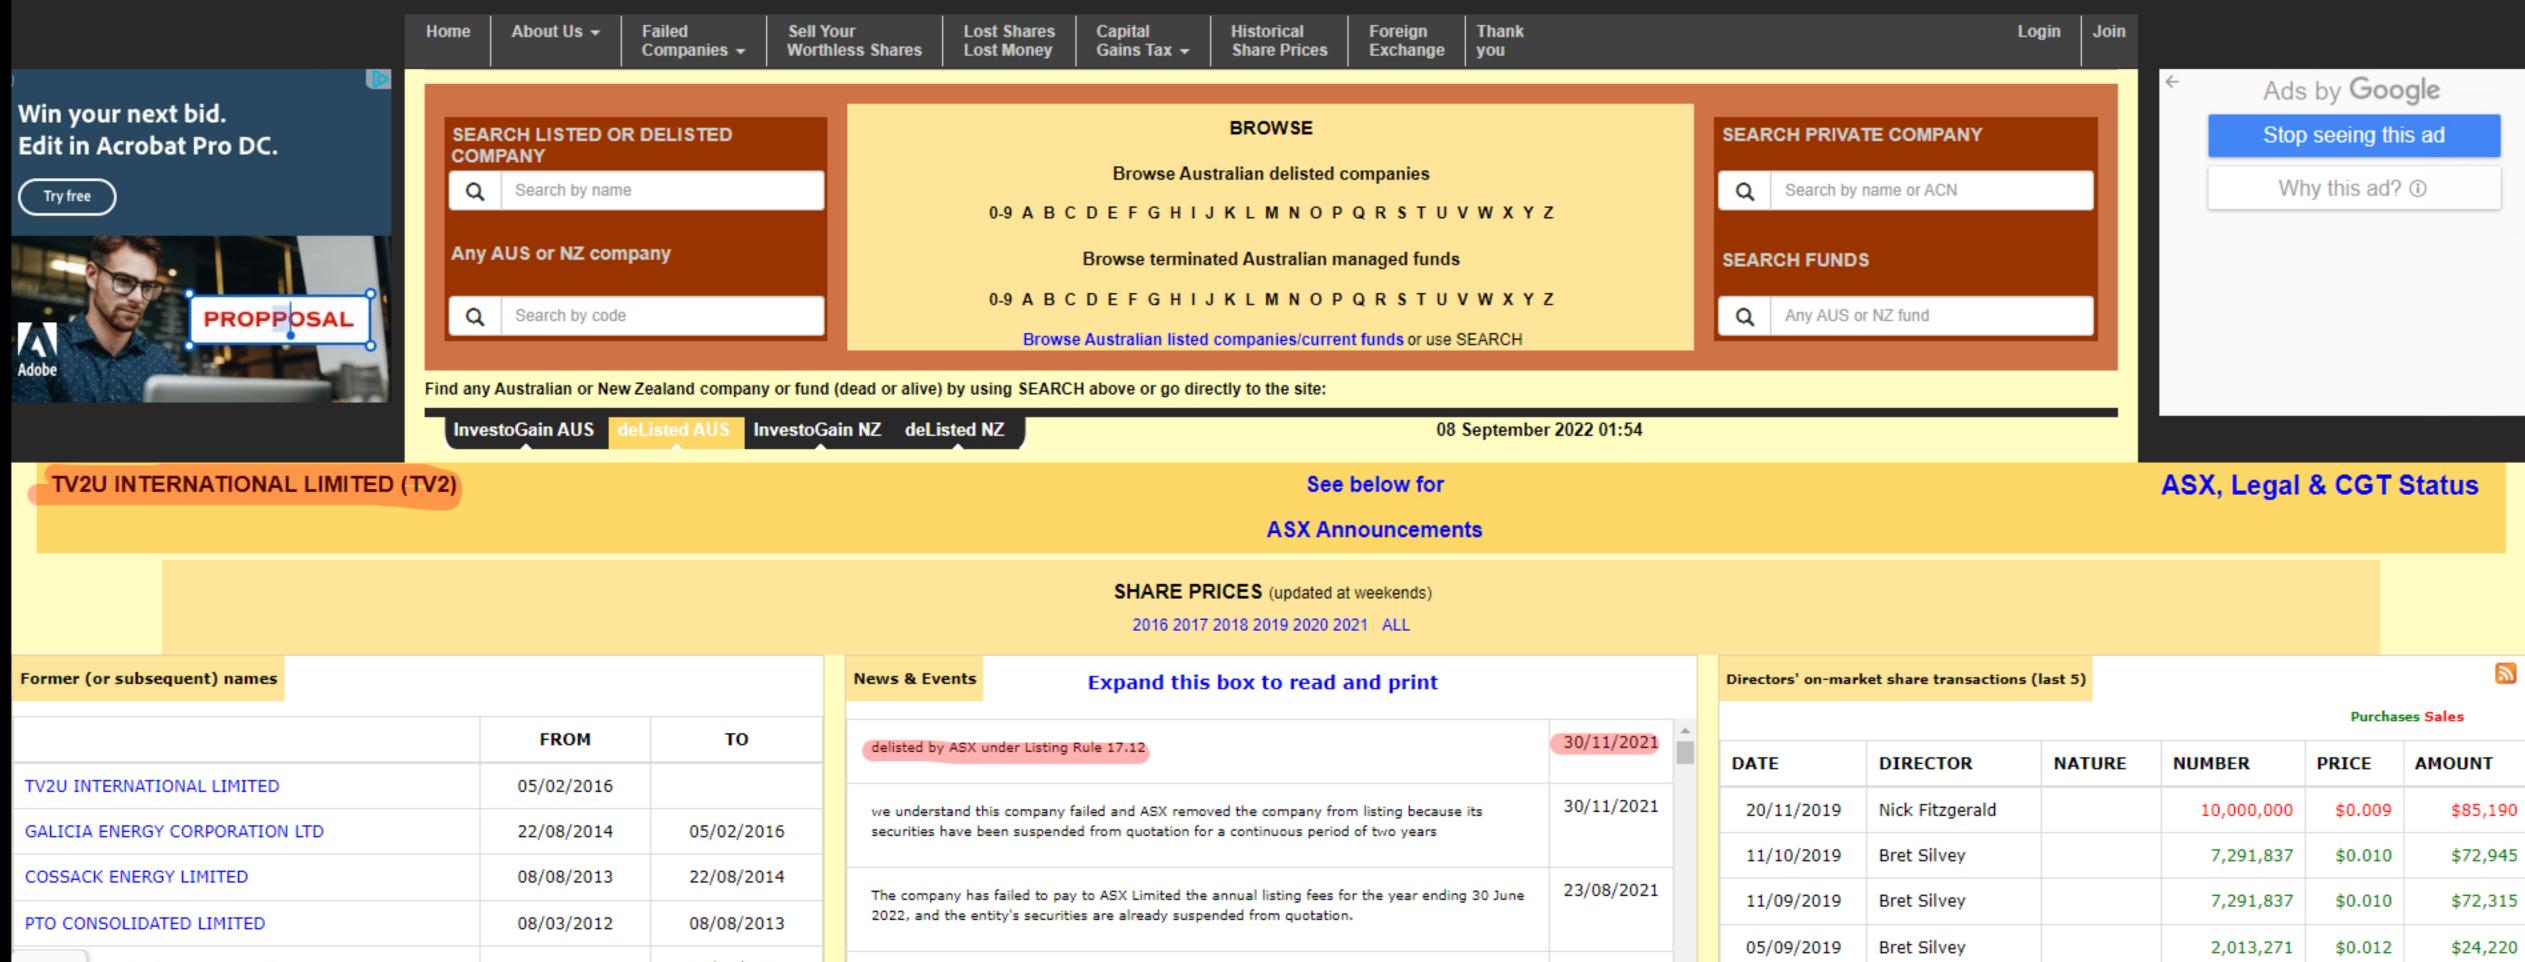

### As At 30 Jun 2022

|                                                        |                 | As at 30 Jun 2021<br>Balance  | Quantity       | А        | s at 30 Jun 2022<br>Balance | Quantity     |
|--------------------------------------------------------|-----------------|-------------------------------|----------------|----------|-----------------------------|--------------|
|                                                        |                 |                               | y              |          |                             | <b>j</b>     |
| ts<br>Investments                                      |                 |                               |                |          |                             |              |
| Shares in Listed Companies                             |                 |                               |                |          |                             |              |
| •                                                      | <u>,</u>        |                               | (0.000         |          | 57 000 00                   | (0.0)        |
| AMP Ltd                                                | \$              | 67,500.00                     | 60,000         | \$       | 57,300.00                   | 60,00        |
| ANZ Banking Group Ltd<br>BHP Billiton LTd              | \$<br>\$        | 56,300.00<br>72,855.00        | 2,000<br>1,500 | \$<br>\$ | 44,060.00<br>61,875.00      | 2,00<br>1,50 |
| Fortescue Metal Group Ltd                              | \$              | 233,400.00                    | 10,000         | \$       | 175,300.00                  | 10,00        |
| Li-S Energy Limited                                    | \$              | 0.00                          | 10,000         | \$       | 5,280.00                    | 12,00        |
| Macquarie Group Ltd                                    | \$              | 234,645.00                    | 1,500          | \$       | 246,765.00                  | 1,50         |
| National Australia Bank Ltd                            | \$              | 78,660.00                     | 3,000          | \$       | 82,170.00                   | 3,00         |
| QBE Insurance Group LTd                                | \$              | 63,197.03                     | 5,857          | \$       | 60,750.00                   | 5,00         |
| South32 Limited                                        | \$              | 87,900.00                     | 30,000         | \$<br>\$ | 118,200.00                  | 30,00        |
| Telstra Corporation Ltd                                | \$              | 37,600.00                     | 10,000         | ŝ        | 38,500.00                   | 10,00        |
| Woodside Energy Group Ltd                              | \$              | 0.00                          | 10,000         | ŝ        | 8,628.64                    | 27           |
| Total Shares in Listed Companies                       | \$              | 932,057.03                    |                | \$       | 898,828.64                  |              |
| Shares in Unlisted Companies                           | \$              |                               |                |          |                             |              |
| Tv2u International Limited- Delis                      |                 | 9,000.00                      | 1,000,000      | \$       | 9,000.00                    | 1,000,00     |
| TV2_R                                                  | \$              | 0.00                          | 50,000         | ŝ        | 0.00                        | 50,00        |
| Total Shares in Unlisted Companies                     |                 | 9,000.00                      |                | \$       | 9,000.00                    |              |
|                                                        |                 |                               |                | *        | ,                           |              |
| Stapled Securities<br>Scentre Group - Fully Paid Ordin | ar <b>ş</b> /U  | Inits \$640,4400,5440 urities | 60,000         | \$       | 129,500.00                  | 50,00        |
| Total Stapled Securities                               | \$              | 164,400.00                    |                | \$       | 129,500.00                  |              |
| Total Investments                                      | \$              | 1,105,457.03                  |                | \$       | 1,037,328.64                |              |
|                                                        |                 |                               |                |          |                             |              |
| Other Assets                                           |                 |                               |                |          |                             |              |
| Cash At Bank                                           |                 |                               |                |          |                             |              |
| CBA Bank Business Account                              | \$              | 11,456.75                     |                | \$       | 203.22                      |              |
| CBA Bank Online Saver 6526                             | \$              | 76,714.43                     |                | \$       | 23,200.00                   |              |
| Total Cash At Bank                                     | \$              | 88,171.18                     |                | \$       | 23,403.22                   |              |
|                                                        | •               | ,                             |                | ·        |                             |              |
| Unsettled Trades                                       |                 |                               |                |          |                             |              |
| Acquisitions                                           |                 |                               |                |          |                             |              |
| Shares in Listed Companies                             | ;               |                               |                |          |                             |              |
| AMP Ltd                                                | \$              | -45,239.80                    |                | \$       | 0.00                        |              |
|                                                        |                 |                               |                |          |                             |              |
| Total Shares in Listed Comp                            |                 |                               |                | \$       | 0.00                        |              |
| Total Acquisitions                                     | \$              | -45,239.80                    |                | \$       | 0.00                        |              |
| Total Unsettled Trades                                 | \$              | -45,239.80                    |                | \$       | 0.00                        |              |
| Current Tax Assets                                     |                 |                               |                |          |                             |              |
| Franking Credits                                       |                 |                               |                |          |                             |              |
| Shares in Listed Companies                             | ;               |                               |                |          |                             |              |
| AMP Ltd                                                | \$              | 857.14                        |                | \$       | 0.00                        |              |
| ANZ Banking Group Ltd                                  |                 | 514.29                        |                | ŝ        | 1,217.14                    |              |
| BHP Billiton LTd                                       | \$              | 1,328.08                      |                | ŝ        | 6,539.44                    |              |
| Fortescue Metal Group                                  |                 | 5,292.86                      |                | ŝ        | 12,728.57                   |              |
| Macquarie Group Ltd                                    | \$              | 861.84                        |                | ŝ        | 1,560.86                    |              |
| National Australia Bank                                |                 | 771.42                        |                | \$       | 1,632.86                    |              |
| QBE Insurance Group LT                                 |                 | 10.04                         |                | \$       | 68.32                       |              |
| South32 Limited                                        | \$              | 241.36                        |                | \$       | 2,495.90                    |              |
| Telstra Corporation Ltd                                | \$              | 685.72                        |                | \$       | 685.72                      |              |
| Total Shares in Listed Comp                            | ar <b>\$</b> es | 10,562.75                     |                | \$       | 26,928.81                   |              |
| Stapled Securities                                     |                 |                               |                |          |                             |              |
| Scentre Group - Fully Pa                               | id <b>\$</b> Or | dinary/Unit&Stapled Se        | ecurities      | \$       | 764.21                      |              |
| Total Stapled Securities                               | \$              | 2.47                          |                | \$       | 764.21                      |              |
| Total Franking Credits                                 | \$              | 10,565.22                     |                | \$       | 27,693.02                   |              |
|                                                        |                 |                               |                |          |                             |              |
| Foreign Tax Credits                                    |                 |                               |                |          |                             |              |
| Foreign Tax Credits<br>Stapled Securities              |                 |                               |                |          |                             |              |