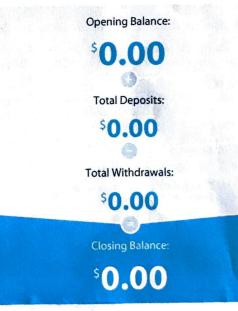

### WELCOME TO YOUR ANZ ACCOUNT AT A GLANCE

Account Details SHARE INVESTING LIMITED THE WILD WINGS S/F

Branch Number (BSB)

012-012

Account Number 4577-85397

Account Descriptor TRUST ACCOUNT \$**0.00** 

**Opening Balance:** 

**Total Deposits:** 

\$0.00

**Total Withdrawals:** 

\$**0.00** 

**Closing Balance:** 

\$0.00