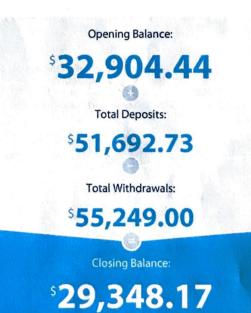

### **Transaction Details**

Please retain this statement for taxation purposes

| Date           | Transaction Details                                    | Withdrawals (\$) | Deposits (\$) | Balance (\$) |
|----------------|--------------------------------------------------------|------------------|---------------|--------------|
| 2022<br>27 JAN | OPENING BALANCE                                        |                  |               | 32,904.44    |
| 17 FEB         | TRANSFER<br>FROM CMC MARKETS STOC C18054413            | 4                | 4,882.86      | 37,787.30    |
| 18 FEB         | TRANSFER<br>FROM CMC MARKETS STOC C18064164            |                  | 17,462.19     | 55,249.49    |
| 18 FEB         | SHARE TRADE WITHDRAWAL<br>TO CMC MARKETS STOC 19947945 | 55,249.00        |               | 0.49         |
| 23 FEB         | TRANSFER<br>FROM CMC MARKETS STOC C18114608            |                  | 29,347.68     | 29,348.17    |
|                | TOTALS AT END OF PAGE                                  | \$55,249.00      | \$51,692.73   | -            |
|                | TOTALS AT END OF PERIOD                                | \$55,249.00      | \$51,692.73   | \$29,348.17  |