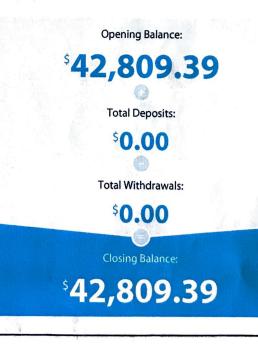

#### **Transaction Details**

Please retain this statement for taxation purposes

| Date           | Transaction Details     | Withdrawals (\$) | Deposits (\$) | Balance (\$) |
|----------------|-------------------------|------------------|---------------|--------------|
| 2021<br>24 DEC | OPENING BALANCE         |                  |               | 42,809.39    |
|                | TOTALS AT END OF PAGE   | \$0.00           | \$0.00        |              |
| -              | TOTALS AT END OF PERIOD | \$0.00           | \$0.00        | \$42,809.39  |