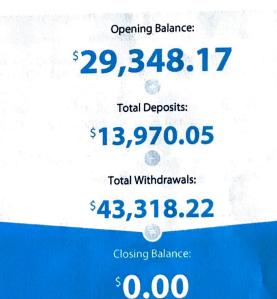

### **Transaction Details**

Please retain this statement for taxation purposes

| Date           | Transaction Details                                    | Withdrawals (\$) | Deposits (\$) | Balance (\$) |  |
|----------------|--------------------------------------------------------|------------------|---------------|--------------|--|
| 2022<br>25 FEB | OPENING BALANCE                                        |                  |               | 29,348.17    |  |
| 28 FEB         | SHARE TRADE WITHDRAWAL<br>TO CMC MARKETS STOC 20067600 | 29,348.17        |               |              |  |
| 17 MAR         | TRANSFER<br>FROM CMC MARKETS STOC C18390881            |                  | 13,970.05     | 13,970.05    |  |
| 17 MAR         | SHARE TRADE WITHDRAWAL<br>TO CMC MARKETS STOC 20319918 | 13,970.05        |               |              |  |
|                | TOTALS AT END OF PAGE                                  | \$43,318.22      | \$13,970.05   |              |  |
|                | TOTALS AT END OF PERIOD                                | \$43,318.22      | \$13,970.05   | \$0.00       |  |