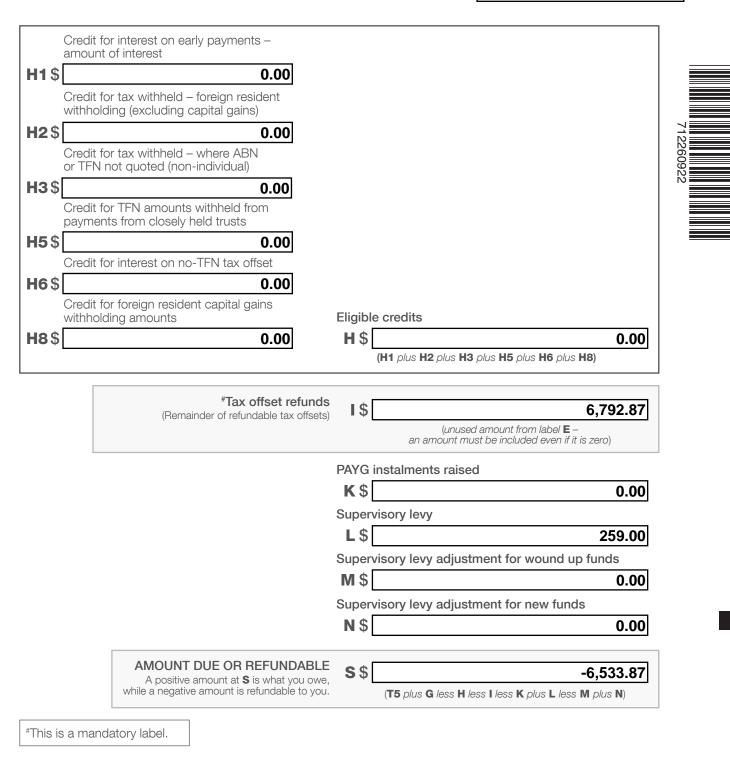

### #Important:

Section B label R3, Section C label O and Section D labels A,T1, J, T5 and I are mandatory. If you leave these labels blank, you will have specified a zero amount.

Fund's tax file number (TFN) On File