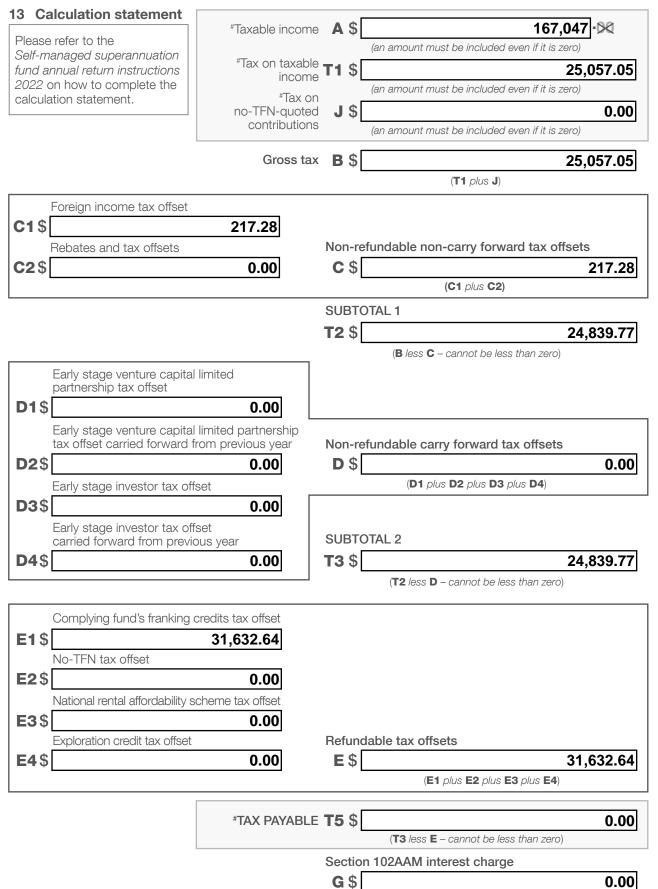

# Section D: Income tax calculation statement

### #Important:

Section B label R3, Section C label O and Section D labels A,T1, J, T5 and I are mandatory. If you leave these labels blank, you will have specified a zero amount.

Fund's tax file number (TFN) On File