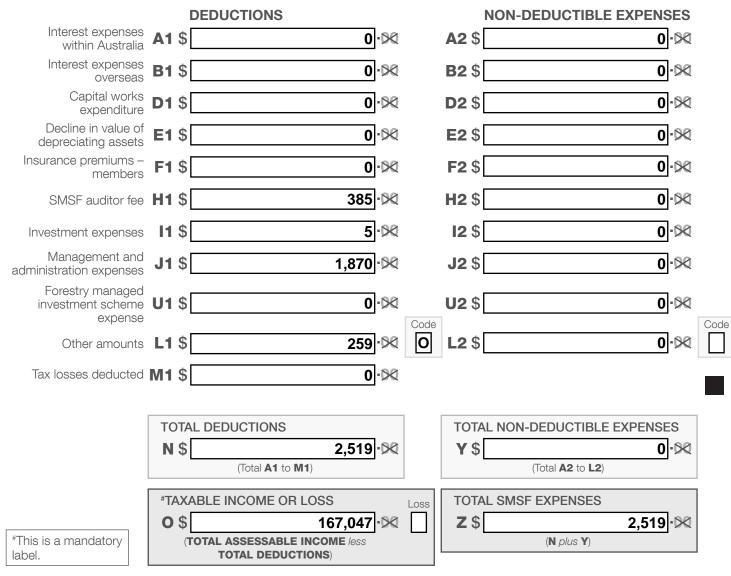

# Section C: Deductions and non-deductible expenses

### 12 Deductions and non-deductible expenses

Under 'Deductions' list all expenses and allowances you are entitled to claim a deduction for. Under 'Non-deductible expenses', list all other expenses or normally allowable deductions that you cannot claim as a deduction (for example, all expenses related to exempt current pension income should be recorded in the 'Non-deductible expenses' column).