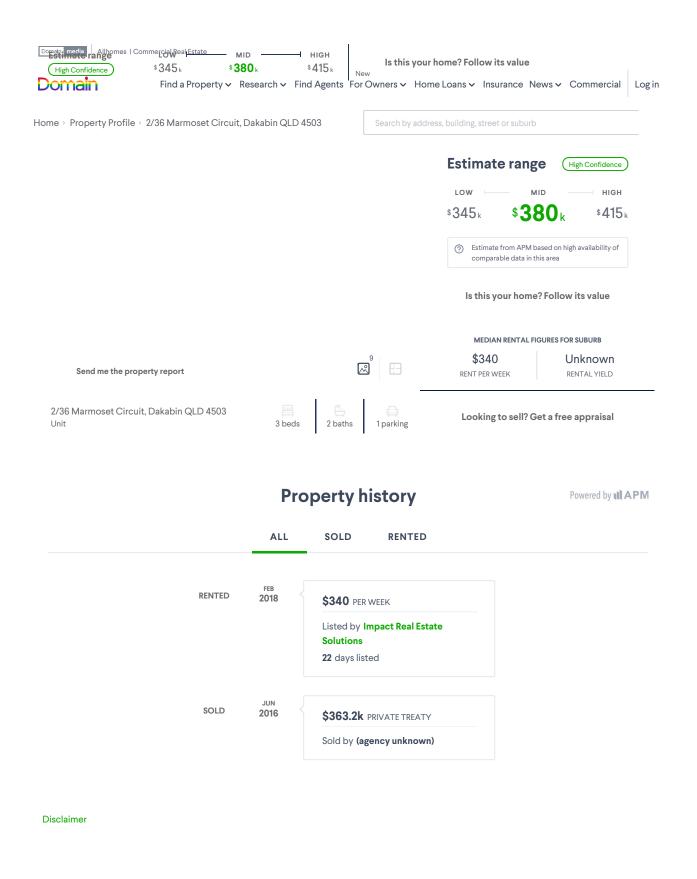

### Estimated property price

\$ 380,000

### Outstanding loan amount

\$ 269,854

WHAT CAN I USE MY EQUITY FOR? You may be able to use your existing equity for a wide range of purposes including renovating,

investing or consolidating debts.

Is this your home? Follow its value

This calculator is powered by Domain Loan Finder, credit representative number 500208

What you need to know about this estimate

\*Fees and charges are payable.