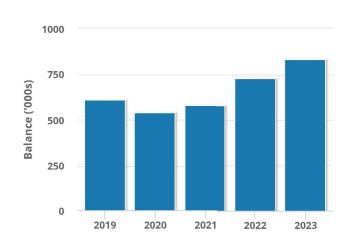

### Notes to the Financial Statements

For the year ended 30 June 2023

|                                               | 2023      | 2022      |
|-----------------------------------------------|-----------|-----------|
|                                               | \$        | \$        |
| Note 25A: Movements in Members' Benefits      |           |           |
| Liability for Members' Benefits Beginning:    | 1,267,046 | 1,145,876 |
| Add: Increase (Decrease) in Members' Benefits | 318,941   | (31,660)  |
| Add: Members Transfers                        | -         | 182,538   |
| Less: Benefit Paid                            | 75,254    | 29,707    |
| Liability for Members' Benefits End           | 1,510,733 | 1,267,046 |
| Note 25B: Members' Other Details              |           |           |
| Total Unallocated Benefits                    | -         | -         |
| Total Forfeited Benefits                      | -         | -         |
| Total Preserved Benefits                      | -         | -         |
| Total Vested Benefits                         | 1,510,733 | 1,267,046 |