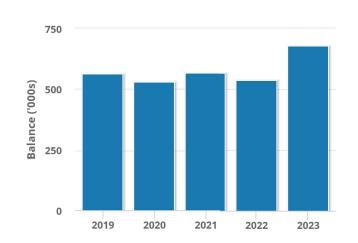

### Notes to the Financial Statements

For the year ended 30 June 2023

|                                               | 2023      | 2022      |
|-----------------------------------------------|-----------|-----------|
|                                               | \$        | \$        |
| Note 25A: Movements in Members' Benefits      |           |           |
| Liability for Members' Benefits Beginning:    | 1,267,046 | 1,145,876 |
| Add: Increase (Decrease) in Members' Benefits | 318,941   | (31,660)  |
| Add: Members Transfers                        | -         | 182,538   |
| Less: Benefit Paid                            | 75,254    | 29,707    |
| Liability for Members' Benefits End           | 1,510,733 | 1,267,046 |
| Note 25B: Members' Other Details              |           |           |
| Total Unallocated Benefits                    | -         | -         |
| Total Forfeited Benefits                      | -         | -         |
| Total Preserved Benefits                      | -         | -         |
| Total Vested Benefits                         | 1,510,733 | 1,267,046 |