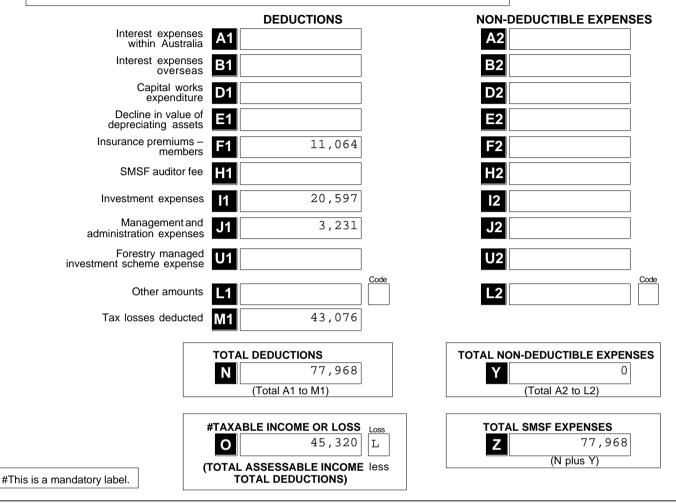

| TOTAL ASSESSABLE INCOME<br>(W less Y)                                                | <b>V</b> 32,648                                                                                                                                              | Loss                   |

## Section C: Deductions and non-deductible expenses

## 12 Deductions and non-deductible expenses

Under 'Deductions' list all expenses and allowances you are entitled to claim a deduction for. Under 'Non-deductible expenses', list all other expenses or normally allowable deductions that you cannot claim as a deduction (for example, all expenses related to exempt current pension income should be recorded in the 'Non-deductible expenses' column).



# Section D: Income tax calculation statement

#Important:

Section B label R3, Section C label O and Section D labels A,T1, J, T5 and I are mandatory. If you leave these labels blank, you will have specified a zero amount.

# 13 Calculation statement

Please refer to the Self-managed superannuation fund annual return instructions 2022 on how to complete the calculation statement.



AA Taranto Super Fund



G

Sensitive (when completed)

AA Taranto Super Fund

Fund's tax file number (TFN) 963 072 013



# SMSF Return 2022AA Taranto Super FundSection F / Section G: Member Information

|                      |                    |               | See the Privacy n         | ote in the Declara | ation.                             | Member            |       |
|----------------------|------