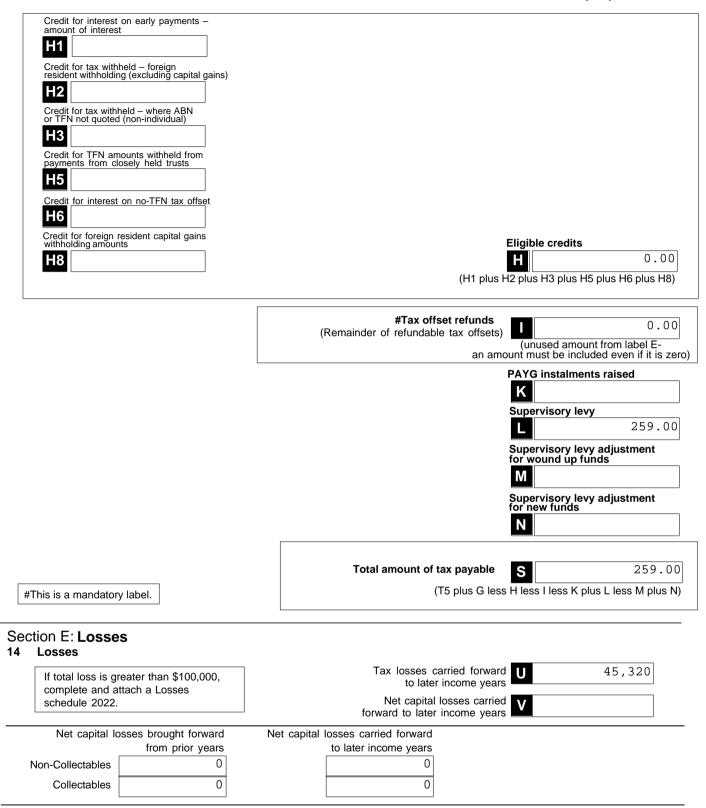

titled to claim a deduction for. Under 'Non-deductible expenses', list all other expenses or normally allowable deductions that you cannot claim as a deduction (for example, all expenses related to exempt current pension income should be recorded in the 'Non-deductible expenses' column).



# Section D: Income tax calculation statement

#Important:

Section B label R3, Section C label O and Section D labels A,T1, J, T5 and I are mandatory. If you leave these labels blank, you will have specified a zero amount.

# 13 Calculation statement

Please refer to the Self-managed superannuation fund annual return instructions 2022 on how to complete the calculation statement.



AA Taranto Super Fund



G

Sensitive (when completed)

AA Taranto Super Fund

Fund's tax file number (TFN) 963 072 013



# SMSF Return 2022AA Taranto Super FundSection F / Section G: Member Information

|                      |                    |               | See the Privacy n         | ote in the Declara | ation.                             | Member            |       |
|----------------------|--------------------|---------------|---------------------------|--------------------|------------------------------------|-------------------|-------|
| Title                | Mr                 |               | Member'sTFN               | 336 068 63         | 33                                 | 1                 |       |
| Familyname           | Taranto            |               |                           |                    |                                    | Account st        | tatus |
| First give