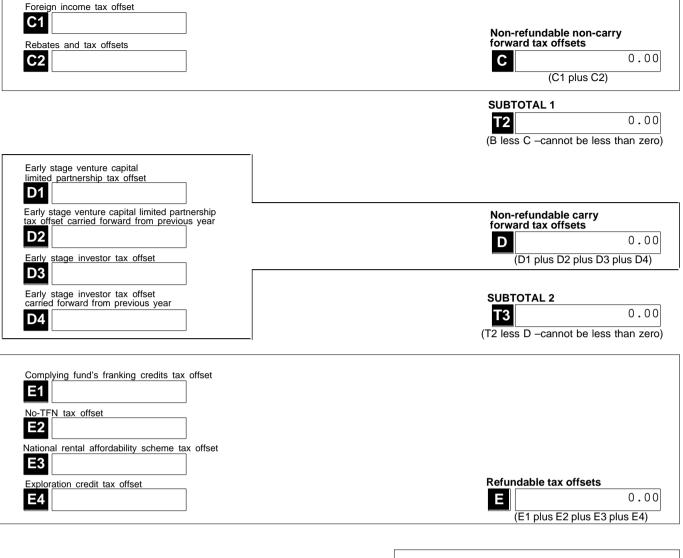

ctions and non-deductible expenses

Under 'Deductions' list all expenses and allowances you are entitled to claim a deduction for. Under 'Non-deductible expenses', list all other expenses or normally allowable deductions that you cannot claim as a deduction (for example, all expenses related to exempt current pension income should be recorded in the 'Non-deductible expenses' column).



# Section D: Income tax calculation statement

#Important:

Section B label R3, Section C label O and Section D labels A,T1, J, T5 and I are mandatory. If you leave these labels blank, you will have specified a zero amount.

# 13 Calculation statement

Please refer to the Self-managed superannuation fund annual return instructions 2022 on how to complete the calculation statement.



AA Taranto Super Fund



G

Sensitive (when completed)

AA Taranto Super Fund

Fund's tax file number (TFN) 963 072 013



# SMSF Return 2022AA Taranto Super FundSection F / Section G: Member Information

|                      |                    |               | See the Privacy n         | ote in the Declara | ation.                             | Member            |       |
|----------------------|--------------------|---------------|---------------------------|--------------------|------------------------------------|-------------------|-------|
| Title                | Mr                 |               | Member'sTFN               | 336 068 63         | 33                                 | 1                 |       |
| Familyname           | Taranto            |               |                           |