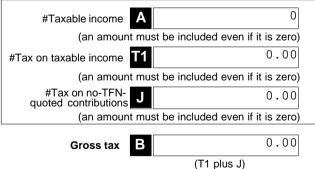

ible expenses

## 12 Deductions and non-deductible expenses

Under 'Deductions' list all expenses and allowances you are entitled to claim a deduction for. Under 'Non-deductible expenses', list all other expenses or normally allowable deductions that you cannot claim as a deduction (for example, all expenses related to exempt current pension income should be recorded in the 'Non-deductible expenses' column).



# Section D: Income tax calculation statement

#Important:

Section B label R3, Section C label O and Section D labels A,T1, J, T5 and I are mandatory. If you leave these labels blank, you will have specified a zero amount.

# 13 Calculation statement

Please refer to the Self-managed superannuation fund annual return instructions 2022 on how to complete the calculation statement.



AA Taranto Super Fund



G

Sensitive (when completed)

AA Taranto Super Fund

Fund's tax file number (TFN) 963 072 013



# SMSF Return 2022AA Taranto Super FundSection F / Section G: Member Information

|                      |                    |               | See the Privacy n         | ote in the Declara | ation.                             | Member            |       |
|----------------------|--------------------|---------------|---------------------------|--------------------|------------------------------------|-------------------|-------|
| Title                | Mr                 |               | Member'sTFN               | 336 068 63         | 33                                 | 1                 |       |
| Familyname           | Taranto            |               |