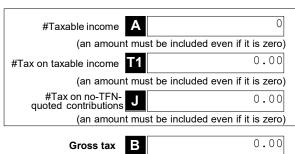

#### #Important:

Section B label R3, Section C label O and Section D labels A,T1, J, T5 and I are mandatory. If you leave these labels blank, you will have specified a zero amount.