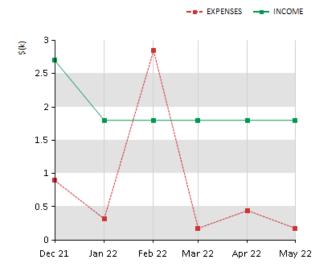

## **EXPENSES VS INCOME (6 MONTHS)**

| PAYMENT HISTORY (6 MONTHS) |            |            |            |  |
|----------------------------|------------|------------|------------|--|
|                            | EXPENSES   | INCOME     | PAYMENTS   |  |
| Dec 21                     | \$894.09   | \$2,700.00 | \$1,805.91 |  |
| Jan 22                     | \$320.10   | \$1,800.00 | \$0.00     |  |
| Feb 22                     | \$2,845.85 | \$1,800.00 | \$434.05   |  |
| Mar 22                     | \$177.10   | \$1,800.00 | \$1,622.90 |  |
| Apr 22                     | \$443.49   | \$1,800.00 | \$1,356.51 |  |
| May 22                     | \$177.10   | \$1,800.00 | \$1,622.90 |  |
| AVERAGE                    | \$809.62   | \$1,950.00 | \$1,140.38 |  |