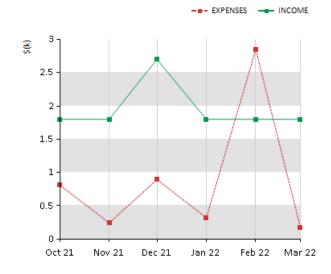

### **EXPENSES VS INCOME (6 MONTHS)**

## **PAYMENT HISTORY (6 MONTHS)**

|         | EXPENSES   | INCOME     | PAYMENTS   |
|---------|------------|------------|------------|
| Oct 21  | \$809.94   | \$1,800.00 | \$1,422.51 |
| Nov 21  | \$243.10   | \$1,800.00 | \$1,556.90 |
| Dec 21  | \$894.09   | \$2,700.00 | \$1,805.91 |
| Jan 22  | \$320.10   | \$1,800.00 | \$0.00     |
| Feb 22  | \$2,845.85 | \$1,800.00 | \$434.05   |
| Mar 22  | \$177.10   | \$1,800.00 | \$1,622.90 |
| AVERAGE | \$881.70   | \$1,950.00 | \$1,140.38 |