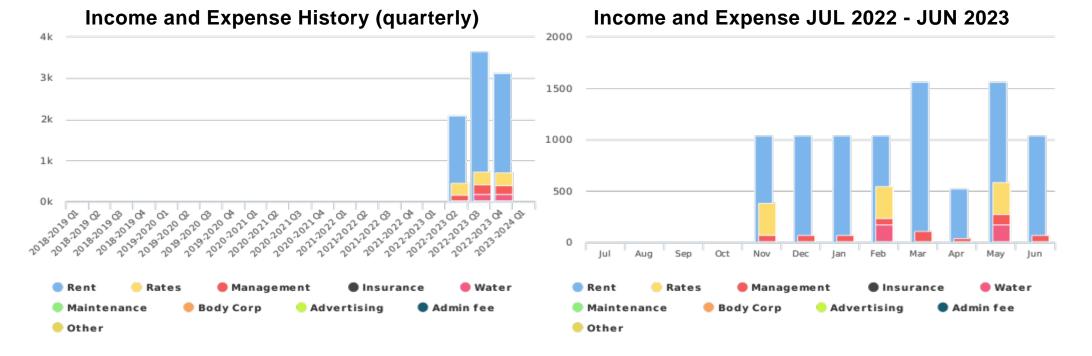

# **Operating Statement**

| n 1 Jul 2022 to 30 Jun 2023                     |          | 1 Jul 2021<br>to<br>30 Jun 2022 |          | 1 Jul 2022<br>to<br>30 Jun 2023 |
|-------------------------------------------------|----------|---------------------------------|----------|---------------------------------|
| me                                              |          |                                 |          |                                 |
| Member Receipts                                 |          |                                 |          |                                 |
| Rollovers In                                    |          |                                 |          |                                 |
| Mr Keith Kerr                                   | \$       | 0.00                            | \$       | 535,448.89                      |
| Total Rollovers In                              | \$       | 0.00                            | \$       | 535,448.89                      |
|                                                 |          |                                 |          |                                 |
| Contributions                                   |          |                                 |          |                                 |
| Member Processing American                      |          |                                 |          |                                 |
| Personal Non-Concessional                       | <b>.</b> | 0.00                            | ć        | 120 000 00                      |
| Mr Keith Kerr<br>Mrs Susan Kerr                 | \$<br>\$ | 0.00                            | \$<br>\$ | 120,000.00<br>120,000.00        |
| Total Personal Non-Concessional                 | \$       | 0.00                            | \$       | 240,000.00                      |
|                                                 |          |                                 |          |                                 |
| Total Member                                    | \$       | 0.00                            | \$       | 240,000.00                      |
| Government Co-Contributions                     |          |                                 |          |                                 |
| Mrs Susan Kerr                                  | \$       | 500.00                          | \$       | 0.00                            |
| Total Government Co-Contributions               | \$       | 500.00                          | \$       | 0.00                            |
| Total Contributions                             | \$       | 500.00                          | \$       | 240,000.00                      |
| Total Member Receipts                           | \$       | 500.00                          | \$       | 775,448.89                      |
| Investment Gains                                |          |                                 |          |                                 |
| Increase in Market Value                        |          |                                 |          |                                 |
| Direct Property                                 |          |                                 |          |                                 |
| 58/95 Annandale Street Annandale NSW 2038       | \$       | -16,500.00                      | \$       | 1,500.00                        |
| 6/40-44 Glynburn Rd Hectorville South Australia | \$       | -17,290.00                      | \$       | 1,640.00                        |
| Apartment 315 9 Paxtons Walk Adelaide SA        | \$       | -7,244.49                       | \$       | 5,296.12                        |
| Total Direct Property                           | \$       | -41,034.49                      | \$       | 8,436.12                        |
| Total Increase in Market Value                  | \$       | -41,034.49                      | \$       | 8,436.12                        |
| Total Investment Gains                          | \$       | -41,034.49                      | \$       | 8,436.12                        |
| Investment Income                               |          |                                 |          |                                 |
| Interest                                        |          |                                 |          |                                 |
| Cash At Bank                                    |          |                                 |          |                                 |
| CBA Bank Cash Investment                        | \$       | 8.46                            | \$       | 177.00                          |
| Total Cash At Bank                              | \$       | 8.46                            | \$       | 177.00                          |
| Total Interest                                  | \$       | 8.46                            | \$       | 177.00                          |
| Rent                                            |          |                                 |          |                                 |
| Direct Property                                 |          |                                 |          |                                 |
| 21 Winding Way Belair                           | \$       | 0.00                            | \$       | 500.00                          |
| 58/95 Annandale Street Annandale NSW 2038       | \$       | 10,600.00                       | \$       | 13,520.00                       |
| 6/40-44 Glynburn Rd Hectorville South Australia | \$       | 18,393.65                       | \$       | 18,871.43                       |
| Apartment 315 9 Paxtons Walk Adelaide SA        | \$       | 16,840.00                       | \$       | 19,240.00                       |
| Total Direct Property                           | \$       | 45,833.65                       | \$       | 52,131.43                       |
| Total Rent                                      | \$       | 45,833.65                       | \$       | 52,131.43                       |
| Total Investment Income                         | \$       | 45,842.11                       | \$       | 52,308.43                       |
| Other Income                                    |          |                                 |          |                                 |
| ATO Interest Payments                           | \$       | 0.00                            | \$       | 3.94                            |
| Total Other Income                              | \$       | 0.00                            | \$       | 3.94                            |
| ncome                                           | \$       | 5,307.62                        | \$       | 836,197.38                      |

#### **Expenses**

**Member Payments** 

Pensions Paid Mr Keith Kerr

1 of 3

| Keith Kerr Pension                                                                           | \$       | 14,750.00            | \$       | 12,250.00         |
|----------------------------------------------------------------------------------------------|----------|----------------------|----------|-------------------|
| Total Mr Keith Kerr                                                                          | \$       | 14,750.00            | \$       | 12,250.00         |
| Mrs Susan Kerr                                                                               |          |                      |          |                   |
| Susan Kerr Pension ABP1                                                                      | \$       | 14,750.00            | \$       | 12,250.00         |
| Total Mrs Susan Kerr                                                                         | \$       | 14,750.00            | \$       | 12,250.00         |
| tal Pensions Paid                                                                            | \$       | 29,500.00            | \$       | 24,500.00         |
| Member Payments                                                                              | \$       | 29,500.00            | \$       | 24,500.00         |
| r Expenses                                                                                   |          |                      |          |                   |
| ccountancy Fee                                                                               | \$       | 2,035.00             | \$       | 2,475.00          |
| uditor Fee                                                                                   | \$       | 764.50               | \$       | 764.50            |
| epreciation                                                                                  |          |                      |          |                   |
| Capital Allowances                                                                           |          |                      |          |                   |
| Direct Property                                                                              |          |                      |          |                   |
| Apartment 315 9 Paxtons Walk Adelaide SA                                                     | \$       | 4,033.51             | \$       | 3,496.12          |
| Total Direct Property                                                                        | \$       | 4,033.51             | \$       | 3,496.12          |
| Total Capital Allowances                                                                     | \$       | 4,033.51             | \$       | 3,496.12          |
| tal Depreciation                                                                             | \$       | 4,033.51             | \$       | 3,496.12          |
|                                                                                              |          | ,                    |          |                   |
| ostage Printing and Stationery                                                               | \$       | 0.00                 | \$       | 8.10              |
| roperty Expenses                                                                             |          |                      |          |                   |
| Advertising Direct Property                                                                  |          |                      |          |                   |
| 58/95 Annandale Street Annandale NSW 2038                                                    | \$       | 0.00                 | \$       | 290.00            |
| 6/40-44 Glynburn Rd Hectorville South Australia                                              | \$       | 0.00                 | \$       | 290.00            |
| Apartment 315 9 Paxtons Walk Adelaide SA                                                     | \$       | 290.00               | \$       | 0.00              |
| Total Direct Property                                                                        | \$       | 290.00               | \$       | 580.00            |
| Total Advertising                                                                            | \$       | 290.00               | \$       | 580.00            |
| Agents Management Fee                                                                        |          |                      |          |                   |
| Direct Property                                                                              |          |                      |          |                   |
| 58/95 Annandale Street Annandale NSW 2038                                                    | \$       | 824.60               | \$       | 954.32            |
| 6/40-44 Glynburn Rd Hectorville South Australia                                              | \$       | 1,416.30             | \$       | 1,474.73          |
| Apartment 315 9 Paxtons Walk Adelaide SA                                                     | \$       | 1,428.68             | \$       | 1,613.48          |
| Total Direct Property                                                                        | \$       | 3,669.58             | \$       | 4,042.53          |
| Total Agents Management Fee                                                                  | \$       | 3,669.58             | \$       | 4,042.53          |
| Council Rates                                                                                |          |                      |          |                   |
| Direct Property                                                                              |          |                      |          |                   |
| 21 Winding Way Belair                                                                        | \$       | 0.00                 | \$       | 43.52<br>1,236.50 |
| 58/95 Annandale Street Annandale NSW 2038<br>6/40-44 Glynburn Rd Hectorville South Australia | \$<br>\$ | 1,210.50<br>1,026.95 | \$<br>\$ | 1,058.90          |
| Apartment 315 9 Paxtons Walk Adelaide SA                                                     | \$       | 1,417.50             | \$       | 1,498.65          |
| Total Direct Property                                                                        | \$       | 3,654.95             | \$       | 3,837.57          |
| Total Council Rates                                                                          | \$       | 3,654.95             | \$       | 3,837.57          |
| Insurance Premium                                                                            |          |                      |          |                   |
| Direct Property                                                                              |          |                      |          |                   |
| 21 Winding Way Belair                                                                        | \$       | 0.00                 | \$       | 1,283.58          |
| 58/95 Annandale Street Annandale NSW 2038                                                    | \$       | 292.15               | \$       | 310.18            |
| 6/40-44 Glynburn Rd Hectorville South Australia                                              | \$       | 153.45               | \$       | 159.61            |
| Apartment 315 9 Paxtons Walk Adelaide SA                                                     | \$       | 174.00               | \$       | 193.88            |
| Total Direct Property                                                                        | \$       | 619.60               | \$       | 1,947.25          |
| Total Insurance Premium                                                                      | \$       | 619.60               | \$       | 1,947.25          |
| Legal Fees                                                                                   |          |                      |          |                   |
| Direct Property                                                                              |          |                      |          |                   |
| 21 Winding Way Belair                                                                        | \$       | 0.00                 | \$       | 4.34              |
| 58/95 Annandale Street Annandale NSW 2038                                                    | \$       | 341.00               | \$       | 0.00              |
| 6/40-44 Glynburn Rd Hectorville South Australia                                              | \$       | 374.00               | \$       | 557.55            |
| o, io ii oiyinaani iia iiootoi iiio oodani idoolaha                                          | \$       | 407.00               | \$       | 84.55             |
| Apartment 315 9 Paxtons Walk Adelaide SA                                                     | •        |                      |          |                   |
| •                                                                                            | \$       | 1,122.00             | \$       | 646.44            |