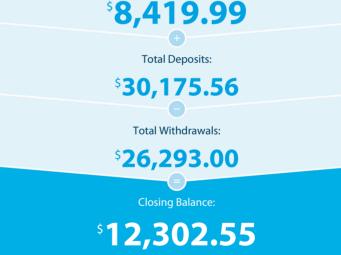

**Opening Balance:** 

## **Transaction Details**

Please retain this statement for taxation purposes

| Date           | Transaction Details                                     | Withdrawals (\$) | Deposits (\$) | Balance (\$) |
|----------------|---------------------------------------------------------|------------------|---------------|--------------|
| 2020<br>03 JAN | OPENING BALANCE                                         |                  |               | 8,419.99     |
| 10 JAN         | SHARE TRADE WITHDRAWAL<br>TO CMC MARKETS STOC C8553629  | 6,979.95         |               | 1,440.04     |
| 13 JAN         | TRANSFER<br>FROM CMC MARKETS STOC C8568351              |                  | 1,951.81      | 3,391.85     |
| 31 JAN         | CREDIT INTEREST PAID                                    |                  | 0.41          | 3,392.26     |
| 28 FEB         | CREDIT INTEREST PAID                                    |                  | 0.26          | 3,392.52     |
| 06 MAR         | DIVIDEND<br>FROM WHC DIVIDEND MAR20/00803827            |                  | 37.50         | 3,430.02     |
| 17 MAR         | DIVIDEND<br>FROM ALUMINA LIMITED MAR20/00828889         |                  | 166.70        | 3,596.72     |
| 19 MAR         | TRANSFER<br>FROM HELLOWORLD TRAVE REF: 377880           |                  | 77.22         | 3,673.94     |
| 20 MAR         | DIVIDEND<br>FROM WOODSIDE FIN19/00555082                |                  | 716.60        | 4,390.54     |
| 27 MAR         | DIVIDEND<br>FROM TLS ITM DIV 001239336649               |                  | 240.00        | 4,630.54     |
| 31 MAR         | CREDIT INTEREST PAID                                    |                  | 0.17          | 4,630.71     |
| 02 APR         | DIVIDEND<br>FROM SOUTH32 DIVIDEND RAU20/00957026        |                  | 117.16        | 4,747.87     |
| 15 APR         | DIVIDEND<br>FROM BLD ITM DIV 001241205658               |                  | 190.00        | 4,937.87     |
| 30 APR         | CREDIT INTEREST PAID                                    |                  | 0.04          | 4,937.91     |
| 20 MAY         | TRANSFER<br>FROM CMC MARKETS STOC C9997130              |                  | 3,700.05      | 8,637.96     |
| 20 MAY         | TRANSFER<br>FROM CMC MARKETS STOC C9999329              |                  | 4,270.05      | 12,908.01    |
| 20 MAY         | TRANSFER<br>FROM CMC MARKETS STOC C9998894              |                  | 4,430.05      | 17,338.06    |
| 28 MAY         | TRANSFER<br>FROM CMC MARKETS STOC C10099632             |                  | 7,925.05      | 25,263.11    |
| 29 MAY         | CREDIT INTEREST PAID                                    |                  | 0.08          | 25,263.19    |
| 04 JUN         | TRANSFER<br>FROM NAB SPP REFUND NSPPA/00834028          |                  | 6,052.15      | 31,315.34    |
| 29 JUN         | SHARE TRADE WITHDRAWAL<br>TO CMC MARKETS STOC C10573314 | 8,949.95         |               | 22,365.39    |
| 30 JUN         | CREDIT INTEREST PAID                                    |                  | 0.26          | 22,365.65    |
| 01 JUL         | SHARE TRADE WITHDRAWAL<br>TO CMC MARKETS STOC C10606028 | 4,543.15         |               | 17,822.50    |
| 01 JUL         | SHARE TRADE WITHDRAWAL<br>TO CMC MARKETS STOC C10610953 | 5,819.95         |               | 12,002.55    |
| 03 JUL         | DIVIDEND<br>FROM NAB INTERIM DIV DV211/00991656         |                  | 300.00        | 12,302.55    |
|                | TOTALS AT END OF PAGE                                   | \$26,293.00      | \$30,175.56   |              |
|                | TOTALS AT END OF PERIOD                                 | \$26,293.00      | \$30,175.56   | \$12,302.55  |