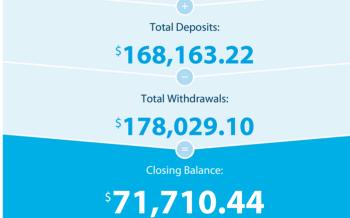

**Opening Balance:** 

<sup>\$</sup>81,576.32

Account Number 4960-57333

| Date   | Transaction Details                                     | Withdrawals (\$) | Deposits (\$) | Balance (\$) |
|--------|---------------------------------------------------------|------------------|---------------|--------------|
| 24 MAR | DIVIDEND<br>FROM WOODSIDE FIN20/00557503                |                  | 249.64        | 84,480.07    |
| 24 MAR | TRANSFER<br>FROM CMC MARKETS STOC C14053992             |                  | 2,549.55      | 87,029.62    |
| 26 MAR | DIVIDEND<br>FROM EVN ITM DIV 001258676506               |                  | 140.00        | 87,169.62    |
| 26 MAR | DIVIDEND<br>FROM TLS ITM DIV 001257798146               |                  | 240.00        | 87,409.62    |
| 29 MAR | SHARE TRADE WITHDRAWAL<br>TO CMC MARKETS STOC C14109074 | 13,389.95        |               | 74,019.67    |
| 31 MAR | TRANSFER<br>FROM CMC MARKETS STOC C14136884             |                  | 14,750.05     | 88,769.72    |
| 31 MAR | CREDIT INTEREST PAID                                    |                  | 0.62          | 88,770.34    |
| 06 APR | SHARE TRADE WITHDRAWAL<br>TO CMC MARKETS STOC C14174490 | 14,539.95        |               | 74,230.39    |
| 07 APR | SHARE TRADE WITHDRAWAL<br>TO CMC MARKETS STOC C14193107 | 9,079.95         |               | 65,150.44    |
| 13 APR | SHARE TRADE WITHDRAWAL<br>TO CMC MARKETS STOC C14258387 | 10,732.45        |               | 54,417.99    |
| 15 APR | TRANSFER<br>FROM CMC MARKETS STOC C14286794             |                  | 254.05        | 54,672.04    |
| 30 APR | CREDIT INTEREST PAID                                    |                  | 0.53          | 54,672.57    |
| 24 MAY | TRANSFER<br>FROM CMC MARKETS STOC C14752390             |                  | 10,190.05     | 64,862.62    |
| 31 MAY | CREDIT INTEREST PAID                                    |                  | 0.48          | 64,863.10    |
| 07 JUN | TRANSFER<br>FROM CMC MARKETS STOC C14899618             |                  | 1,305.77      | 66,168.87    |
| 08 JUN | SHARE TRADE WITHDRAWAL<br>TO CMC MARKETS STOC C14923847 | 10,159.95        |               | 56,008.92    |
| 15 JUN | SHARE TRADE WITHDRAWAL<br>TO CMC MARKETS STOC C14989521 | 6,994.95         |               | 49,013.97    |
| 18 JUN | TRANSFER<br>FROM CMC MARKETS STOC C15034591             |                  | 24,093.47     | 73,107.44    |
| 18 JUN | SHARE TRADE WITHDRAWAL<br>TO CMC MARKETS STOC C15041133 | 10,439.95        |               | 62,667.49    |
| 25 JUN | DIVIDEND<br>FROM WBC DIVIDEND 001260835801              |                  | 870.00        | 63,537.49    |
| 29 JUN | TRANSFER<br>FROM CMC MARKETS STOC C15156252             |                  | 7,405.05      | 70,942.54    |
| 30 JUN | CREDIT INTEREST PAID                                    |                  | 0.50          | 70,943.04    |
| 02 JUL | DIVIDEND<br>FROM NAB INTERIM DIV DV221/00987191         |                  | 767.40        | 71,710.44    |
|        | TOTALS AT END OF PAGE                                   | \$75,337.15      | \$62,817.16   |              |
|        | TOTALS AT END OF PERIOD                                 | \$178,029.10     | \$168,163.22  | \$71,710.44  |