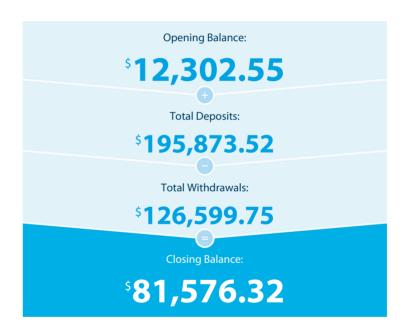

Account Number 4960-57333

| TOTALS AT END OF PERIOD     | \$126,599.75 | \$195,873.52 | \$81,576.32 |
|-----------------------------|--------------|--------------|-------------|
|                             |              |              |             |
|                             |              |              |             |
| This Statement Includes     |              |              |             |
| Interest earned on deposits |              |              | \$1.66      |
|                             |              |              |             |