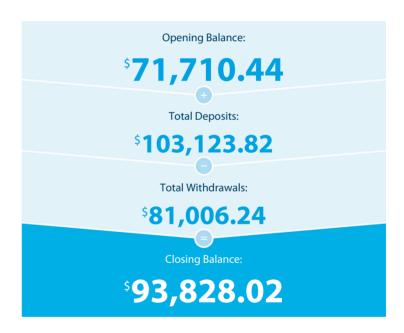

## **Transaction Details**

Please retain this statement for taxation purposes

| 28 JUL TRANSFER FROM CMC MARKETS STOC C15494838 7,575.05 79,285.41 FROM CMC MARKETS STOC C15494838 71,385.51 70 CMC MARKETS STOC C15515713 70 JUL SHARE TRADE WITHDRAWAL 70 CMC MARKETS STOC C15525776 22,284.49 49,101.01 70 CMC MARKETS STOC C15525776 22,284.49 49,101.01 70 CMC MARKETS STOC C15525776 20 JUL SHARE TRADE WITHDRAWAL 70 CMC MARKETS STOC C15525776 70,238.31 70 CMC MARKETS STOC C15678335 71,385.72 70,238.31 70 CMC MARKETS STOC C15678335 71,385.72 70,238.31 70 CMC MARKETS STOC C15678335 71,385.72 70,238.31 70 CMC MARKETS STOC C15728267 71,743.44 70 CMC MARKETS STOC C15401053 71,745.24 70 CMC MARKETS STOC C15401053 71,745.24 70 CMC MARKETS STOC C15401053 71,745.24 70 CMC MARKETS STOC C16401053 71,745.24 70 CMC  | Date   | Transaction Details     | Withdrawals (\$) | Deposits (\$) | Balance (\$) |
|--------------------------------------------------------------------------------------------------------------------------------------------------------------------------------------------------------------------------------------------------------------------------------------------------------------------------------------------------------------------------------------------------------------------------------------------------------------------------------------------------------------------------------------------------------------------------------------------------------------------------------------------------------------------------------------------------------------------------------------------------------------------------------------------------------------------------------------------------------------------------------------------------------------------------------------------------------------------------------------------------------------------------------------------------------------------------------------------------------------------------------------------------------------------------------------------------------------------------------------------------------------------------------------------------------------------------------------------------------------------------------------------------------------------------------------------------------------------------------------------------------------------------------------------------------------------------------------------------------------------------------------------------------------------------------------------------------------------------------------------------------------------------------------------------------------------------------------------------------------------------------------------------------------------------------------------------------------------------------------------------------------------------------------------------------------------------------------------------------------------------------|--------|-------------------------|------------------|---------------|--------------|
| FROM CMC MARKETS STOC C15494838   7,899.95   71,385.51   70,000   70,000   70,000   70,000   70,000   70,000   70,000   70,000   70,000   70,000   70,000   70,000   70,000   70,000   70,000   70,000   70,000   70,000   70,000   70,000   70,000   70,000   70,000   70,000   70,000   70,000   70,000   70,000   70,000   70,000   70,000   70,000   70,000   70,000   70,000   70,000   70,000   70,000   70,000   70,000   70,000   70,000   70,000   70,000   70,000   70,000   70,000   70,000   70,000   70,000   70,000   70,000   70,000   70,000   70,000   70,000   70,000   70,000   70,000   70,000   70,000   70,000   70,000   70,000   70,000   70,000   70,000   70,000   70,000   70,000   70,000   70,000   70,000   70,000   70,000   70,000   70,000   70,000   70,000   70,000   70,000   70,000   70,000   70,000   70,000   70,000   70,000   70,000   70,000   70,000   70,000   70,000   70,000   70,000   70,000   70,000   70,000   70,000   70,000   70,000   70,000   70,000   70,000   70,000   70,000   70,000   70,000   70,000   70,000   70,000   70,000   70,000   70,000   70,000   70,000   70,000   70,000   70,000   70,000   70,000   70,000   70,000   70,000   70,000   70,000   70,000   70,000   70,000   70,000   70,000   70,000   70,000   70,000   70,000   70,000   70,000   70,000   70,000   70,000   70,000   70,000   70,000   70,000   70,000   70,000   70,000   70,000   70,000   70,000   70,000   70,000   70,000   70,000   70,000   70,000   70,000   70,000   70,000   70,000   70,000   70,000   70,000   70,000   70,000   70,000   70,000   70,000   70,000   70,000   70,000   70,000   70,000   70,000   70,000   70,000   70,000   70,000   70,000   70,000   70,000   70,000   70,000   70,000   70,000   70,000   70,000   70,000   70,000   70,000   70,000   70,000   70,000   70,000   70,000   70,000   70,000   70,000   70,000   70,000   70,000   70,000   70,000   70,000   70,000   70,000   70,000   70,000   70,000   70,000   70,000   70,000   70,000   70,000   70,000   70,000   70,000   70,000   70,000   70,000   70,000   70,000    |        | OPENING BALANCE         |                  |               | 71,710.44    |
| TO CMC MARKETS STOC C15S15713   22,284.49   49,101.0   TO CMC MARKETS STOC C15525776   22,284.49   49,101.0   TO CMC MARKETS STOC C15525776   29,101.0   20,000   20,000   20,000   20,000   20,000   20,000   20,000   20,000   20,000   20,000   20,000   20,000   20,000   20,000   20,000   20,000   20,000   20,000   20,000   20,000   20,000   20,000   20,000   20,000   20,000   20,000   20,000   20,000   20,000   20,000   20,000   20,000   20,000   20,000   20,000   20,000   20,000   20,000   20,000   20,000   20,000   20,000   20,000   20,000   20,000   20,000   20,000   20,000   20,000   20,000   20,000   20,000   20,000   20,000   20,000   20,000   20,000   20,000   20,000   20,000   20,000   20,000   20,000   20,000   20,000   20,000   20,000   20,000   20,000   20,000   20,000   20,000   20,000   20,000   20,000   20,000   20,000   20,000   20,000   20,000   20,000   20,000   20,000   20,000   20,000   20,000   20,000   20,000   20,000   20,000   20,000   20,000   20,000   20,000   20,000   20,000   20,000   20,000   20,000   20,000   20,000   20,000   20,000   20,000   20,000   20,000   20,000   20,000   20,000   20,000   20,000   20,000   20,000   20,000   20,000   20,000   20,000   20,000   20,000   20,000   20,000   20,000   20,000   20,000   20,000   20,000   20,000   20,000   20,000   20,000   20,000   20,000   20,000   20,000   20,000   20,000   20,000   20,000   20,000   20,000   20,000   20,000   20,000   20,000   20,000   20,000   20,000   20,000   20,000   20,000   20,000   20,000   20,000   20,000   20,000   20,000   20,000   20,000   20,000   20,000   20,000   20,000   20,000   20,000   20,000   20,000   20,000   20,000   20,000   20,000   20,000   20,000   20,000   20,000   20,000   20,000   20,000   20,000   20,000   20,000   20,000   20,000   20,000   20,000   20,000   20,000   20,000   20,000   20,000   20,000   20,000   20,000   20,000   20,000   20,000   20,000   20,000   20,000   20,000   20,000   20,000   20,000   20,000   20,000   20,000   20,000   20,000   20,000   20,000   20,000   2   | 28 JUL |                         |                  | 7,575.05      | 79,285.49    |
| TO CMC MARKETS STOC C15525776   3,010.1.     CREDIT INTEREST PAID                                                                                                                                                                                                                                                                                                                                                                                                                                                                                                                                                                                                                                                                                                                                                                                                                                                                                                                                                                                                                                                                                                                                                                                                                                                                                                                                                                                                                                                                                                                                                                                                                                                                                                                                                                                                                                                                                                                                                                                                                                                              | 29 JUL |                         | 7,899.95         |               | 71,385.54    |
| 12 AUG   TRANSFER FROM CMC MARKETS STOC C15678335   10,000.00   60,238.31   10,000.00   60,238.31   10,000.00   60,238.31   10,000.00   60,238.31   10,000.00   60,238.31   10,000.00   60,238.31   10,000.00   60,238.31   10,000.00   60,238.31   10,000.00   60,238.31   10,000.00   71,074.34   70,000   70,000   70,000   70,000   70,000   70,000   70,000   70,000   70,000   70,000   70,000   70,000   70,000   70,000   70,000   70,000   70,000   70,000   70,000   70,000   70,000   70,000   70,000   70,000   70,000   70,000   70,000   70,000   70,000   70,000   70,000   70,000   70,000   70,000   70,000   70,000   70,000   70,000   70,000   70,000   70,000   70,000   70,000   70,000   70,000   70,000   70,000   70,000   70,000   70,000   70,000   70,000   70,000   70,000   70,000   70,000   70,000   70,000   70,000   70,000   70,000   70,000   70,000   70,000   70,000   70,000   70,000   70,000   70,000   70,000   70,000   70,000   70,000   70,000   70,000   70,000   70,000   70,000   70,000   70,000   70,000   70,000   70,000   70,000   70,000   70,000   70,000   70,000   70,000   70,000   70,000   70,000   70,000   70,000   70,000   70,000   70,000   70,000   70,000   70,000   70,000   70,000   70,000   70,000   70,000   70,000   70,000   70,000   70,000   70,000   70,000   70,000   70,000   70,000   70,000   70,000   70,000   70,000   70,000   70,000   70,000   70,000   70,000   70,000   70,000   70,000   70,000   70,000   70,000   70,000   70,000   70,000   70,000   70,000   70,000   70,000   70,000   70,000   70,000   70,000   70,000   70,000   70,000   70,000   70,000   70,000   70,000   70,000   70,000   70,000   70,000   70,000   70,000   70,000   70,000   70,000   70,000   70,000   70,000   70,000   70,000   70,000   70,000   70,000   70,000   70,000   70,000   70,000   70,000   70,000   70,000   70,000   70,000   70,000   70,000   70,000   70,000   70,000   70,000   70,000   70,000   70,000   70,000   70,000   70,000   70,000   70,000   70,000   70,000   70,000   70,000   70,000   70,000   70,000   70,000   | 30 JUL |                         | 22,284.49        |               | 49,101.05    |
| FROM CMC MARKETS STOC C15678335   12 AUG   SHARE TRADE WITHDRAWAL   10,000.00   60,238.31   15 AUG   TRANSFER   11,505.05   71,743.4   15 AUG   TRANSFER   11,505.05   76,746.61   15 AUG   TRANSFER   5,002.70   76,746.61   15 AUG   TRANSFER   76,000.00   77,076.21   15 AUG   TRANSFER   76,000.00   77,076.21   15 AUG   TRANSFER   76,000.00   77,076.21   15 AUG   TRANSFER   77,992.11   16 AUG   TRANSFER   77,992.11   16 AUG   TRANSFER   77,992.11   16 AUG   TRANSFER   77,992.10   16 AUG   TRANSFER   77,992.10   17 AUG   TRANSFER   77,992.10   17 AUG   TRANSFER   77,992.10   17 AUG   TRANSFER   77,999.50   11 AUG     | 30 JUL | CREDIT INTEREST PAID    |                  | 0.59          | 49,101.64    |
| TO CMC MARKETS STOC 17238770  16 AUG TRANSFER FROM CMC MARKETS STOC C15728267  30 AUG TRANSFER FROM EVN REFUND 001263863822  31 AUG CREDIT INTEREST PAID                                                                                                                                                                                                                                                                                                                                                                                                                                                                                                                                                                                                                                                                                                                                                                                                                                                                                                                                                                                                                                                                                                                                                                                                                                                                                                                                                                                                                                                                                                                                                                                                                                                                                                                                                                                                                                                                                                                                                                       | 12 AUG |                         |                  | 21,136.72     | 70,238.36    |
| FROM CMC MARKETS STOC C15728267 30 AUG TRANSFER FROM EVN REFUND 001263863822 31 AUG CREDIT INTEREST PAID 0.54 76,746.61 76,836.24 76,746.61 76,836.24 76,746.61 76,836.24 76,746.61 76,836.24 76,746.61 76,836.24 76,746.61 76,836.24 76,746.61 76,836.24 76,746.61 76,836.24 76,746.61 76,836.24 76,746.61 76,836.24 76,746.61 76,836.24 76,746.61 76,836.24 76,746.61 76,836.24 76,746.61 76,836.24 76,746.61 76,836.24 76,746.61 76,836.24 76,746.61 76,836.24 76,746.61 76,836.24 76,746.61 76,836.24 76,746.61 76,836.24 76,746.61 76,836.24 76,836.24 76,836.24 76,836.24 76,836.24 76,836.24 76,836.24 76,836.24 76,836.24 76,836.24 76,836.24 76,836.24 76,836.24 76,836.24 76,836.24 76,836.24 76,836.24 76,836.24 76,836.24 76,836.24 76,836.24 76,836.24 76,836.24 76,836.24 76,836.24 76,836.24 76,836.24 76,836.24 76,836.24 76,836.24 76,836.24 76,836.24 76,836.24 76,836.24 76,836.24 76,836.24 76,836.24 76,836.24 76,836.24 76,836.24 76,836.24 76,836.24 76,836.24 76,836.25 76,836.25 76,836.25 76,836.25 76,836.25 76,836.25 76,836.25 76,836.25 76,836.25 76,836.25 76,836.25 76,836.25 76,836.25 76,836.25 76,836.25 76,836.25 76,836.25 76,836.25 76,836.25 76,836.25 76,836.25 76,836.25 76,836.25 76,836.25 76,836.25 76,836.25 76,836.25 76,836.25 76,836.25 76,836.25 76,836.25 76,836.25 76,836.25 76,836.25 76,836.25 76,836.25 76,836.25 76,836.25 76,836.25 76,836.25 76,836.25 76,836.25 76,836.25 76,836.25 76,836.25 76,836.25 76,836.25 76,836.25 76,836.25 76,836.25 76,836.25 76,836.25 76,836.25 76,836.25 76,836.25 76,836.25 76,836.25 76,836.25 76,836.25 76,836.25 76,836.25 76,836.25 76,836.25 76,836.25 76,836.25 76,836.25 76,836.25 76,836.25 76,836.25 76,836.25 76,836.25 76,836.25 76,836.25 76,836.25 76,836.25 76,836.25 76,836.25 76,836.25 76,836.25 76,836.25 76,836.25 76,836.25 76,836.25 76,836.25 76,836.25 76,836.25 76,836.25 76,836.25 76,836.25 76,836.25 76,836.25 76,836.25 76,836.25 76,836.25 76,836.25 76,836.25 76,836.25 76,836.25 76,836.25 76,836.25 76,836.25 76,836.25 76,836.25 76,836.25 76,836.25 76,836.25 76,836.25 76,836.25 76,836.25 76,836 | 12 AUG |                         | 10,000.00        |               | 60,238.36    |
| FROM EVN REFUND 001263863822  31 AUG                                                                                                                                                                                                                                                                                                                                                                                                                                                                                                                                                                                                                                                                                                                                                                                                                                                                                                                                                                                                                                                                                                                                                                                                                                                                                                                                                                                                                                                                                                                                                                                                                                                                                                                                                                                                                                                                                                                                                                                                                                                                                           | 16 AUG |                         |                  | 11,505.05     | 71,743.41    |
| 21 SEP   DIVIDEND   RROM OSH DIVIDEND OFA21/00817636   240.00   77,076.20                                                                                                                                                                                                                                                                                                                                                                                                                                                                                                                                                                                                                                                                                                                                                                                                                                                                                                                                                                                                                                                                                                                                                                                                                                                                                                                                                                                                                                                                                                                                                                                                                                                                                                                                                                                                                                                                                                                                                                                                                                                      | 30 AUG |                         |                  | 5,002.70      | 76,746.11    |
| FROM OSH DIVIDEND FROM TLS FNL DIV 001265025730  24 SEP DIVIDEND FROM WOODSIDE INT21/00555086  28 SEP DIVIDEND FROM WOODSIDE INT21/00555086  28 SEP DIVIDEND FROM EVN FNL DIV 001265454975  30 SEP CREDIT INTEREST PAID  40 CT TRANSFER FROM CMC MARKETS STOC C16401053  60 CT TRANSFER FROM CMC MARKETS STOC C16443367  14 OCT SHARE TRADE WITHDRAWAL TO CMC MARKETS STOC C16580628  19 OCT TO CMC MARKETS STOC C16588667  25 OCT SHARE TRADE WITHDRAWAL TO CMC MARKETS STOC C16688125  29 OCT CREDIT INTEREST PAID  6,025.95  91,692.51  20 NOV TRANSFER FROM CMC MARKETS STOC C1640899  26 NOV SHARE TRADE WITHDRAWAL TO CMC MARKETS STOC C16688125  27 OCT TO CMC MARKETS STOC C16749399  26 NOV SHARE TRADE WITHDRAWAL TO CMC MARKETS STOC C16749399  26 NOV SHARE TRADE WITHDRAWAL TO CMC MARKETS STOC C16749399  26 NOV SHARE TRADE WITHDRAWAL TO CMC MARKETS STOC C16749399  26 NOV SHARE TRADE WITHDRAWAL TO CMC MARKETS STOC C1749399  26 NOV SHARE TRADE WITHDRAWAL TO CMC MARKETS STOC C1749399  26 NOV SHARE TRADE WITHDRAWAL TO CMC MARKETS STOC C1749399  27 NOV TRANSFER FROM CMC MARKETS STOC C1749399  28 NOV TRANSFER FROM CMC MARKETS STOC C1749399  29 CT TO CMC MARKETS STOC C1749399  20 NOV TRANSFER FROM CMC MARKETS STOC C17114010  20 DIVIDEND FROM CMC MARKETS STOC C17114010  20 DIVIDEND FROM WBC DIVIDEND 001269373326  TOTALS AT END OF PAGE  88 18,006.24 \$103,123.82                                                                                                                                                                                                                                                                                                                                                                                                                                                                                                                                                                        | 31 AUG | CREDIT INTEREST PAID    |                  | 0.54          | 76,746.65    |
| ## FROM TLS FNL DIV 001265025730  24 SEP   DIVIDEND   915.88   77,992.1- FROM WOODSIDE INT21/00555086   164.90   78,157.00  28 SEP   DIVIDEND   164.90   78,157.00  30 SEP   CREDIT INTEREST PAID   0.63   78,157.00  40 CCT   TRANSFER   35,440.43   113,598.10  FROM CMC MARKETS STOC C16401053   6,000.05   119,598.10  60 CCT   TRANSFER   6,000.05   119,598.10  14 OCT   SHARE TRADE WITHDRAWAL   7,099.95   112,498.20  19 OCT   SHARE TRADE WITHDRAWAL   14,779.95   97,718.20  25 OCT   SHARE TRADE WITHDRAWAL   10,000.05   10,000.05   10,000.05   10,000.05    25 OCT   SHARE TRADE WITHDRAWAL   10,000.05   10,000.05   10,000.05   10,000.05    26 NOV   TRANSFER   14,151.45   105,843.90  27 OCM CMARKETS STOC C16588567   10,000.05   10,000.05    28 NARE TRADE WITHDRAWAL   12,915.95   91,692.30  29 OCT   CREDIT INTEREST PAID   0.22   91,692.30  20 OCT   CREDIT INTEREST PAID   0.22   91,692.30  20 NOV   TRANSFER   14,151.45   105,843.90  20 NOV   SHARE TRADE WITHDRAWAL   12,915.95   92,928.00  20 NOV   SHARE TRADE WITHDRAWAL   12,915.95   92,928.00  21 DEC   DIVIDEND   900.00   93,828.00  FROM WBC DIVIDEND 001269373326   900.00   93,828.00  TOTALS AT END OF PAGE   \$81,006.24   \$103,123.82                                                                                                                                                                                                                                                                                                                                                                                                                                                                                                                                                                                                                                                                                                                                                                                                                                                                                        | 21 SEP |                         |                  | 89.61         | 76,836.26    |
| ## FROM WOODSIDE INT21/00555086  28 SEP   DIVIDEND   164.90   78,157.60    30 SEP   CREDIT INTEREST PAID   0.63   78,157.60    40 OCT   TRANSFER   35,440.43   113,598.10    FROM CMC MARKETS STOC C16401053   119,598.10    60 OCT   TRANSFER   6,000.05   119,598.10    FROM CMC MARKETS STOC C16443367   112,498.20    14 OCT   SHARE TRADE WITHDRAWAL   7,099.95   112,498.20    15 OCM CM MARKETS STOC C16540628   14,779.95   97,718.20    25 OCT   SHARE TRADE WITHDRAWAL   14,779.95   97,718.20    25 OCT   SHARE TRADE WITHDRAWAL   14,779.95   91,692.30    26 OCT   CREDIT INTEREST PAID   0.22   91,692.50    27 OCM CMARKETS STOC C16668125   12,915.95   92,928.00    28 NOV   TRANSFER   14,151.45   105,843.90    29 OCT   CREDIT INTEREST PAID   12,915.95   92,928.00    20 OCT   CREDIT INTEREST PAID   12,915.95   92,928.00    21 DEC   DIVIDEND   900.00   93,828.00    FROM WBC DIVIDEND 001269373326   900.00   93,828.00    TOTALS AT END OF PAGE   \$81,006.24   \$103,123.82                                                                                                                                                                                                                                                                                                                                                                                                                                                                                                                                                                                                                                                                                                                                                                                                                                                                                                                                                                                                                                                                                                                       | 23 SEP |                         |                  | 240.00        | 77,076.26    |
| FROM EVN FNL DIV 001265454975  30 SEP CREDIT INTEREST PAID 0.63 78,157.61  04 OCT TRANSFER                                                                                                                                                                                                                                                                                                                                                                                                                                                                                                                                                                                                                                                                                                                                                                                                                                                                                                                                                                                                                                                                                                                                                                                                                                                                                                                                                                                                                                                                                                                                                                                                                                                                                                                                                                                                                                                                                                                                                                                                                                     | 24 SEP |                         |                  | 915.88        | 77,992.14    |
| 113,598.10                                                                                                                                                                                                                                                                                                                                                                                                                                                                                                                                                                                                                                                                                                                                                                                                                                                                                                                                                                                                                                                                                                                                                                                                                                                                                                                                                                                                                                                                                                                                                                                                                                                                                                                                                                                                                                                                                                                                                                                                                                                                                                                     | 28 SEP |                         |                  | 164.90        | 78,157.04    |
| FROM CMC MARKETS STOC C16401053  06 OCT TRANSFER FROM CMC MARKETS STOC C16443367  14 OCT SHARE TRADE WITHDRAWAL TO CMC MARKETS STOC C16540628  19 OCT SHARE TRADE WITHDRAWAL TO CMC MARKETS STOC C16588567  25 OCT SHARE TRADE WITHDRAWAL TO CMC MARKETS STOC C16588567  25 OCT SHARE TRADE WITHDRAWAL TO CMC MARKETS STOC C16668125  29 OCT CREDIT INTEREST PAID 0.22 91,692.50  22 NOV TRANSFER FROM CMC MARKETS STOC C17049399  26 NOV SHARE TRADE WITHDRAWAL TO CMC MARKETS STOC C17049399  26 NOV SHARE TRADE WITHDRAWAL TO CMC MARKETS STOC C170149399  21 DEC DIVIDEND 900.00 93,828.00  FROM WBC DIVIDEND 001269373326  TOTALS AT END OF PAGE \$81,006.24 \$103,123.82                                                                                                                                                                                                                                                                                                                                                                                                                                                                                                                                                                                                                                                                                                                                                                                                                                                                                                                                                                                                                                                                                                                                                                                                                                                                                                                                                                                                                                                 | 30 SEP | CREDIT INTEREST PAID    |                  | 0.63          | 78,157.67    |
| FROM CMC MARKETS STOC C16443367  14 OCT SHARE TRADE WITHDRAWAL TO CMC MARKETS STOC C16540628  19 OCT SHARE TRADE WITHDRAWAL TO CMC MARKETS STOC C16588567  25 OCT SHARE TRADE WITHDRAWAL TO CMC MARKETS STOC C166588567  25 OCT CREDIT INTEREST PAID 0.22 91,692.30  27 OCT CREDIT INTEREST PAID 1.22 91,692.30  28 NOV TRANSFER FROM CMC MARKETS STOC C17049399  26 NOV SHARE TRADE WITHDRAWAL TO CMC MARKETS STOC C170149399  26 NOV SHARE TRADE WITHDRAWAL TO CMC MARKETS STOC C170149399  21 DEC DIVIDEND  900.00 93,828.00  FROM WBC DIVIDEND 001269373326  TOTALS AT END OF PAGE \$81,006.24 \$103,123.82                                                                                                                                                                                                                                                                                                                                                                                                                                                                                                                                                                                                                                                                                                                                                                                                                                                                                                                                                                                                                                                                                                                                                                                                                                                                                                                                                                                                                                                                                                                | 04 OCT |                         |                  | 35,440.43     | 113,598.10   |
| TO CMC MARKETS STOC C16540628  19 OCT SHARE TRADE WITHDRAWAL TO CMC MARKETS STOC C16588567  25 OCT SHARE TRADE WITHDRAWAL TO CMC MARKETS STOC C16668125  29 OCT CREDIT INTEREST PAID 0.22 91,692.52  22 NOV TRANSFER 14,151.45 105,843.93 FROM CMC MARKETS STOC C17049399  26 NOV SHARE TRADE WITHDRAWAL 12,915.95 92,928.03 TO CMC MARKETS STOC C17114010  21 DEC DIVIDEND 900.00 93,828.03 FROM WBC DIVIDEND 001269373326  TOTALS AT END OF PAGE \$81,006.24 \$103,123.82                                                                                                                                                                                                                                                                                                                                                                                                                                                                                                                                                                                                                                                                                                                                                                                                                                                                                                                                                                                                                                                                                                                                                                                                                                                                                                                                                                                                                                                                                                                                                                                                                                                    | 06 OCT |                         |                  | 6,000.05      | 119,598.15   |
| TO CMC MARKETS STOC C16588567  25 OCT SHARE TRADE WITHDRAWAL TO CMC MARKETS STOC C16668125  29 OCT CREDIT INTEREST PAID 0.22 91,692.52  22 NOV TRANSFER 14,151.45 105,843.92 FROM CMC MARKETS STOC C17049399  26 NOV SHARE TRADE WITHDRAWAL 12,915.95 92,928.03 TO CMC MARKETS STOC C17114010  21 DEC DIVIDEND 900.00 93,828.03 FROM WBC DIVIDEND 001269373326  TOTALS AT END OF PAGE \$81,006.24 \$103,123.82                                                                                                                                                                                                                                                                                                                                                                                                                                                                                                                                                                                                                                                                                                                                                                                                                                                                                                                                                                                                                                                                                                                                                                                                                                                                                                                                                                                                                                                                                                                                                                                                                                                                                                                 | 14 OCT |                         | 7,099.95         |               | 112,498.20   |
| TO CMC MARKETS STOC C16668125  29 OCT CREDIT INTEREST PAID 0.22 91,692.52  22 NOV TRANSFER 14,151.45 105,843.93 FROM CMC MARKETS STOC C17049399  26 NOV SHARE TRADE WITHDRAWAL 12,915.95 92,928.03 TO CMC MARKETS STOC C17114010  21 DEC DIVIDEND 900.00 93,828.03 FROM WBC DIVIDEND 001269373326  TOTALS AT END OF PAGE \$81,006.24 \$103,123.82                                                                                                                                                                                                                                                                                                                                                                                                                                                                                                                                                                                                                                                                                                                                                                                                                                                                                                                                                                                                                                                                                                                                                                                                                                                                                                                                                                                                                                                                                                                                                                                                                                                                                                                                                                              | 19 OCT |                         | 14,779.95        |               | 97,718.25    |
| 22 NOV TRANSFER                                                                                                                                                                                                                                                                                                                                                                                                                                                                                                                                                                                                                                                                                                                                                                                                                                                                                                                                                                                                                                                                                                                                                                                                                                                                                                                                                                                                                                                                                                                                                                                                                                                                                                                                                                                                                                                                                                                                                                                                                                                                                                                | 25 OCT |                         | 6,025.95         |               | 91,692.30    |
| FROM CMC MARKETS STOC C17049399  26 NOV SHARE TRADE WITHDRAWAL                                                                                                                                                                                                                                                                                                                                                                                                                                                                                                                                                                                                                                                                                                                                                                                                                                                                                                                                                                                                                                                                                                                                                                                                                                                                                                                                                                                                                                                                                                                                                                                                                                                                                                                                                                                                                                                                                                                                                                                                                                                                 | 29 OCT | CREDIT INTEREST PAID    |                  | 0.22          | 91,692.52    |
| TO CMC MARKETS STOC C17114010  21 DEC                                                                                                                                                                                                                                                                                                                                                                                                                                                                                                                                                                                                                                                                                                                                                                                                                                                                                                                                                                                                                                                                                                                                                                                                                                                                                                                                                                                                                                                                                                                                                                                                                                                                                                                                                                                                                                                                                                                                                                                                                                                                                          | 22 NOV |                         |                  | 14,151.45     | 105,843.97   |
| FROM WBC DIVIDEND 001269373326  TOTALS AT END OF PAGE \$81,006.24 \$103,123.82                                                                                                                                                                                                                                                                                                                                                                                                                                                                                                                                                                                                                                                                                                                                                                                                                                                                                                                                                                                                                                                                                                                                                                                                                                                                                                                                                                                                                                                                                                                                                                                                                                                                                                                                                                                                                                                                                                                                                                                                                                                 | 26 NOV |                         | 12,915.95        |               | 92,928.02    |
|                                                                                                                                                                                                                                                                                                                                                                                                                                                                                                                                                                                                                                                                                                                                                                                                                                                                                                                                                                                                                                                                                                                                                                                                                                                                                                                                                                                                                                                                                                                                                                                                                                                                                                                                                                                                                                                                                                                                                                                                                                                                                                                                | 21 DEC |                         |                  | 900.00        | 93,828.02    |
| TOTALS AT END OF PERIOD \$81,006.24 \$103,123.82 \$93,828.02                                                                                                                                                                                                                                                                                                                                                                                                                                                                                                                                                                                                                                                                                                                                                                                                                                                                                                                                                                                                                                                                                                                                                                                                                                                                                                                                                                                                                                                                                                                                                                                                                                                                                                                                                                                                                                                                                                                                                                                                                                                                   |        | TOTALS AT END OF PAGE   | \$81,006.24      | \$103,123.82  |              |
|                                                                                                                                                                                                                                                                                                                                                                                                                                                                                                                                                                                                                                                                                                                                                                                                                                                                                                                                                                                                                                                                                                                                                                                                                                                                                                                                                                                                                                                                                                                                                                                                                                                                                                                                                                                                                                                                                                                                                                                                                                                                                                                                |        | TOTALS AT END OF PERIOD | \$81,006.24      | \$103,123.82  | \$93,828.02  |