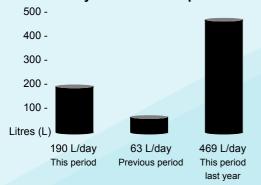

# Daily water use comparison

Total water used in 63 days was 12 kilolitres (12000 litres)

Your average daily use was 190 Litres at \$0.35 per day. The meter reading year ends in July 2021 and you revert to the lowest tariff.