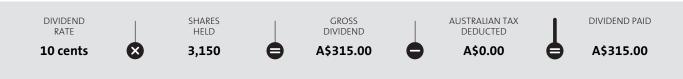

# Special dividend payment

AMP has issued a special dividend payment of A\$0.10 a share which is the return of capital following the sale of the AMP Life business this year. This dividend is fully franked and has been issued as a cash payment only. The dividend reinvestment plan (DRP) did not operate for this payment.

Your dividend payment is as follows:

We credited your dividend to MACQUARIE BANK LTD BSB: XXX-XXX ACC: XXXXX7135