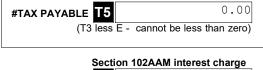

# Section D: Income tax calculation statement

**#Important:** Section B label R3, Section C label O and Section D labels A,T1, J, T5 and I are mandatory. If you leave these labels blank, you will have specified a zero amount.

## 13 Calculation statement

Please refer to the Self-managed superannuation fund annual return instructions 2022 on how to complete the calculation statement.

| #Taxable income                         | 0                                  |
|-----------------------------------------|------------------------------------|
| (an amount mu                           | st be included even if it is zero) |
| #Tax on taxable income <b>T1</b>        | 0.00                               |
| (an amount mu                           | st be included even if it is zero) |
| #Tax on no-TFN-<br>quoted contributions | 0.00                               |
| (an amount mu                           | st be included even if it is zero) |
| Gross tax B                             | 0.00                               |
|                                         | (T1 plus J)                        |