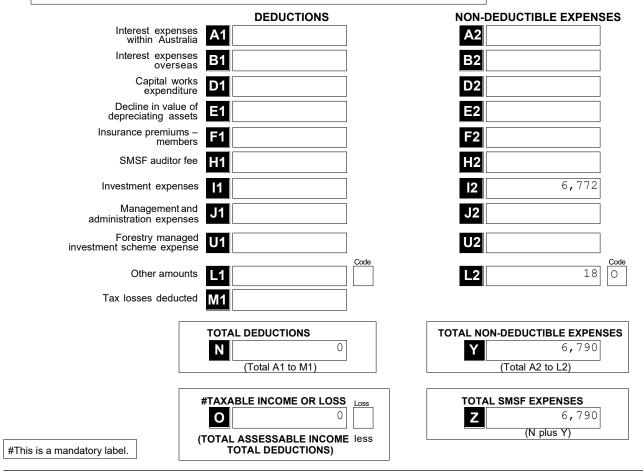

## Section C: Deductions and non-deductible expenses

### 12 Deductions and non-deductible expenses

Under 'Deductions' list all expenses and allowances you are entitled to claim a deduction for. Under 'Non-deductible expenses', list all other expenses or normally allowable deductions that you cannot claim as a deduction (for example, all expenses related to exempt current pension income should be recorded in the 'Non-deductible expenses' column).