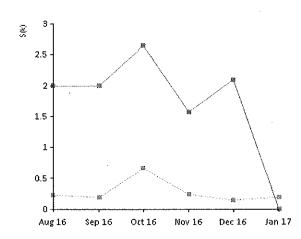

## **Operating Statement**

|                                                              | Note | 2018       | 2017         |
|--------------------------------------------------------------|------|------------|--------------|
|                                                              |      | \$         | \$           |
| Income                                                       |      |            |              |
| Investment Income                                            |      |            |              |
| Trust Distributions                                          | 13   | 6,269.82   | 8,611.36     |
| Dividends Received                                           | 12   | 32,964.82  | 43,832.32    |
| Interest Received                                            |      | 46,429.49  | 45,450.27    |
| Other Investment Income                                      |      | 5,510.22   | 0.00         |
| Property Income                                              | 14   | 22,575.00  | 25,880.29    |
| Investment Gains                                             |      |            |              |
| Changes in Market Values                                     | 15   | 56,938.84  | 648,381.75   |
| Contribution Income                                          |      |            |              |
| Personal Concessional                                        |      | 50,000.00  | 70,000.00    |
| Transfers In                                                 |      | 0.00       | 1,787,247.29 |
| Total Income                                                 |      | 220,688.19 | 2,629,403.28 |
| Expenses                                                     |      |            |              |
| Accountancy Fees                                             |      | 1,837.00   | 1,892.00     |
| ATO Supervisory Levy                                         |      | 259.00     | 259.00       |
| Auditor's Remuneration                                       |      | 440.00     | 385.00       |
| Bank Charges                                                 |      | 23.41      | 20.00        |
| Depreciation                                                 |      | 1,598.21   | 1,997.76     |
| Investment Expenses                                          |      | 5,997.72   | 10,578.15    |
| Insurance                                                    |      | 766.20     | 763.98       |
| Legal Fees                                                   |      | 495.00     | 0.00         |
| Rates and Taxes                                              |      | 7,073.86   | 6,494.15     |
| Member Payments                                              |      |            |              |
| Pensions Paid                                                |      | 140,510.00 | 172,070.00   |
| Benefits Paid/Transfers Out                                  |      | 0.00       | 1,787,247.29 |
| Total Expenses                                               |      | 159,000.40 | 1,981,707.33 |
| Benefits accrued as a result of operations before income tax |      | 61,687.79  | 647,695.95   |
| Income Tax Expense                                           | 16   | (331.56)   | (3,263.72)   |
| Benefits accrued as a result of operations                   |      | 62,019.35  | 650,959.67   |