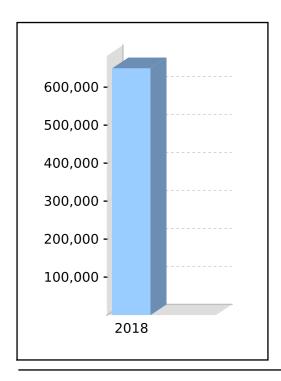

### **Statement of Financial Position**

| 2018         | 2017         |
|--------------|--------------|
| \$           | \$           |
|              |              |
|              |              |
| 663,899.25   | 510,355.3    |
| 46,157.10    | 0.0          |
| 231,280.00   | 138,368.0    |
| 6,392.85     | 7,991.0      |
| 1,750,000.00 | 1,750,000.0  |
| 841,729.36   | 866,264.69   |
| 53,200.00    | 44,200.00    |
| 3,592,658.56 | 3,317,179.10 |
|              |              |
| 0.00         | 3.40         |
| 1.83         | 5.15         |
| 79,982.91    | 41.89        |
| 2.45         | 8.1          |
| 0.13         | 294,385.6    |
| 0.13         | 95,874.9     |
| 3.72         | 3.7          |
| 548.11       | 77,749.5     |
| 71,064.08    | 149,254.2    |
| 5,097.80     | 6,182.3      |
| 2,623.05     | 2,623.0      |
| 600,000.00   | 1,000,000.00 |
| 353,681.51   | 0.0          |
| 200,000.00   | 0.0          |
| 2,122.81     | 10,155.4     |
| 1,315,128.53 | 1,636,287.39 |
| 4,907,787.09 | 4,953,466.49 |
|              |              |
|              |              |
| 2,674.95     | 883.70       |
| 2,674.95     | 883.70       |
| 4,905,112.14 | 4,952,582.79 |
|              | 2,674.95     |