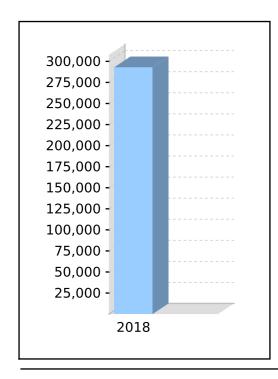

### **Notes to the Financial Statements**

| BT Private Wealth Global Investment Service                                          | 300,000.00 | 0.00       |
|--------------------------------------------------------------------------------------|------------|------------|
| Commonwealth Bank of Australia Cap Note 3-<br>Bbsw+2.80% Perp Non-Cum Red T-12-24    | 144,750.00 | 144,750.00 |
| Crown Resorts Limited - Hybrid 3-Bbsw+4.00% 23-<br>04-75 Sub Cum Red T-07-21         | 40,620.00  | 39,400.00  |
| Macquarie Bank Limited - Hybrid 3-Bbsw+1.70%<br>Perp Sub Non-Cum Stap                | 64,332.75  | 59,334.00  |
| National Australia Bank Limited - Hybrid 3-<br>Bbsw+1.25% Perp Sub Exch Non-Cum Stap | 114,196.50 | 103,411.35 |
| Tatts Group Limited - Bond 3-Bbsw+ 3.10% 5-07-2019                                   | 0.00       | 62,700.00  |
| Westpac Banking Corporation - Unsec.Red.Sub Frn<br>Note Maturing 23-Aug-2022         | 0.00       | 100,760.00 |
|                                                                                      | 663,899.25 | 510,355.35 |
| Note 3: Managed Investments (Australian)                                             |            |            |
|                                                                                      | 2018<br>\$ | 2017<br>\$ |
| APA Group                                                                            | 46,157.10  | 0.00       |
|                                                                                      | 46,157.10  | 0.00       |
| Note 4: Managed Investments (Overseas)                                               |            |            |
|                                                                                      | 2018<br>\$ | 2017<br>\$ |
| Cromwell Property Group                                                              | 39,200.00  | 0.00       |
| Magellan Global Equities Fund (managed Fund)                                         | 62,800.00  | 55,400.00  |
| Magellan Global Trust                                                                | 34,000.00  | 0.00       |
| Market Vectors Msci World Ex Australia Quality Etf - Exchange Traded Fund Units      | 95,280.00  | 82,968.00  |
|                                                                                      | 231,280.00 | 138,368.00 |
| Note 5: Plant and Equipment (at written down value) - Unitised                       | 2018<br>\$ | 2017<br>\$ |
| Roof                                                                                 | 6,392.85   | 7,991.06   |
|                                                                                      | 6,392.85   | 7,991.06   |
| Note 6: Real Estate Properties ( Australian - Residential)                           | 2018       | 2017       |