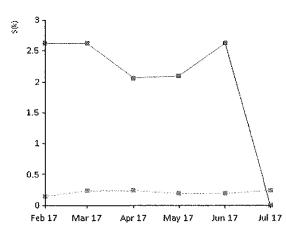

### **Notes to the Financial Statements**

| 6 Key Court Noosa Property                                                       | 1,750,000.00 | 1,750,000.00 |
|----------------------------------------------------------------------------------|--------------|--------------|
|                                                                                  | 1,750,000.00 | 1,750,000.00 |
| Note 7: Shares in Listed Companies (Australian)                                  | 2018<br>\$   | 2017<br>\$   |
| Ainsworth Game Technology Limited - Ordinary Fully Paid                          | 11,440.00    | 23,760.00    |
| Asia Pacific Data Centre Group - Ordinary Fully Paid Stapled Securities          | 0.00         | 40,365.00    |
| AMP - Amp Limited - Ordinary Fully Paid                                          | 19,224.00    | 28,026.00    |
| Bendigo And Adelaide Bank Limited                                                | 27,692.00    | 0.00         |
| Carsales.Com Limited Ordinary Fully Paid                                         | 45,360.00    | 34,560.00    |
| Commonwealth Bank Of Australia.                                                  | 60,882.00    | 60,864.00    |
| Cockatoo Coal Limited                                                            | 0.00         | 3,969.00     |
| CTX - Caltex Australia Limited - Ordinary Fully Paid                             | 26,487.56    | 25,730.54    |
| Factor Therapeutics Limited                                                      | 1,175.00     | 1,550.00     |
| Healthscope Limited.                                                             | 0.00         | 28,730.00    |
| Millennium Services Group Limited - Ordinary Fully Paid                          | 9,300.00     | 16,450.00    |
| Medibank Private Limited - Ordinary Fully Paid                                   | 35,040.00    | 33,600.00    |
| Oventus Medical Limited                                                          | 3,250.00     | 3,300.00     |
| Pacific Current Group Limited - Ordinary Fully Paid                              | 21,484.00    | 21,778.75    |
| Propertylink Group                                                               | 0.00         | 44,114.92    |
| Range International Limited                                                      | 795.00       | 6,300.00     |
| Seek Limited                                                                     | 65,451.81    | 50,746.91    |
| STO - Santos Limited - Ordinary Fully Paid                                       | 29,876.55    | 14,437.95    |
| SUN - Suncorp-Metway Limited Ordinary Fully Paid                                 | 32,098.00    | 32,604.00    |
| Senex Energy Limited - Ordinary Fully Paid                                       | 8,700.00     | 5,500.00     |
| Telstra Corporation Limited.                                                     | 46,007.20    | 75,508.00    |
| Vgi Partners Global Investments Limited                                          | 85,125.00    | 0.00         |
| Westpac Banking Corporation                                                      | 82,157.20    | 85,550.04    |
| Westpac Banking Corporation - Cap Note 3-<br>Bbsw+4.00% Perp Non-Cum Red T-03-21 | 102,170.00   | 103,000.00   |
| Westpac Capitonal Notes 4                                                        | 104,300.00   | 105,975.00   |
|                                                                                  |              |              |

### **Notes to the Financial Statements**

| Bank Of Queensland Limited.                                                     | 0.00       | 1,140.00   |
|---------------------------------------------------------------------------------|------------|------------|
| Bendigo And Adelaide Bank Limited                                               | 546.64     | 0.00       |
| CTX - Caltex Australia Limited - Ordinary Fully                                 | 984.94     | 830.28     |
| Paid<br>Carsales.Com Limited Ordinary Fully Paid                                | 1,260.00   | 1,146.00   |
| Commonwealth Bank Of Australia.                                                 | 2,390.46   | 498.06     |
| Healthscope Limited.                                                            | 871.00     | 0.00       |
| IPL - Incitec Pivot Limited - Ordinary Fully Paid                               | 0.00       | 783.00     |
| Medibank Private Limited - Ordinary Fully Paid                                  | 1,470.00   | 1,350.00   |
| Millennium Services Group Limited - Ordinary                                    | 540.00     | 790.00     |
| Fully Paid Pacific Current Group Limited - Ordinary Fully Paid                  | 589.50     | 163.75     |
| Pm Capital Global Opportunities Fund Limited -                                  | 1,440.00   | 1,240.00   |
| Ordinary Fully Paid<br>SUN - Suncorp-Metway Limited Ordinary Fully              | 1,606.00   | 1,562.00   |
| Paid<br>Seek Limited                                                            | 1,350.45   | 1,260.42   |
| Steadfast Group Limited - Ordinary Fully Paid                                   | 0.00       | 1,091.20   |
| TTS - Tatts Group Limited - Ordinary Fully Paid                                 | 0.00       | 560.00     |
| Telstra Corporation Limited.                                                    | 4,653.40   | 14,776.90  |
| Westpac Banking Corporation                                                     | 5,271.52   | 5,271.52   |
| Westpac Banking Corporation - Cap Note 3-                                       | 4,062.70   | 4,081.40   |
| Bbsw+4.00% Perp Non-Cum Red T-03-21 Westpac Capitonal Notes 4                   | 3,474.60   | 4,705.20   |
| Woolworths Group Limited                                                        | 722.61     | 520.59     |
|                                                                                 | 32,964.82  | 43,832.32  |
| Note 13: Trust Distributions                                                    |            |            |
| Note 13. Trust Distributions                                                    | 2018<br>\$ | 2017<br>\$ |
| Cromwell Property Group                                                         | 1,459.50   | 0.00       |
| Magellan Global Trust                                                           | 1,237.50   | 0.00       |
| APA Group                                                                       | 126.99     | 0.00       |
| Market Vectors Msci World Ex Australia Quality Etf - Exchange Traded Fund Units | 1,533.20   | 2,575.78   |
| Magellan Global Equities Fund (managed Fund)                                    | 1,912.63   | 1,000.00   |
| Propertylink Group - Stapled Securities Us<br>Prohibited                        | 0.00       | 2,799.98   |
| Asia Pacific Data Centre Group - Ordinary Fully Paid Stapled Securities         | 0.00       | 2,235.60   |
|                                                                                 | 6,269.82   | 8,611.36   |

### **Notes to the Financial Statements**

| Propertylink Group                                                               | 1,034.15    | (1,034.15)   |
|----------------------------------------------------------------------------------|-------------|--------------|
| Range International Limited                                                      | (5,505.00)  | (8,700.00)   |
| STO - Santos Limited - Ordinary Fully Paid                                       | 15,438.60   | (7,671.65)   |
| SUN - Suncorp-Metway Limited Ordinary Fully Paid                                 | (506.00)    | (1,688.66)   |
| Seek Limited                                                                     | 14,704.90   | (28,941.28)  |
| Senex Energy Limited - Ordinary Fully Paid                                       | 3,200.00    | 400.00       |
| Steadfast Group Limited - Ordinary Fully Paid                                    | 0.00        | (9,630.54)   |
| TTS - Tatts Group Limited - Ordinary Fully Paid                                  | 0.00        | (1,190.24)   |
| Telstra Corporation Limited.                                                     | (29,500.80) | (18,679.15)  |
| Vgi Partners Global Investments Limited                                          | 10,125.00   | 0.00         |
| Westpac Banking Corporation                                                      | (3,392.84)  | (54,066.02)  |
| Westpac Banking Corporation - Cap Note 3-<br>Bbsw+4.00% Perp Non-Cum Red T-03-21 | (830.00)    | 1,650.00     |
| Westpac Capitonal Notes 4                                                        | (1,675.00)  | 100,000.00   |
| Woolworths Group Limited                                                         | 3,869.46    | (3,051.39)   |
|                                                                                  | (11,923.79) | (52,567.00)  |
| Shares in Listed Companies (Overseas)                                            |             |              |
| Pm Capital Global Opportunities Fund Limited -<br>Ordinary Fully Paid            | 9,000.00    | 9,733.75     |
|                                                                                  | 9,000.00    | 9,733.75     |
| Total Unrealised Movement                                                        | 48,217.90   | (661,287.87) |
| Realised Movements in Market Value                                               | 2018<br>\$  | 2017<br>\$   |
| Fixed Interest Securities (Australian) - Unitised                                |             |              |
| Colonial Holding Company Limited - Unsecured Frn Subordinated Notes Mat.31-Mar-2 | 0.00        | (1,619.94)   |
| Tatts Group Limited - Bond 3-Bbsw+ 3.10% 5-07-2019                               | (3,319.39)  | 0.00         |
| Westpac Banking Corporation - Unsec.Red.Sub<br>Frn Note Maturing 23-Aug-2022     | (760.00)    | 760.00       |
|                                                                                  | (4,079.39)  | (859.94)     |
|                                                                                  |             |              |