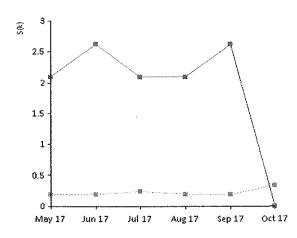

| \$0.00              |                    |
| CONTRIBUTION                                                     | _                   | <u> </u>           |
|                                                                  |                     | \$0.00             |
|                                                                  | ·                   | BALANCE: \$0.00    |
| Ownership Account Balance                                        |                     | \$2,284.00         |





MONEY OUT

\$2,284.00

**MONEY IN** 

3/10/2017 EFT to account JM & S Griffin Westpac Banking Corporation (034-111 XXXX 5076)

**TOTAL OWNERSHIP PAYMENTS** 

\$2,284.00

**Balance Carried Forward** 

\$0.00

\$2,041.87

## STATEMENT HISTORY

## **EXPENSES VS INCOME (6 MONTHS)**



| PAYMENT HISTORY (6 MONTHS) |          |            |            |  |
|----------------------------|----------|------------|------------|--|
|                            | EXPENSES | INCOME     | PAYMENTS   |  |
| May 17                     | \$192.66 | \$2,100.00 | \$1,871.63 |  |
| Jun 17                     | \$195.80 | \$2,625.00 | \$1,904.20 |  |
| Jul 17                     | \$242.00 | \$2,100.00 | \$2,383.00 |  |
| Aug 17                     | \$195.80 | \$2,100.00 | \$1,904.20 |  |
| Sep 17                     | \$195.80 | \$2,625.00 | \$1,904.20 |  |
| Oct 17                     | \$341.00 | \$0.00     | \$2,284.00 |  |

\$1,925.00

\$227.18



AVERAGE



Mrs Suzanne Grace Griffin **6 Wendell Street** NORMAN PARK, QLD, 4170

|                  | Tax Invoice - Statement 14 |
|-