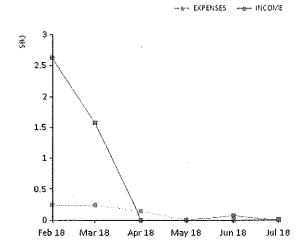

## **Operating Statement**

|                                                              | Note | 2018       | 2017         |
|--------------------------------------------------------------|------|------------|--------------|
|                                                              |      | \$         | \$           |
| Income                                                       |      |            |              |
| Investment Income                                            |      |            |              |
| Trust Distributions                                          | 13   | 6,269.82   | 8,611.36     |
| Dividends Received                                           | 12   | 32,964.82  | 43,832.32    |
| Interest Received                                            |      | 46,429.49  | 45,450.27    |
| Other Investment Income                                      |      | 5,510.22   | 0.00         |
| Property Income                                              | 14   | 22,575.00  | 25,880.29    |
| Investment Gains                                             |      |            |              |
| Changes in Market Values                                     | 15   | 56,938.84  | 648,381.75   |
| Contribution Income                                          |      |            |              |
| Personal Concessional                                        |      | 50,000.00  | 70,000.00    |
| Transfers In                                                 |      | 0.00       | 1,787,247.29 |
| Total Income                                                 |      | 220,688.19 | 2,629,403.28 |
| Expenses                                                     |      |            |              |
| Accountancy Fees                                             |      | 1,837.00   | 1,892.00     |
| ATO Supervisory Levy                                         |      | 259.00     | 259.00       |
| Auditor's Remuneration                                       |      | 440.00     | 385.00       |
| Bank Charges                                                 |      | 23.41      | 20.00        |
| Depreciation                                                 |      | 1,598.21   | 1,997.76     |
| Investment Expenses                                          |      | 5,997.72   | 10,578.15    |
| Insurance                                                    |      | 766.20     | 763.98       |
| Legal Fees                                                   |      | 495.00     | 0.00         |
| Rates and Taxes                                              |      | 7,073.86   | 6,494.15     |
| Member Payments                                              |      |            |              |
| Pensions Paid                                                |      | 140,510.00 | 172,070.00   |
| Benefits Paid/Transfers Out                                  |      | 0.00       | 1,787,247.29 |
| Total Expenses                                               |      | 159,000.40 | 1,981,707.33 |
| Benefits accrued as a result of operations before income tax |      | 61,687.79  | 647,695.95   |
| Income Tax Expense                                           | 16   | (331.56)   | (3,263.72)   |
| Benefits accrued as a result of operations                   |      | 62,019.35  | 650,959.67   |