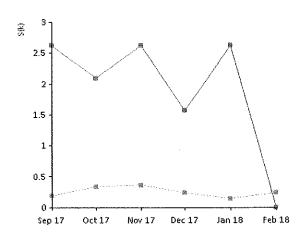

## **Operating Statement**

|                                                              | Note | 2018       | 2017         |
|--------------------------------------------------------------|------|------------|--------------|
|                                                              |      | \$         | \$           |
| Income                                                       |      |            |              |
| Investment Income                                            |      |            |              |
| Trust Distributions                                          | 13   | 6,269.82   | 8,611.36     |
| Dividends Received                                           | 12   | 32,964.82  | 43,832.32    |
| Interest Received                                            |      | 46,429.49  | 45,450.27    |
| Other Investment Income                                      |      | 5,510.22   | 0.00         |
| Property Income                                              | 14   | 22,575.00  | 25,880.29    |
| Investment Gains                                             |      |            |              |
| Changes in Market Values                                     | 15   | 56,938.84  | 648,381.75   |
| Contribution Income                                          |      |            |              |
| Personal Concessional                                        |      | 50,000.00  | 70,000.00    |
| Transfers In                                                 |      | 0.00       | 1,787,247.29 |
| Total Income                                                 |      | 220,688.19 | 2,629,403.28 |
| Expenses                                                     |      |            |              |
| Accountancy Fees                                             |      | 1,837.00   | 1,892.00     |
| ATO Supervisory Levy                                         |      | 259.00     | 259.00       |
| Auditor's Remuneration                                       |      | 440.00     | 385.00       |
| Bank Charges                                                 |      | 23.41      | 20.00        |
| Depreciation                                                 |      | 1,598.21   | 1,997.76     |
| Investment Expenses                                          |      | 5,997.72   | 10,578.15    |
| Insurance                                                    |      | 766.20     | 763.98       |
| Legal Fees                                                   |      | 495.00     | 0.00         |
| Rates and Taxes                                              |      | 7,073.86   | 6,494.15     |
| Member Payments                                              |      |            |              |
| Pensions Paid                                                |      | 140,510.00 | 172,070.00   |
| Benefits Paid/Transfers Out                                  |      | 0.00       | 1,787,247.29 |
| Total Expenses                                               |      | 159,000.40 | 1,981,707.33 |
| Benefits accrued as a result of operations before income tax |      | 61,687.79  | 647,695.95   |
| Income Tax Expense                                           | 16   | (331.56)   | (3,263.72)   |
| Benefits accrued as a result of operations                   |      | 62,019.35  | 650,959.67   |