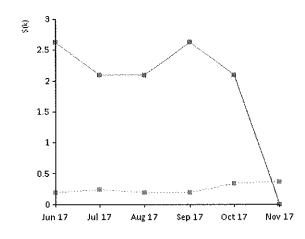

|
| XPENSE                                                             |                     |                   |
|                                                                    | \$0.00              |                   |
| CONTRIBUTION                                                       |                     |                   |
| MINDOTON                                                           | -                   | \$0.00            |



BALANCE: \$0.00

\$1,728.20

**Ownership Account Balance** 



MONEY OUT

MONEY IN

1/11/2017 EFT to account JM & S Griffin Westpac Banking Corporation (034-111 XXXX 5076) \$1,728.20

## **TOTAL OWNERSHIP PAYMENTS**

\$1,728.20

## **Balance Carried Forward**

\$0.00

#### STATEMENT HISTORY

## **EXPENSES VS INCOME (6 MONTHS)**





|         | EXPENSES | INCOME     | PAYMENTS   |
|---------|----------|------------|------------|
| Jun 17  | \$195.80 | \$2,625.00 | \$1,904.20 |
| Jul 17  | \$242.00 | \$2,100.00 | \$2,383.00 |
| Aug 17  | \$195.80 | \$2,100.00 | \$1,904.20 |
| Sep 17  | \$195.80 | \$2,625.00 | \$1,904.20 |
| Oct 17  | \$341.00 | \$2,100.00 | \$2,284.00 |
| Nov 17  | \$371.80 | \$0.00     | \$1,728.20 |
| AVERAGE | \$257.03 | \$1,925,00 | \$2,017.97 |





Mr John Maurice Griffin **6 Wendell Street** NORMAN PARK, QLD, 4170 Tax Invoice - Statement 23

1/09/2017 - 3/10/2017 STATEMENT PERIOD

**OPENING BALANCE** \$0.00

\$2,284.00 TOTAL PAYMENTS

| 6 Key Ct, Noosa Heads, QLD 4567                                  | MONEY OUT           | MONEY IN           |
|------------------------------------------------