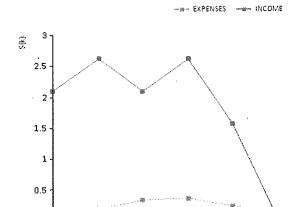

## **Operating Statement**

|                                                              | Note | 2018       | 2017         |
|--------------------------------------------------------------|------|------------|--------------|
|                                                              |      | \$         | \$           |
| Income                                                       |      |            |              |
| Investment Income                                            |      |            |              |
| Trust Distributions                                          | 13   | 6,269.82   | 8,611.36     |
| Dividends Received                                           | 12   | 32,964.82  | 43,832.32    |
| Interest Received                                            |      | 46,429.49  | 45,450.27    |
| Other Investment Income                                      |      | 5,510.22   | 0.00         |
| Property Income                                              | 14   | 22,575.00  | 25,880.29    |
| Investment Gains                                             |      |            |              |
| Changes in Market Values                                     | 15   | 56,938.84  | 648,381.75   |
| Contribution Income                                          |      |            |              |
| Personal Concessional                                        |      | 50,000.00  | 70,000.00    |
| Transfers In                                                 |      | 0.00       | 1,787,247.29 |
| Total Income                                                 |      | 220,688.19 | 2,629,403.28 |
| Expenses                                                     |      |            |              |
| Accountancy Fees                                             |      | 1,837.00   | 1,892.00     |
| ATO Supervisory Levy                                         |      | 259.00     | 259.00       |
| Auditor's Remuneration                                       |      | 440.00     | 385.00       |
| Bank Charges                                                 |      | 23.41      | 20.00        |
| Depreciation                                                 |      | 1,598.21   | 1,997.76     |
| Investment Expenses                                          |      | 5,997.72   | 10,578.15    |
| Insurance                                                    |      | 766.20     | 763.98       |
| Legal Fees                                                   |      | 495.00     | 0.00         |
| Rates and Taxes                                              |      | 7,073.86   | 6,494.15     |
| Member Payments                                              |      |            |              |
| Pensions Paid                                                |      | 140,510.00 | 172,070.00   |
| Benefits Paid/Transfers Out                                  |      | 0.00       | 1,787,247.29 |
| Total Expenses                                               |      | 159,000.40 | 1,981,707.33 |
| Benefits accrued as a result of operations before income tax |      | 61,687.79  | 647,695.95   |
| Income Tax Expense                                           | 16   | (331.56)   | (3,263.72)   |
| Benefits accrued as a result of operations                   |      | 62,019.35  | 650,959.67   |