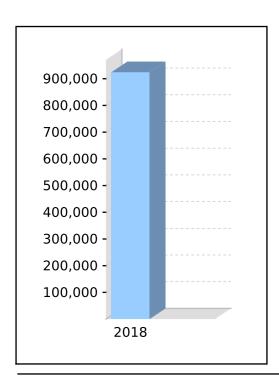

### **Statement of Financial Position**

| 2018         | 2017         |
|--------------|--------------|
| \$           | \$           |
|              |              |
|              |              |
| 663,899.25   | 510,355.3    |
| 46,157.10    | 0.0          |
| 231,280.00   | 138,368.0    |
| 6,392.85     | 7,991.0      |
| 1,750,000.00 | 1,750,000.0  |
| 841,729.36   | 866,264.69   |
| 53,200.00    | 44,200.00    |
| 3,592,658.56 | 3,317,179.10 |
|              |              |
| 0.00         | 3.40         |
| 1.83         | 5.15         |
| 79,982.91    | 41.89        |
| 2.45         | 8.1          |
| 0.13         | 294,385.6    |
| 0.13         | 95,874.9     |
| 3.72         | 3.7          |
| 548.11       | 77,749.5     |
| 71,064.08    | 149,254.2    |
| 5,097.80     | 6,182.3      |
| 2,623.05     | 2,623.0      |
| 600,000.00   | 1,000,000.00 |
| 353,681.51   | 0.0          |
| 200,000.00   | 0.0          |
| 2,122.81     | 10,155.4     |
| 1,315,128.53 | 1,636,287.39 |
| 4,907,787.09 | 4,953,466.49 |
|              |              |
|              |              |
| 2,674.95     | 883.70       |
| 2,674.95     | 883.70       |
| 4,905,112.14 | 4,952,582.79 |
|              | 2,674.95     |