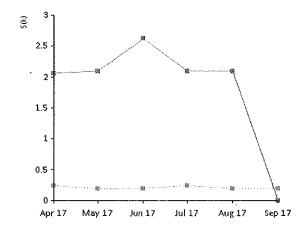

## **Operating Statement**

|                                                              | Note | 2018       | 2017         |
|--------------------------------------------------------------|------|------------|--------------|
|                                                              |      | \$         | \$           |
| Income                                                       |      |            |              |
| Investment Income                                            |      |            |              |
| Trust Distributions                                          | 13   | 6,269.82   | 8,611.36     |
| Dividends Received                                           | 12   | 32,964.82  | 43,832.32    |
| Interest Received                                            |      | 46,429.49  | 45,450.27    |
| Other Investment Income                                      |      | 5,510.22   | 0.00         |
| Property Income                                              | 14   | 22,575.00  | 25,880.29    |
| Investment Gains                                             |      |            |              |
| Changes in Market Values                                     | 15   | 56,938.84  | 648,381.75   |
| Contribution Income                                          |      |            |              |
| Personal Concessional                                        |      | 50,000.00  | 70,000.00    |
| Transfers In                                                 |      | 0.00       | 1,787,247.29 |
| Total Income                                                 |      | 220,688.19 | 2,629,403.28 |
| Expenses                                                     |      |            |              |
| Accountancy Fees                                             |      | 1,837.00   | 1,892.00     |
| ATO Supervisory Levy                                         |      | 259.00     | 259.00       |
| Auditor's Remuneration                                       |      | 440.00     | 385.00       |
| Bank Charges                                                 |      | 23.41      | 20.00        |
| Depreciation                                                 |      | 1,598.21   | 1,997.76     |
| Investment Expenses                                          |      | 5,997.72   | 10,578.15    |
| Insurance                                                    |      | 766.20     | 763.98       |
| Legal Fees                                                   |      | 495.00     | 0.00         |
| Rates and Taxes                                              |      | 7,073.86   | 6,494.15     |
| Member Payments                                              |      |            |              |
| Pensions Paid                                                |      | 140,510.00 | 172,070.00   |
| Benefits Paid/Transfers Out                                  |      | 0.00       | 1,787,247.29 |
| Total Expenses                                               |      | 159,000.40 | 1,981,707.33 |
| Benefits accrued as a result of operations before income tax |      | 61,687.79  | 647,695.95   |
| Income Tax Expense                                           | 16   | (331.56)   | (3,263.72)   |
| Benefits accrued as a result of operations                   |      | 62,019.35  | 650,959.67   |