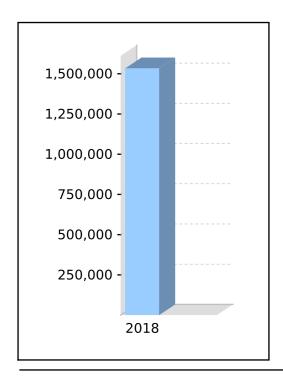

### **Statement of Financial Position**

| 2018         | 2017         |
|--------------|--------------|
| \$           | \$           |
|              |              |
|              |              |
| 663,899.25   | 510,355.3    |
| 46,157.10    | 0.0          |
| 231,280.00   | 138,368.0    |
| 6,392.85     | 7,991.0      |
| 1,750,000.00 | 1,750,000.0  |
| 841,729.36   | 866,264.69   |
| 53,200.00    | 44,200.00    |
| 3,592,658.56 | 3,317,179.10 |
|              |              |
| 0.00         | 3.40         |
| 1.83         | 5.15         |
| 79,982.91    | 41.89        |
| 2.45         | 8.1          |
| 0.13         | 294,385.6    |
| 0.13         | 95,874.9     |
| 3.72         | 3.7          |
| 548.11       | 77,749.5     |
| 71,064.08    | 149,254.2    |
| 5,097.80     | 6,182.3      |
| 2,623.05     | 2,623.0      |
| 600,000.00   | 1,000,000.00 |
| 353,681.51   | 0.0          |
| 200,000.00   | 0.0          |
| 2,122.81     | 10,155.4     |
| 1,315,128.53 | 1,636,287.39 |
| 4,907,787.09 | 4,953,466.49 |
|              |              |
|              |              |
| 2,674.95     | 883.70       |
| 2,674.95     | 883.70       |
| 4,905,112.14 | 4,952,582.79 |
|              | 2,674.95     |