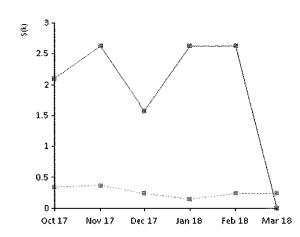

| \$0.00              |                   |
| CONTRIBUTION                                                     |                     |                   |
| CONTRIBUTION                                                     | _                   | \$0.00            |
|                                                                  |                     | BALANCE: \$0.00   |
| Ownership Account Balance                                        |                     | \$2,383.00        |





MONEY OUT

MONEY IN

1/03/2018 EFT to account JM & S Griffin Westpac Banking Corporation (034-111 XXXX 5076) \$2,383.00

## **TOTAL OWNERSHIP PAYMENTS**

\$2,383.00

## **Balance Carried Forward**

\$0.00

#### STATEMENT HISTORY

## **EXPENSES VS INCOME (6 MONTHS)**



|         | EXPENSES | INCOME     | PAYMENTS   |
|---------|----------|------------|------------|
| Oct 17  | \$341.00 | \$2,100.00 | \$2,284.00 |
| Nov 17  | \$371.80 | \$2,625.00 | \$1,728.20 |
| Dec 17  | \$242.00 | \$1,575.00 | \$2,383.00 |
| Jan 18  | \$149.60 | \$2,625.00 | \$1,425.40 |
| Feb 18  | \$242.00 | \$2,625.00 | \$2,383.00 |
| Mar 18  | \$242.00 | \$0.00     | \$2,383.00 |
| AVERAGE | \$264.73 | \$1,925.00 | \$2,097.77 |





Mr John Maurice Griffin 6 Wendell Street NORMAN PARK, QLD, 4170

|                  | Tax Invoice - Statement 27 |
|------------------|----------------------------|
| STATEMENT PERIOD | 2/01/2018 - 1/02/2018      |
| OPENING BALANCE  | \$0.00                     |

TOTAL PAYMENTS

\$2,383.00

| RESIDENTIAL