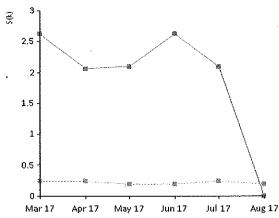

## **Operating Statement**

|                                                              | Note | 2018       | 2017         |
|--------------------------------------------------------------|------|------------|--------------|
|                                                              |      | \$         | \$           |
| Income                                                       |      |            |              |
| Investment Income                                            |      |            |              |
| Trust Distributions                                          | 13   | 6,269.82   | 8,611.36     |
| Dividends Received                                           | 12   | 32,964.82  | 43,832.32    |
| Interest Received                                            |      | 46,429.49  | 45,450.27    |
| Other Investment Income                                      |      | 5,510.22   | 0.00         |
| Property Income                                              | 14   | 22,575.00  | 25,880.29    |
| Investment Gains                                             |      |            |              |
| Changes in Market Values                                     | 15   | 56,938.84  | 648,381.75   |
| Contribution Income                                          |      |            |              |
| Personal Concessional                                        |      | 50,000.00  | 70,000.00    |
| Transfers In                                                 |      | 0.00       | 1,787,247.29 |
| Total Income                                                 |      | 220,688.19 | 2,629,403.28 |
| Expenses                                                     |      |            |              |
| Accountancy Fees                                             |      | 1,837.00   | 1,892.00     |
| ATO Supervisory Levy                                         |      | 259.00     | 259.00       |
| Auditor's Remuneration                                       |      | 440.00     | 385.00       |
| Bank Charges                                                 |      | 23.41      | 20.00        |
| Depreciation                                                 |      | 1,598.21   | 1,997.76     |
| Investment Expenses                                          |      | 5,997.72   | 10,578.15    |
| Insurance                                                    |      | 766.20     | 763.98       |
| Legal Fees                                                   |      | 495.00     | 0.00         |
| Rates and Taxes                                              |      | 7,073.86   | 6,494.15     |
| Member Payments                                              |      |            |              |
| Pensions Paid                                                |      | 140,510.00 | 172,070.00   |
| Benefits Paid/Transfers Out                                  |      | 0.00       | 1,787,247.29 |
| Total Expenses                                               |      | 159,000.40 | 1,981,707.33 |
| Benefits accrued as a result of operations before income tax |      | 61,687.79  | 647,695.95   |
| Income Tax Expense                                           | 16   | (331.56)   | (3,263.72)   |
| Benefits accrued as a result of operations                   |      | 62,019.35  | 650,959.67   |