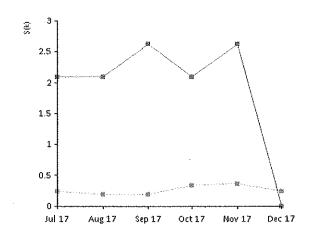

| \$0.00              |                   |
| CONTRIBUTION                                                     | _                   |                   |
|                                                                  |                     | \$0.0             |
|                                                                  |                     | BALANCE: \$0.0    |
| Ownership Account Balance                                        |                     | \$2,383.00        |





MONEY OUT

MONEY IN

1/12/2017 EFT to account JM & S Griffin Westpac Banking Corporation (034-111 XXXX 5076) \$2,383.00

## **TOTAL OWNERSHIP PAYMENTS**

\$2,383.00

## **Balance Carried Forward**

\$0.00

## STATEMENT HISTORY

## **EXPENSES VS INCOME (6 MONTHS)**

-- EXPENSES --- INCOME



|         | EXPENSES | INCOME     | PAYMENTS   |
|---------|----------|------------|------------|
| Jul 17  | \$242.00 | \$2,100.00 | \$2,383.00 |
| Aug 17  | \$195.80 | \$2,100.00 | \$1,904.20 |
| Sep 17  | \$195.80 | \$2,625.00 | \$1,904.20 |
| Oct 17  | \$341.00 | \$2,100.00 | \$2,284.00 |
| Nov 17  | \$371.80 | \$2,625.00 | \$1,728.20 |
| Dec 17  | \$242.00 | \$0.00     | \$2,383.00 |
| AVERAGE | \$264.78 | \$1,925.00 | \$2,097.77 |





Mrs Suzanne Grace Griffin 6 Wendell Street NORMAN PARK, QLD, 4170

|                  | Tax Invoice - Statement 24 |
|------------------|----------------------------|
| STATEMENT PERIOD | 3/10/2017 - 1/11/2017      |
| OPENING BALANCE  | \$0.00                     |
| TOTAL PAYMENTS   | \$1,728.20                 |

| 5 Key Ct, Noosa Heads, QLD 4567