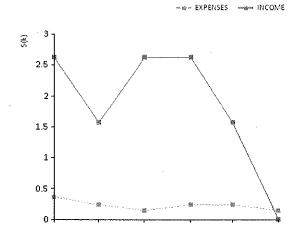

## **Operating Statement**

|                                                              | Note | 2018       | 2017         |
|--------------------------------------------------------------|------|------------|--------------|
|                                                              |      | \$         | \$           |
| Income                                                       |      |            |              |
| Investment Income                                            |      |            |              |
| Trust Distributions                                          | 13   | 6,269.82   | 8,611.36     |
| Dividends Received                                           | 12   | 32,964.82  | 43,832.32    |
| Interest Received                                            |      | 46,429.49  | 45,450.27    |
| Other Investment Income                                      |      | 5,510.22   | 0.00         |
| Property Income                                              | 14   | 22,575.00  | 25,880.29    |
| Investment Gains                                             |      |            |              |
| Changes in Market Values                                     | 15   | 56,938.84  | 648,381.75   |
| Contribution Income                                          |      |            |              |
| Personal Concessional                                        |      | 50,000.00  | 70,000.00    |
| Transfers In                                                 |      | 0.00       | 1,787,247.29 |
| Total Income                                                 |      | 220,688.19 | 2,629,403.28 |
| Expenses                                                     |      |            |              |
| Accountancy Fees                                             |      | 1,837.00   | 1,892.00     |
| ATO Supervisory Levy                                         |      | 259.00     | 259.00       |
| Auditor's Remuneration                                       |      | 440.00     | 385.00       |
| Bank Charges                                                 |      | 23.41      | 20.00        |
| Depreciation                                                 |      | 1,598.21   | 1,997.76     |
| Investment Expenses                                          |      | 5,997.72   | 10,578.15    |
| Insurance                                                    |      | 766.20     | 763.98       |
| Legal Fees                                                   |      | 495.00     | 0.00         |
| Rates and Taxes                                              |      | 7,073.86   | 6,494.15     |
| Member Payments                                              |      |            |              |
| Pensions Paid                                                |      | 140,510.00 | 172,070.00   |
| Benefits Paid/Transfers Out                                  |      | 0.00       | 1,787,247.29 |
| Total Expenses                                               |      | 159,000.40 | 1,981,707.33 |
| Benefits accrued as a result of operations before income tax |      | 61,687.79  | 647,695.95   |
| Income Tax Expense                                           | 16   | (331.56)   | (3,263.72)   |
| Benefits accrued as a result of operations                   |      | 62,019.35  | 650,959.67   |