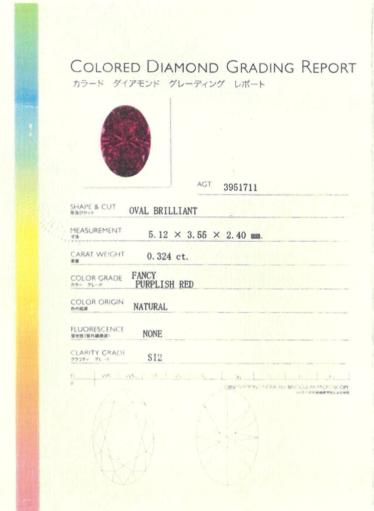

## **Detailed Trial Balance as at 30 June 2021**

| Prior Year | <u> </u>   |                                                                                                                                       | Current Year |           |
|------------|------------|---------------------------------------------------------------------------------------------------------------------------------------|--------------|-----------|
| Debits     | Credits    | Description                                                                                                                           | Debits       | Credits   |
|            |            | Burleigh Road, Broadbeach                                                                                                             |              |           |
| 369.91     | -          | Property Expenses - Insurance Premium - Direct Property E16 Unit 903, Air On Broadbeach, 159 Old Burleigh Road, Broadbeach            | 227.00 🏑     | -         |
| 195.00     | -          | Property Expenses - Managers Maintenance Levy - Direct Property Unit 903, Air On Broadbeach, 159 Old E17 Burleigh Road, Broadbeach    | 205.83 🗸     |           |
| 100.32     | -          | Property Expenses - Managers Service Fee - Direct Property E18 Unit 903, Air On Broadbeach, 159 Old Burleigh Road, Broadbeach         | 153.92       |           |
| 748.70     | -          | Property Expenses - Repairs Maintenance - Direct Property E19 Unit 903, Air On Broadbeach, 159 Old Burleigh Road, Broadbeach          | 1,590.43 🗸   | -         |
| 57.25      | -          | Property Expenses - Replacements - Direct<br>Property<br>Unit 903, Air On Broadbeach, 159 Old<br>Burleigh Road, Broadbeach            | -            | -         |
| 118.80     | -          | Property Expenses - Stationery Phone and Postage - Direct Property E20 Unit 903, Air On Broadbeach, 159 Old Burleigh Road, Broadbeach | 118.80 🗸     | -         |
| 1,116.03   | -          | Property Expenses - Water Rates - Direct Property E21 Unit 903, Air On Broadbeach, 159 Old Burleigh Road, Broadbeach                  | 1,016.78 🗸   | -         |
| 259.00     | -          | SMSF Supervisory Levy                                                                                                                 | 259.00       | -         |
| _          | -          | Decrease in Market Value - Collectibles  1PP .32 Argyle Diamond                                                                       | -            | 52,000.00 |
| -          | 155.14     | Decrease in Market Value - Direct Property  15 Unit 903, Air on Broadbeach Plant &                                                    | -            | 105.10    |
| -          | 131,882.82 | Equipment Unit 903, Air On Broadbeach, 159 Old Burleigh Road, Broadbeach                                                              | 254,516.14 🏑 | -         |
|            |            | INCOME TAX                                                                                                                            |              |           |
| 6,276.47   | -          | PROFIT & LOSS CLEARING ACCOUNT Profit & Loss Clearing Account ASSETS                                                                  | 22,883.70    | -         |
| 248,000.00 | -          | Collectibles A1 1PP .32 Argyle Diamond                                                                                                | 300,000.00 🗸 | -         |
| 600,000.00 | -          | Direct Property Unit 903, Air On Broadbeach, 159 Old A2 Burleigh Road, Broadbeach                                                     | - 🗸          | -         |
| 2,165.56   | -          | Other Assets A3 ATO Income Tax Account                                                                                                | - <b>/</b>   | -         |
| 70,596.03  | -          | Cash At Bank A4 Westpac DIY Super Savings a/c 47-6100                                                                                 | 645,178.94   | -         |
| 20.56      | -          | A5 Westpac DIY Super Working a/c<br>47-6098                                                                                           | 10.01 🗸      | _         |
| 1,523.10   | _          | Receivables - Investment Income Receivable - Rent Unit 903, Air On Broadbeach, 159 Old                                                |              | _         |
| 1,523.10   | -          | Unit 903, Air On Broadbeach, 159 Old<br>Burleigh Road, Broadbeach                                                                     | -            |           |