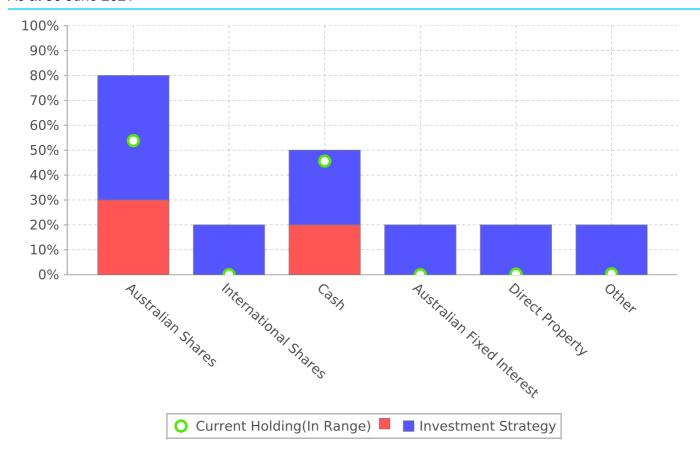

## **Investment Strategy Comparison Report**

As at 30 June 2021

| Asset Type                | Current Holding |        | Investment Strategy |        | Portfolio Position |
|---------------------------|-----------------|--------|---------------------|--------|--------------------|
|                           | \$              | %      | Min %               | Max %  |                    |
| Australian Shares         | 4,757,093.81    | 53.82% | 30.00%              | 80.00% | Within Range       |
| International Shares      | 0.01            | 0.00%  | 0.00%               | 20.00% | Within Range       |
| Cash                      | 4,032,124.29    | 45.61% | 20.00%              | 50.00% | Within Range       |
| Australian Fixed Interest | 0.00            | 0.00%  | 0.00%               | 20.00% | Within Range       |
| Direct Property           | 20,986.00       | 0.24%  | 0.00%               | 20.00% | Within Range       |
| Other                     | 29,424.26       | 0.33%  | 0.00%               | 20.00% | Within Range       |
|                           | 8,839,628.37    |        |                     |        |                    |