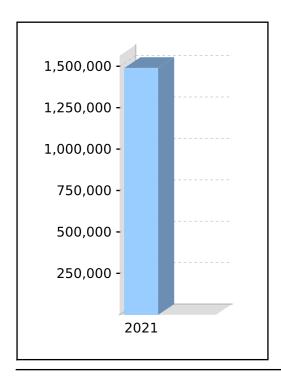

### **50000 - Members**

| Account<br>Code | Description                                        | Opening<br>Balance | Contribution<br>Income | Earnings       | Member<br>Payments | Tax &<br>Fees | Closing<br>Balance | Change  |
|-----------------|----------------------------------------------------|--------------------|------------------------|----------------|--------------------|---------------|--------------------|---------|
| PATGIR00001P    | Patel, Girishbhai - Pension<br>(Pension)           | (\$1,497,369.45)   |                        | (\$102,255.46) | \$109,588.45       |               | (\$1,490,036.46)   | (0.49)% |
| PATGIR00002A    | Patel, Girishbhai -<br>Accumulation (Accumulation) | (\$120,290.35)     |                        | (\$8,518.52)   |                    | \$1,277.85    | (\$127,531.02)     | 6.02%   |
|                 | TOTAL                                              | Opening<br>Balance | Contribution<br>Income | Earnings       | Member<br>Payments | Tax &<br>Fees | Closing<br>Balance | -       |
|                 |                                                    | (\$1,617,659.80)   |                        | (\$110,773.98) | \$109,588.45       | \$1,277.85    | (\$1,617,567.48)   |         |