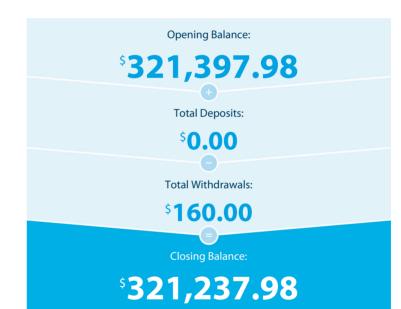

# **Transaction Details**

Please retain this statement for taxation purposes

| Date           | Transaction Details                                           | Withdrawals (\$) | Deposits (\$) | Balance (\$) |
|----------------|---------------------------------------------------------------|------------------|---------------|--------------|
| 2020<br>05 OCT | OPENING BALANCE                                               |                  |               | 321,397.98   |
| 09 OCT         | ANZ INTERNET BANKING PAYMENT 902052<br>TO MR ROBERT J VITNELL | 150.00           |               | 321,247.98   |
| 05 NOV         | ACCOUNT SERVICING FEE                                         | 10.00            |               | 321,237.98   |
|                | TOTALS AT END OF PAGE                                         | \$160.00         | \$0.00        |              |
|                | TOTALS AT END OF PERIOD                                       | \$160.00         | \$0.00        | \$321,237.98 |