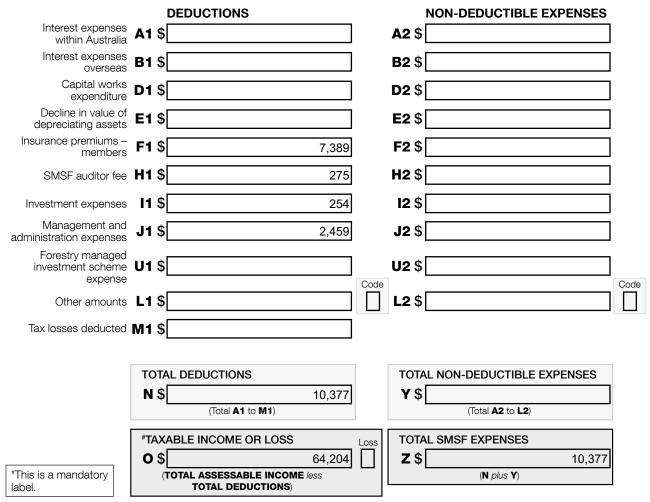

| AL ASSESSABLE<br>NCOME (W less Y) V \$[                                               |                         | 74,581                                                                                                                                                                       | Loss                    |

Page 4

## Section C: Deductions and non-deductible expenses

#### 12 Deductions and non-deductible expenses

Under 'Deductions' list all expenses and allowances you are entitled to claim a deduction for. Under 'Non-deductible expenses', list all other expenses or normally allowable deductions that you cannot claim as a deduction (for example, all expenses related to exempt current pension income should be recorded in the 'Non-deductible expenses' column).



## Section D: Income tax calculation statement

#### #Important:

Section B label R3, Section C label O and Section D labels A,T1, J, T5 and I are mandatory. If you leave these labels blank, you will have specified a zero amount.



Tax File Number 781310806



# Section E: Losses

14 Losses

If total loss is greater than \$100,000, complete and attach a Losses schedule 2022. Tax losses carried forward to later income years

Net capital losses carried forward to later income years



|                                                                    |                   |              | Tax File N                         | umber 7        | 81310806               |
|--------------------------------------------------------------------|-------------------|--------------|-------------------