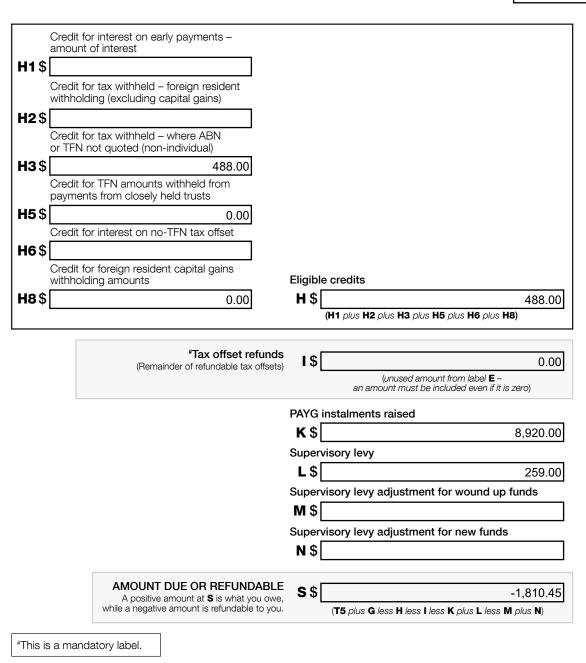

| Loss                    |

Page 4

## Section C: Deductions and non-deductible expenses

#### 12 Deductions and non-deductible expenses

Under 'Deductions' list all expenses and allowances you are entitled to claim a deduction for. Under 'Non-deductible expenses', list all other expenses or normally allowable deductions that you cannot claim as a deduction (for example, all expenses related to exempt current pension income should be recorded in the 'Non-deductible expenses' column).



## Section D: Income tax calculation statement

#### #Important:

Section B label R3, Section C label O and Section D labels A,T1, J, T5 and I are mandatory. If you leave these labels blank, you will have specified a zero amount.



Tax File Number 781310806



# Section E: Losses

14 Losses

If total loss is greater than \$100,000, complete and attach a Losses schedule 2022. Tax losses carried forward to later income years

Net capital losses carried forward to later income years



|                                                                    |                   |              | Tax File N                         | umber 7        | 81310806               |
|--------------------------------------------------------------------|-------------------|--------------|------------------------------------|----------------|------------------------|
| Section F: Member inform                                           | ation             |              |                                    |                |                        |
|