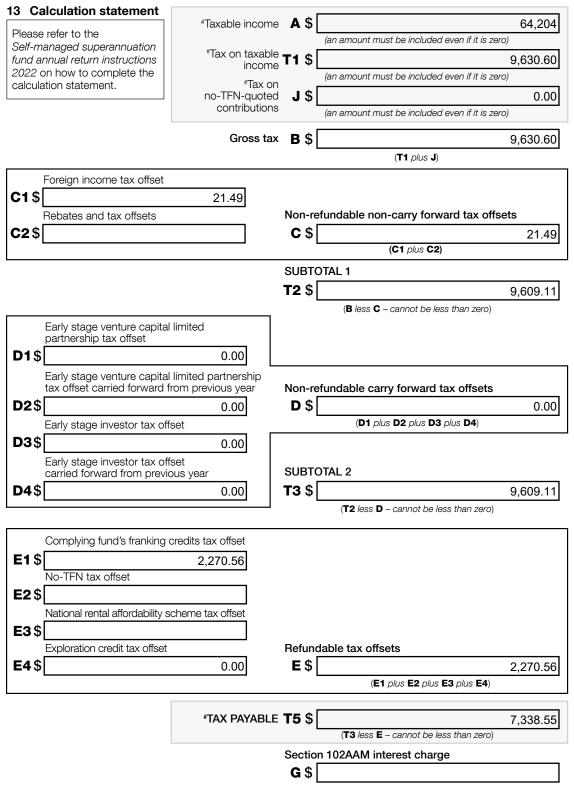

| Loss                    |

Page 4

## Section C: Deductions and non-deductible expenses

#### 12 Deductions and non-deductible expenses

Under 'Deductions' list all expenses and allowances you are entitled to claim a deduction for. Under 'Non-deductible expenses', list all other expenses or normally allowable deductions that you cannot claim as a deduction (for example, all expenses related to exempt current pension income should be recorded in the 'Non-deductible expenses' column).



## Section D: Income tax calculation statement

#### #Important:

Section B label R3, Section C label O and Section D labels A,T1, J, T5 and I are mandatory. If you leave these labels blank, you will have specified a zero amount.



Tax File Number 781310806



# Section E: Losses

14 Losses

If total loss is greater than \$100,000, complete and attach a Losses schedule 2022. Tax losses carried forward to later income years

Net capital losses carried forward to later income years



|                                                                    |                   |              | Tax File N                         | umber 7        | 81310806               |
|--------------------------------------------------------------------|-------------------|--------------|------------------------------------|----------------|------------------------|
| Section F: Member inform                                           | ation             |              |                                    |                |