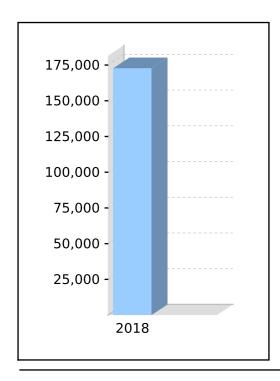

# **Statement of Financial Position**

As at 30 June 2018

|                                                                     | Note | 2018       | 2017       |
|---------------------------------------------------------------------|------|------------|------------|
|                                                                     |      | \$         | \$         |
| Assets                                                              |      |            |            |
| Investments                                                         |      |            |            |
| Shares in Listed Companies (Australian)                             | 2    | 0.00       | 15,902.50  |
| Shares in Unlisted Private Companies (Australian)                   | 3    | 0.00       | 1,170.00   |
| Units in Listed Unit Trusts (Australian)                            | 4    | 0.00       | 1,586.41   |
| Total Investments                                                   | -    | 0.00       | 18,658.91  |
| Other Assets                                                        |      |            |            |
| Formation Expenses                                                  |      | 1,100.00   | 0.00       |
| Distributions Receivable                                            |      | 0.00       | 39.79      |
| Bank - ANZ 9067-46-749                                              |      | 291,060.30 | 261,744.07 |
| Bank - ANZ 4794-91-357                                              |      | 337.12     | 936.62     |
| Income Tax Refundable                                               |      | 0.00       | 233.87     |
| Deferred Tax Asset                                                  |      | 13,853.25  | 11,051.55  |
| Total Other Assets                                                  | -    | 306,350.67 | 274,005.90 |
| Total Assets                                                        | -    | 306,350.67 | 292,664.81 |
| Less:                                                               |      |            |            |
| Liabilities                                                         |      |            |            |
| Income Tax Payable                                                  |      | 37.28      | 0.00       |
| Total Liabilities                                                   | -    | 37.28      | 0.00       |
| Net assets available to pay benefits                                | -    | 306,313.39 | 292,664.81 |
| Represented by:                                                     |      |            |            |
| Liability for accrued benefits allocated to members' accounts       | 6, 7 |            |            |
| Victor, Mark Andrew - Accumulation                                  |      | 172,772.02 | 169,345.44 |
| Victor, Bronwyn - Accumulation                                      |      | 133,541.37 | 123,319.37 |
| Total Liability for accrued benefits allocated to members' accounts | -    | 306,313.39 | 292,664.81 |