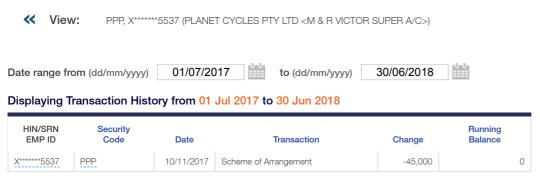

# **Notes to the Financial Statements**

For the year ended 30 June 2018

| BLY - Boart Longyear Limited                               | 0.00       | 162.50     |
|------------------------------------------------------------|------------|------------|
| LCK - Leigh Creek Energy Limited - Ordinary Fully<br>Paid  | 0.00       | 2,860.00   |
| OZL - Oz Minerals - Ordinary Fully Paid                    | 0.00       | 6,669.00   |
| PPP - Pan Pacific Petroleum NI - Ordinary Fully<br>Paid    | 0.00       | 1,665.00   |
| Tabcorp Holdings Limited                                   | 0.00       | 4,370.00   |
| Virgin Australia Holdings Limited - Ordinary Fully<br>Paid | 0.00       | 176.00     |
|                                                            | 0.00       | 15,902.50  |
| Note 3: Shares in Unlisted Private Companies (Australian)  |            |            |
|                                                            | 2018<br>\$ | 2017<br>\$ |
| SLA - Solagran Limited now Prenolica Limited               | 0.00       | 1,170.00   |
|                                                            | 0.00       | 1,170.00   |
| Note 4: Units in Listed Unit Trusts (Australian)           |            |            |
| ,                                                          | 2018<br>\$ | 2017<br>\$ |
| APA Group                                                  | 0.00       | 1,586.41   |
|                                                            | 0.00       | 1,586.41   |
| Note 5: Banks and Term Deposits                            |            |            |
|                                                            | 2018       | 2017       |
| Banks                                                      | \$         | \$         |
| Bank - ANZ 4794-91-357                                     | 337.12     | 936.62     |
| Bank - ANZ 9067-46-749                                     | 291,060.30 | 261,744.07 |
|                                                            | 291,397.42 | 262,680.69 |
|                                                            |            |            |

# **Notes to the Financial Statements**

| Shares in Listed Companies (Australian)                 |             |            |
|---------------------------------------------------------|-------------|------------|
| BLY - Boart Longyear Limited                            | 19,880.58   | (422.50)   |
| LCK - Leigh Creek Energy Limited - Ordinary Fully Paid  | 17,380.22   | (2,080.00) |
| OZL - Oz Minerals - Ordinary Fully Paid                 | 12,541.77   | 1,584.00   |
| PPP - Pan Pacific Petroleum NI - Ordinary Fully Paid    | 16,557.75   | 360.00     |
| Tabcorp Holdings Limited                                | 2,137.26    | (200.00)   |
| Virgin Australia Holdings Limited - Ordinary Fully Paid | 694.90      | (49.50)    |
|                                                         | 69,192.48   | (808.00)   |
| Shares in Unlisted Private Companies (Australian)       |             |            |
| SLA - Solagran Limited now Prenolica Limited            | (1,170.00)  | 0.00       |
|                                                         | (1,170.00)  | 0.00       |
| Units in Listed Unit Trusts (Australian)                |             |            |
| APA Group                                               | (931.30)    | (12.11)    |
|                                                         | (931.30)    | (12.11)    |
| Total Unrealised Movement                               | 67,091.18   | (820.11)   |
| Realised Movements in Market Value                      | 2018        | 2017       |
| Shares in Listed Companies (Australian)                 | \$          | \$         |
| BLY - Boart Longyear Limited                            | (19,982.58) | 0.00       |
| Boart Longyear Limited                                  | 26.99       | 0.00       |
| LCK - Leigh Creek Energy Limited - Ordinary Fully Paid  | (14,358.89) | 0.00       |
| OZL - Oz Minerals - Ordinary Fully Paid                 | (10,527.45) | 0.00       |
| Tabcorp Holdings Limited                                | (2,238.87)  | 0.00       |
| Virgin Australia Holdings Limited - Ordinary Fully      | (540.90)    | 0.00       |
| Paid                                                    |             |            |
|                                                         | (16,545.25) | 0.00       |