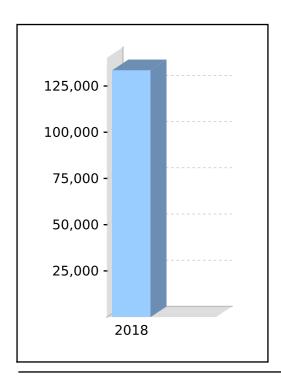

# **Statement of Financial Position**

As at 30 June 2018

|                                                                     | Note | 2018       | 2017       |
|---------------------------------------------------------------------|------|------------|------------|
|                                                                     |      | \$         | \$         |
| Assets                                                              |      |            |            |
| Investments                                                         |      |            |            |
| Shares in Listed Companies (Australian)                             | 2    | 0.00       | 15,902.50  |
| Shares in Unlisted Private Companies (Australian)                   | 3    | 0.00       | 1,170.00   |
| Units in Listed Unit Trusts (Australian)                            | 4    | 0.00       | 1,586.41   |
| Total Investments                                                   | -    | 0.00       | 18,658.91  |
| Other Assets                                                        |      |            |            |
| Formation Expenses                                                  |      | 1,100.00   | 0.00       |
| Distributions Receivable                                            |      | 0.00       | 39.79      |
| Bank - ANZ 9067-46-749                                              |      | 291,060.30 | 261,744.07 |
| Bank - ANZ 4794-91-357                                              |      | 337.12     | 936.62     |
| Income Tax Refundable                                               |      | 0.00       | 233.87     |
| Deferred Tax Asset                                                  |      | 13,853.25  | 11,051.55  |
| Total Other Assets                                                  | -    | 306,350.67 | 274,005.90 |
| Total Assets                                                        | -    | 306,350.67 | 292,664.81 |
| Less:                                                               |      |            |            |
| Liabilities                                                         |      |            |            |
| Income Tax Payable                                                  |      | 37.28      | 0.00       |
| Total Liabilities                                                   | -    | 37.28      | 0.00       |
| Net assets available to pay benefits                                | -    | 306,313.39 | 292,664.81 |
| Represented by:                                                     |      |            |            |
| Liability for accrued benefits allocated to members' accounts       | 6, 7 |            |            |
| Victor, Mark Andrew - Accumulation                                  |      | 172,772.02 | 169,345.44 |
| Victor, Bronwyn - Accumulation                                      |      | 133,541.37 | 123,319.37 |
| Total Liability for accrued benefits allocated to members' accounts | -    | 306,313.39 | 292,664.81 |