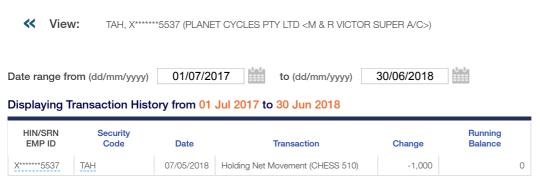

# **Trial Balance**

As at 30 June 2018

| Credits        | Debits<br><b>¢</b>     | Units      | Account Name                                                      | ar Code                   | ast Year   |
|----------------|------------------------|------------|-------------------------------------------------------------------|---------------------------|------------|
| 2,516.66       | \$                     |            | (Share of Profit/(Loss)) Victor, Bronwyn - Accumulation           | (688.71) 53100/VICBRO00   | (688.71)   |
| 3,259.46       |                        |            |                                                                   | (931.41) 53100/VICMAR00   | (931.41)   |
|                |                        |            | Income Tax                                                        | 53330                     |            |
| 1,449.72       |                        |            | (Income Tax) Victor, Bronwyn -<br>Accumulation                    | (179.28) 53330/VICBRO00   | (179.28)   |
| 2,125.44       |                        |            | (Income Tax) Victor, Mark Andrew - Accumulation                   | (436.30) 53330/VICMAR00   | (436.30)   |
|                |                        |            | Contributions Tax                                                 | 53800                     |            |
|                | 1,534.00               |            | (Contributions Tax) Victor, Bronwyn - Accumulation                | 681.12 53800/VICBRO00     | 681.12     |
|                | 502.91                 |            | (Contributions Tax) Victor, Mark<br>Andrew - Accumulation         | 510.18 53800/VICMAR00     | 510.18     |
|                |                        |            | Life Insurance Premiums                                           | 53920                     |            |
|                | 2,437.08               |            | (Life Insurance Premiums) Victor,<br>Bronwyn - Accumulation       | 1,999.56 53920/VICBRO00   | 1,999.56   |
|                | 4,808.16               |            | (Life Insurance Premiums) Victor, Mark<br>Andrew - Accumulation   | 3,996.48 53920/VICMAR00   | 3,996.48   |
|                |                        |            | Bank Accounts                                                     | 60400                     |            |
|                | 337.12 <b>B1-1</b>     |            | Bank - ANZ 4794-91-357                                            | 936.62 60400/ANZ47949     | 936.62     |
|                | 291,060.30 <b>B1-2</b> |            | Bank - ANZ 9067-46-749                                            | 61,744.07 60400/ANZ906746 | 261,744.07 |
|                |                        |            | Distributions Receivable                                          | 61800                     |            |
| 0.00           |                        |            | APA Group                                                         | 39.79 61800/APA.AX        | 39.79      |
|                | 1,100.00 <b>E1</b>     |            | Formation Expenses                                                | 64000                     |            |
|                |                        |            | Shares in Listed Companies (Australian)                           | 77600                     |            |
| 0.00           |                        | 0.0000     | BLY - Boart Longyear Limited                                      | 162.50 77600/BLY.AX       | 162.50     |
| 0.00           |                        | 0.0000     | LCK - Leigh Creek Energy Limited -<br>Ordinary Fully Paid         | 2,860.00 77600/LCK.AX     | 2,860.00   |
| 0.00           |                        | 0.0000     | OZL - Oz Minerals - Ordinary Fully Paid                           | 6,669.00 77600/OZL.AX     | 6,669.00   |
| <b>D1</b> 0.00 |                        | 0.0000     | PPP - Pan Pacific Petroleum NI -<br>Ordinary Fully Paid           | 1,665.00 77600/PPP.AX     | 1,665.00   |
| 0.00           |                        | 0.0000     | Tabcorp Holdings Limited                                          | 4,370.00 77600/TAH.AX     | 4,370.00   |
| 0.00           |                        | 0.0000     | Virgin Australia Holdings Limited -<br>Ordinary Fully Paid        | 176.00 77600/VAH.AX       | 176.00     |
|                |                        |            | Shares in Unlisted Private<br>Companies (Australian)              | 77800                     |            |
| 0.00           |                        | 2,500.0000 | SLA - Solagran Limited now Prenolica<br>Limited                   | 1,170.00 77800/SLA.AX     | 1,170.00   |
| 0.00           |                        | 1,100.0000 | Virgin Airlines Holdings - Unlisted -<br>Beneficial Interest Only | 0.00 77800/VAIH           | 0.00       |