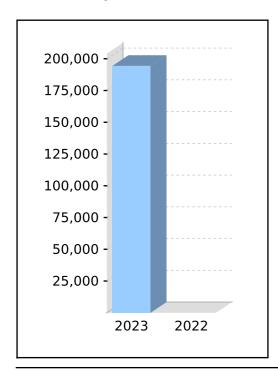

Closing balance at 30/06/2023

N/A

Vested Benefits:

Nominated Beneficiaries:

N/A

Total Death Benefit:

194,378.37 194,378.37

#### Your Balance

**Total Benefits** 194,378.37

**Preservation Components** 

Preserved 194,378.37

Unrestricted Non Preserved Restricted Non Preserved

Tax Components

Tax Free 0.81 Taxable 194,377.56 Investment Earnings Rate 3.24%

This Year

194,378.37

0.00

Last Year