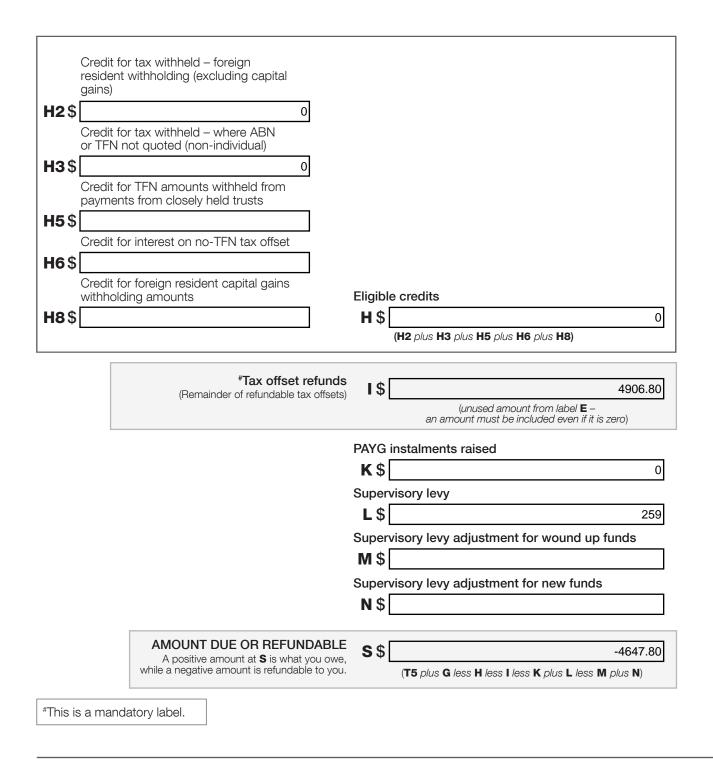

## Section D: Income tax calculation statement

#### #Important:

Section B label R3, Section C label O and Section D labels A,T1, J, T5 and I are mandatory. If you leave these labels blank, you will have specified a zero amount.

1000%+' \$' MS