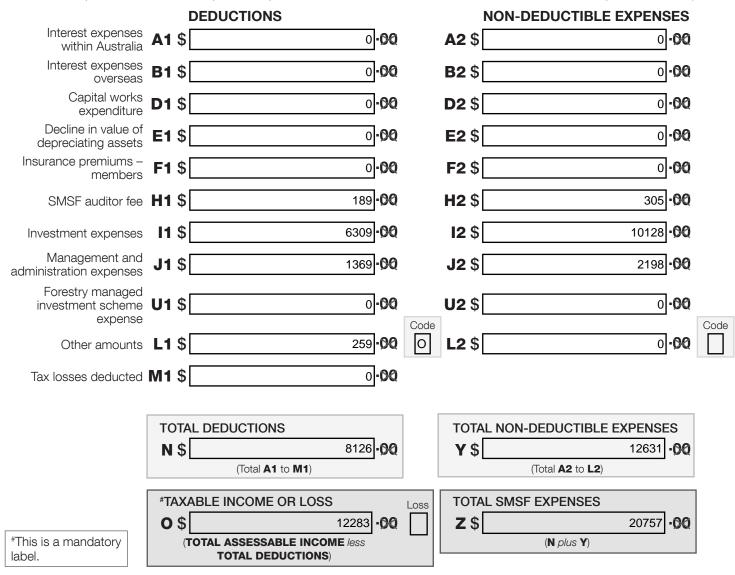

## Section C: Deductions and non-deductible expenses

### 12 Deductions and non-deductible expenses

Under 'Deductions' list all expenses and allowances you are entitled to claim a deduction for. Under 'Non-deductible expenses', list all other expenses or normally allowable deductions that you cannot claim as a deduction (for example, all expenses related to exempt current pension income should be recorded in the 'Non-deductible expenses' column).