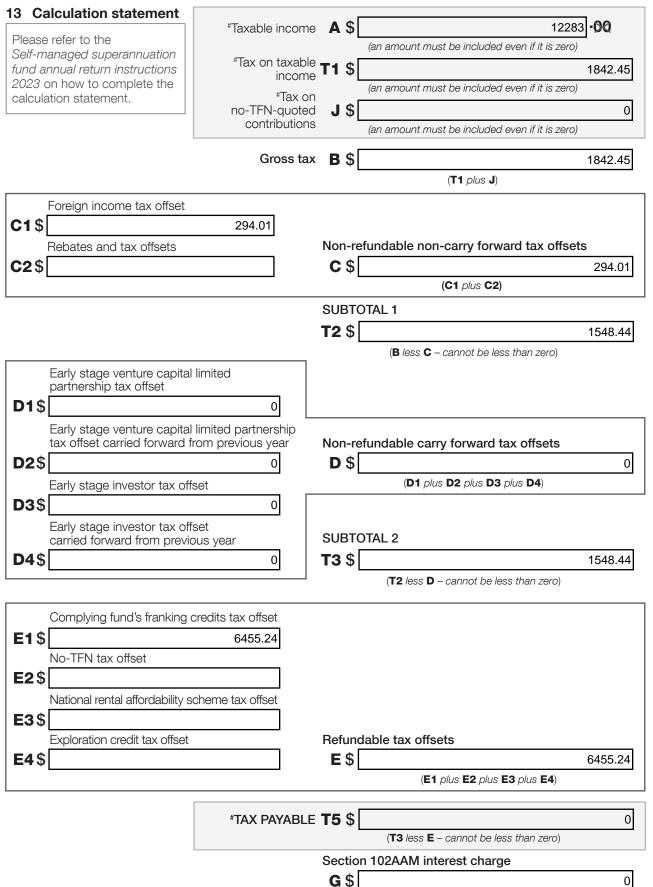

## Section D: Income tax calculation statement

#### #Important:

Section B label R3, Section C label O and Section D labels A,T1, J, T5 and I are mandatory. If you leave these labels blank, you will have specified a zero amount.

1000%+' \$' MS