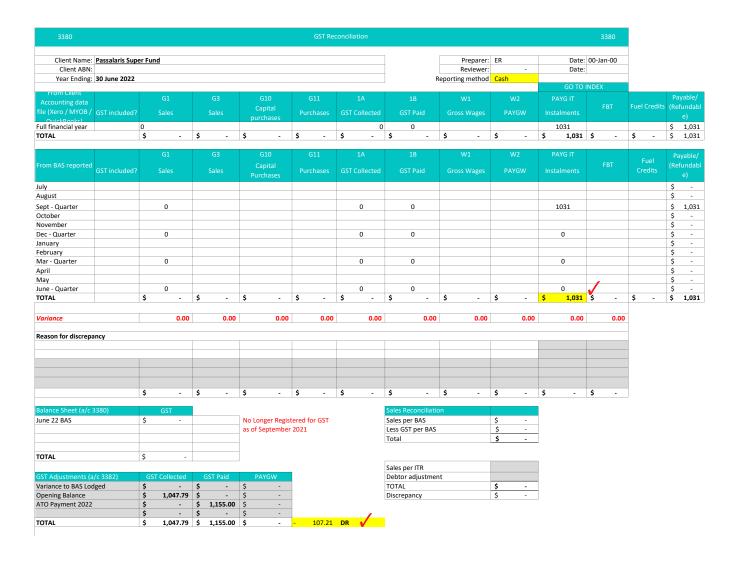

## **Detailed Trial Balance as at 30 June 2022**

| Prior Year   |                          |                                            | Current Year |              |
|--------------|--------------------------|--------------------------------------------|--------------|--------------|
| Debits       | Credits                  | Description                                | Debits       | Credits      |
|              |                          | Current Tax Assets - Franking Credits -    |              |              |
|              |                          | Managed Investments                        |              |              |
| 3,980.47     | - A6                     | MyNorth Investment                         | 12,286.61 🗸  | -            |
|              |                          | Current Tax Assets - Foreign Tax Credits - |              |              |
|              |                          | Managed Investments                        |              |              |
| 1,739.28     | - A7                     | MyNorth Investment                         | 3,117.50     | -            |
|              |                          | Current Tax Assets                         |              |              |
| -            | 1,171.41                 | Excessive Foreign Tax Credit Writeoff      | - ,          | 2,228.39     |
| 1,037.00     | - A8                     | Income Tax Instalments Paid                | 1,031.00 🗸   | -            |
|              |                          | Prepaid Contribution Tax                   |              |              |
| 4,125.00     | -                        | Mrs Annette Passalaris                     | 4,125.00     | -            |
|              |                          | Other Taxes Refundable                     |              |              |
| -            | 1,047.79 <mark>A9</mark> | GST Payable/Refundable                     | 107.21 🗸     | -            |
|              |                          | LIABILITIES                                |              |              |
|              |                          | Lump Sums Paid - Ms Marina Passalaris      |              |              |
| -            | - L1                     | Accumulation                               | -            | 793.71       |
| -            | 27,500.00                | Mrs Annette Passalaris                     | -            | 27,500.00    |
|              |                          | MEMBER ENTITLEMENTS                        |              |              |
|              |                          | Mr George Passalaris                       |              |              |
| -            | 518,411.75               | George Passalaris (Pension)                | -            | 487,257.27   |
|              |                          | Mrs Annette Passalaris                     |              |              |
| -            | 187,130.64               | Accumulation                               | -            | 195,952.52   |
| -            | 1,872,986.12             | Mrs Annette Passalaris (Pension)           | -            | 1,779,969.17 |
|              |                          | Ms Marina Passalaris                       |              |              |
| -            | 972,854.91               | Accumulation                               | -            | -            |
|              |                          |                                            |              |              |
| 4,510,931.10 | 4,510,931.10             |                                            | 3,823,538.52 | 3,823,538.52 |
|              |                          |                                            |              |              |