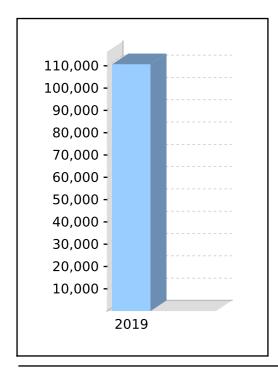

### **Investment Summary Report**

As at 30 June 2019

| Investment                  | Units | Market Price   | Market Value | Average Cost | Accounting Cost | Unrealised<br>Gain/(Loss) | Gain/<br>(Loss)% | Portfolio<br>Weight% |
|-----------------------------|-------|----------------|--------------|--------------|-----------------|---------------------------|------------------|----------------------|
| Cash/Bank Accounts          |       |                |              |              |                 |                           |                  |                      |
| Limitless NZT-48 Super Fund |       | 113,062.170000 | 113,062.17   | 113,062.17   | 113,062.17      |                           |                  | 100.00 %             |
|                             |       | _              | 113,062.17   |              | 113,062.17      |                           | 0.00 %           | 100.00 %             |
|                             |       | _              | 113,062.17   |              | 113,062.17      |                           | 0.00 %           | 100.00 %             |