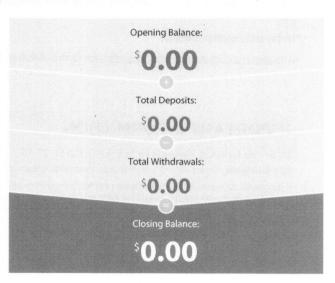

#### Transaction Details

Please retain this statement for taxation purposes

| Date           | Transaction Details     | Withdrawals (\$)                 | Deposits (\$) | Balance (\$) |
|----------------|-------------------------|----------------------------------|---------------|--------------|
| 2021           |                         |                                  |               |              |
| 21 JAN         | OPENING BALANCE         |                                  |               | 0.00         |
|                | TOTALS AT END OF PAGE   | \$0.00                           | \$0.00        |              |
|                | TOTALS AT END OF PERIOD | \$0.00                           | \$0.00        | \$0.00       |
|                |                         |                                  |               |              |
|                |                         |                                  |               |              |
| Yearly Summary |                         | Previous Year to 30/06/2021 (\$) |               |              |
| Interest       | earned on deposits      | 1.06                             |               |              |