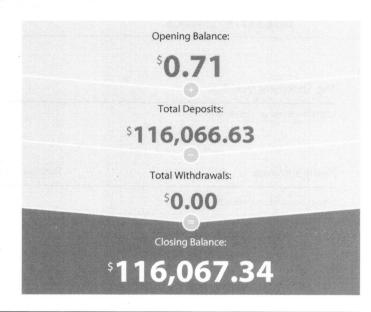

## **Transaction Details**

Please retain this statement for taxation purposes

| Date           | Transaction Details                      | Withdrawals (\$) | Deposits (\$) | Balance (\$) |
|----------------|------------------------------------------|------------------|---------------|--------------|
| 2020<br>21 JAN | OPENING BALANCE                          |                  |               | 0.71         |
| 02 JUN         | TRANSFER FROM CMC MARKETS STOC C10180374 |                  | 18,209.95     | 18,210.66    |
| 02 JUN         | TRANSFER FROM CMC MARKETS STOC C10180357 |                  | 29,693.30     | 47,903.96    |
| 09 JUN         | TRANSFER FROM CMC MARKETS STOC C10281891 | * *              | 24,951.86     | 72,855.82    |
| 15 JUN         | TRANSFER FROM CMC MARKETS STOC C10376069 |                  | 8,822.45      | 81,678.27    |
| 15 JUN         | TRANSFER FROM CMC MARKETS STOC C10365212 |                  | 10,452.06     | 92,130.33    |
| 15 JUN         | TRANSFER FROM CMC MARKETS STOC C10366218 |                  | 23,936.33     | 116,066.66   |
| 30 JUN         | CREDIT INTEREST PAID                     |                  | 0.68          | 116,067.34   |
|                | TOTALS AT END OF PAGE                    | \$0.00           | \$116,066.63  |              |
|                | TOTALS AT END OF PERIOD                  | \$0.00           | \$116,066.63  | \$116,067.34 |