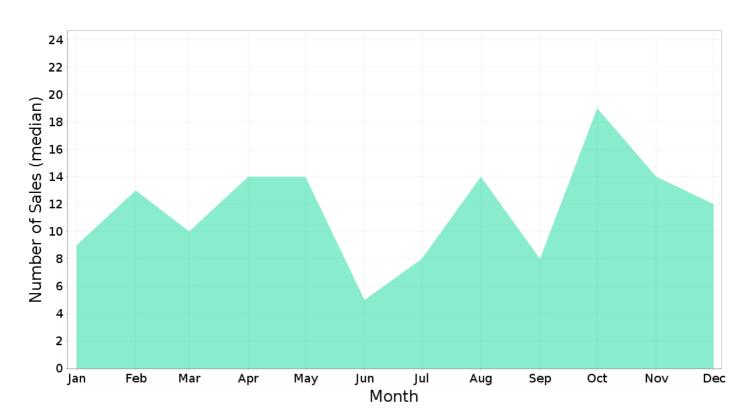

### **Folio Summary**

Folio: OWN01179

From: 1/07/2022 To: 30/06/2023

Created: 3/07/2023

| Money In    | Money Out  | Balance     |  |
|-------------|------------|-------------|--|
| \$18,549.15 | \$2,276.61 | \$16,272.54 |  |

| Account                                                        | Included Tax | Money Out         | Money In    |
|----------------------------------------------------------------|--------------|-------------------|-------------|
| Broadwater on the Peninsula 56/101 Birtinya Blvd, Birtinya QLD |              |                   |             |
| Rent                                                           |              |                   | \$18,319.00 |
| Management Fee - Broadwater                                    | \$161.45     | E8 \$1,777.01+5   | 5=1,832.01  |
| Electrical Repairs                                             | \$14.82      | E14 \$163.00 ✓    |             |
| Routine Inspection Fee - Broadwater                            | \$5.00       | E8 \$55.00        |             |
| Water Usage Reimbursement                                      | \$20.92      |                   | \$230.15    |
| Lease Negotiation Fee - Broadwater                             | \$17.90      | E13 \$196.90 🗸    |             |
| Subtotal                                                       |              | \$2,191.91        | \$18,549.15 |
| account Transactions                                           |              |                   |             |
| Administration Fee - Broadwater                                | \$7.70       | <b>E7</b> \$84.70 |             |
| Subtotal                                                       |              | \$84.70           | \$0.00      |
| otal                                                           |              | \$2,276.61        | \$18,549.15 |
|                                                                |              | <del>+-,</del>    | T. 0,0 10.1 |