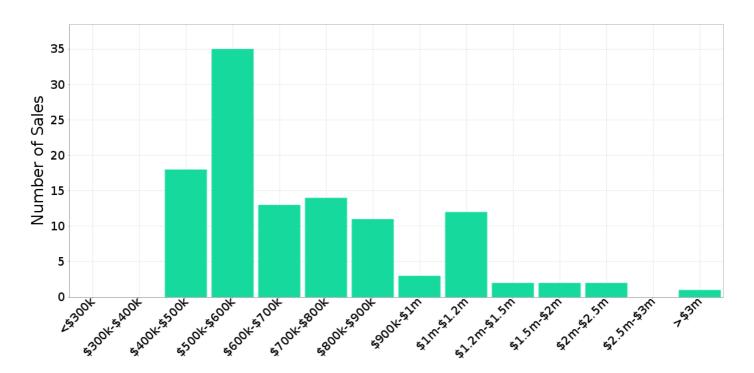

#### **Detailed Trial Balance as at 30 June 2023**

| Prior Year | <u>r</u>  |                                                           | Current Year |              |
|------------|-----------|-----------------------------------------------------------|--------------|--------------|
| Debits     | Credits   | Description                                               | Debits       | Credits      |
|            |           | INCOME                                                    |              |              |
|            |           | Contributions - Employer                                  |              |              |
| -          | 2,691.23  | Mr Robert Andrews                                         | -            | -            |
|            |           | Increase in Market Value - Direct Property                |              |              |
| -          | 632.00    | Unit 56/101 Broadwater on the                             | -            | 75,438.00    |
|            |           | Peninsula                                                 |              |              |
|            |           | Interest - Cash At Bank                                   |              |              |
| -          | 0.24      | NAB Classic Banking a/c 395467704                         | -            | 0.34         |
| -          | 41.46     | Suncorp Business Saver a/c                                | -            | 208.64       |
|            |           | 507005652                                                 |              |              |
|            |           | Non-Taxable Income - Direct Property                      |              |              |
| -          | 1,825.84  | Unit 56/101 Broadwater on the                             | -            | 1,802.10     |
|            |           | Peninsula                                                 |              |              |
|            | 40.745.50 | Rent - Direct Property  15  Unit 56/101 Broadwater on the |              | 40.540.45    |
| -          | 18,715.56 | Unit 56/101 Broadwater on the Peninsula                   | -            | 18,549.15    |
|            |           |                                                           |              | 470.00       |
| -          | -         | 6 ATO Interest Payments                                   | -            | 172.68       |
|            |           |                                                           |              |              |
|            |           | EXPENSE Ma Dalast Andrews                                 |              |              |
| 1 905 40   |           | Insurance Premiums - Mr Robert Andrews                    | 0.004.04     |              |
| 1,895.40   | -         | E1 Accumulation                                           | 2,234.31     | <del>-</del> |
| -          | -         | E2 Accountancy Fee                                        | 5,620.64     | -            |
| -          | -         | E3 Audit Insurance                                        | 320.00 🗸     | -            |
|            |           | Bank Fees - Limited Recourse Borrowing<br>Arrangement     |              |              |
| 96.00      | -         | E4 NAB Loan a/c 395459974                                 | 96.00 🗸      | -            |
|            |           | Depreciation - Capital Allowances - Direct                |              |              |
|            |           | Property                                                  |              |              |
| 632.00     | -         | Unit 56/101 Broadwater on the                             | 438.00 🗸     | -            |
|            |           | Peninsula                                                 |              |              |
| -          | -         | E6 Filing Fees                                            | 56.00 🦯      | -            |
|            |           | Property Expenses - Administration Expense -              | •            |              |
| 100.10     |           | Direct Property  E7 Unit 56/101 Broadwater on the         | 84.70 🏑      |              |
| 100.10     | -         | Peninsula                                                 | 04.70        | -            |
|            |           | Property Expenses - Agents Management                     |              |              |
|            |           | Fee - Direct Property                                     |              |              |
| 2,079.01   | -         | Unit 56/101 Broadwater on the                             | 1,832.01 🏑   | -            |
|            |           | Peninsula                                                 |              |              |
|            |           | Property Expenses - Body Corporate - Direct               |              |              |
| 4.400.04   |           | Property E9 Unit 56/101 Broadwater on the                 | 4.475.00     |              |
| 4,166.81   | -         | Peninsula                                                 | 4,175.09     | -            |
|            |           | Property Expenses - Council Rates - Direct                |              |              |
|            |           | Property Expenses - Council Nates - Bilect                |              |              |
| 3,274.24   | -         | E10 Unit 56/101 Broadwater on the                         | 3,456.66 🏑   | -            |
|            |           | Peninsula                                                 |              |              |
|            |           | Property Expenses - Insurance Premium -                   |              |              |
|            |           | Direct Property                                           | 252.22       |              |
| 385.00     | -         | E11 Unit 56/101 Broadwater on the Peninsula               | 359.00 🗸     | -            |
|            |           |                                                           |              |              |
|            |           | Property Expenses - Interest Paid - Direct Property       |              |              |
| 12,763.14  | -         | E12 Unit 56/101 Broadwater on the                         | 17,964.23 🏑  | -            |
|            |           | Peninsula                                                 |              |              |
|            |           | Property Expenses - Letting Fee - Direct                  |              |              |
| 400.0=     |           | Property                                                  | 100 /        |              |
| 190.85     | -         | E13 Unit 56/101 Broadwater on the Peninsula               | 196.90 🗸     | -            |
|            |           | Describe Formance Described in                            |              |              |
|            |           |                                                           |              |              |

#### **Detailed Trial Balance as at 30 June 2023**

| Prior Year         |            |                                                                       | Current Year                              | •                       |
|--------------------|------------|-----------------------------------------------------------------------|-------------------------------------------|-------------------------|
| Debits             | Credits    | Description                                                           | Debits                                    | Credits                 |
| 1,167.00           | -          | Direct Property E14 Unit 56/101 Broadwater on the                     | 163.00 🗸                                  | -                       |
|                    |            | Peninsula Property Expenses - Water Rates - Direct                    |                                           |                         |
| 1,144.27           | -          | Property  E15 Unit 56/101 Broadwater on the Peninsula                 | 1,543.15 🗸                                | -                       |
| -                  | -          | SMSF Supervisory Levy                                                 | 518.00                                    | -                       |
|                    |            | INCOME TAX                                                            |                                           |                         |
| -                  | -          | Income Tax Expense                                                    | -                                         | 8,376.4                 |
| -                  | -          | Prior Years Over Provision for Income Tax                             | ents for 2021 and 2022 a<br>period update | 16,795.9<br>s not manua |
| -                  | 3,987.49   | Profit & Loss Clearing Account                                        | 82,285.63                                 | -                       |
| 455,000.00         | -          | ASSETS Direct Property A1 Unit 56/101 Broadwater on the Peninsula     | 530,000.00 🗸                              | -                       |
|                    |            | Cash At Bank                                                          | /                                         |                         |
| 3,009.65<br>428.27 | -          | A2 NAB Classic Banking a/c 395467704 A3 Suncorp Business Everyday a/c | 3,105.11 <b>1</b> 2,925.94 <b>1</b>       | -                       |
| 26,089.73          | -          | 507005709 A4 Suncorp Business Saver a/c 507005652                     | 7,975.06 🗸                                | -                       |
|                    |            | Receivables - Investment Income Receivable - Rent                     |                                           |                         |
| 231.90             | -          | A5 Unit 56/101 Broadwater on the Peninsula                            | 402.00 🗸                                  | -                       |
|                    |            | Current Tax Assets                                                    |                                           |                         |
| 48.00              | -          | Income Tax Payable  A6 Provision for Income Tax                       | /                                         | -                       |
| -                  | -          |                                                                       | 8,376.42                                  | -                       |
|                    |            | Current Tax Assets - Withholding Credits -<br>Cash At Bank            |                                           |                         |
| -                  | -          | A7 Suncorp Business Saver a/c 507005652                               | 89.00 🗸                                   | -                       |
|                    |            | LIABILITIES Limited Recourse Borrowing Arrangement                    |                                           |                         |
| -                  | 208,774.27 | NAB Loan a/c 395459974                                                | -                                         | 204,554.6               |
|                    |            | MEMBER ENTITLEMENTS Mr Robert Andrews                                 |                                           |                         |
| -                  | 185,432.44 | Mr Robert Andrews Accumulation                                        | -                                         | 239,969.3               |
|                    |            | Mrs Janene Andrews                                                    |                                           |                         |
| -                  | 90,600.84  | Accumulation                                                          | -                                         | 118,349.5               |
| F10 704 07         | E40 704 07 | -                                                                     | 694.940.95                                | 694.946.9               |
| 512,701.37         | 512,701.37 |                                                                       | 684,216.85                                | 684,216.8               |