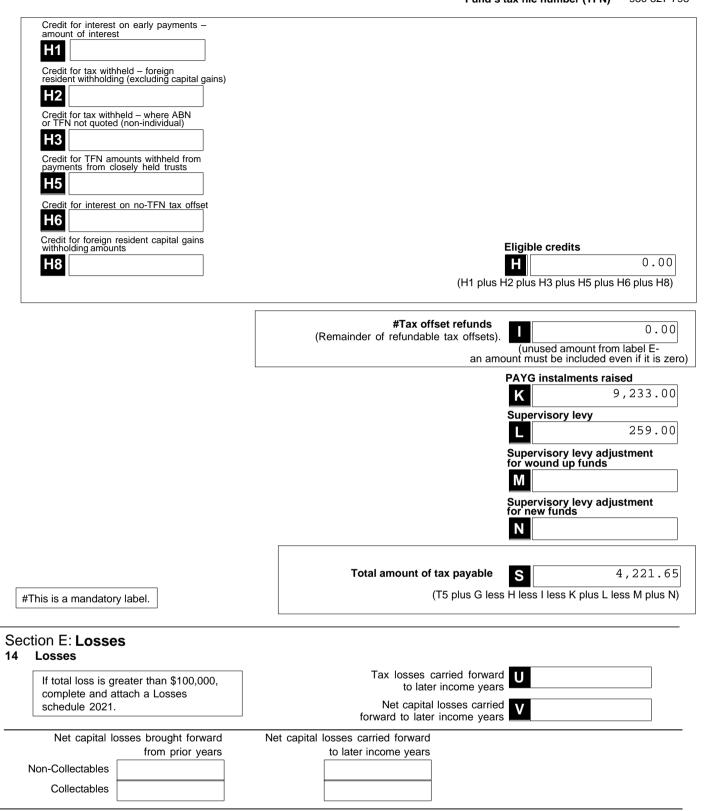

### DocuSign Envelope ID: D7167704-4BFB-47C6-9F01-2CC59BF721D8

| #TAX PAYABLE T5 | 13,195.65                 |
|-----------------|---------------------------|
| (T3 less E -    | cannot be less than zero) |

G

Section 102AAM interest charge

Sensitive (when completed)

SMSF Return 2021

Fund's tax file number (TFN) 950 327 798

Page 6 of 11

SMSF Return 2021 Bitzios 2 Superannuation Fund