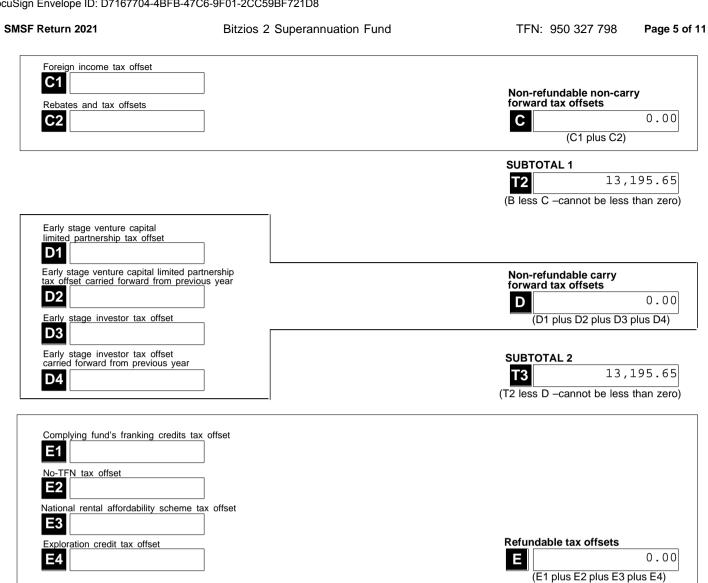

### DocuSign Envelope ID: D7167704-4BFB-47C6-9F01-2CC59BF721D8

| #TAX PAYABLE T5 | 13,195.65                 |
|-----------------|---------------------------|
| (T3 less E -    | cannot be less than zero) |