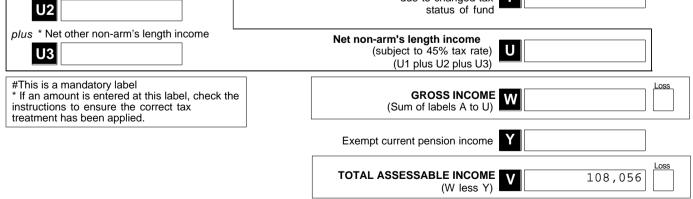

DocuSign Envelope ID: D7167704-4BFB-47C6-9F01-2CC59BF721D8 SMSF Return 2021 TFN: 950 327 798 **Bitzios 2 Superannuation Fund** Page 3 of 11 Section B: Income Do not complete this section if all superannuation interests in the SMSF were supporting superannuation income streams in the retirement phase for the entire year, there was no other income that was assessable, and you have not realised a deferred notional gain. If you are entitled to claim any tax offsets, you can record these at Section D: Income tax calculation statement. If the total capital loss or total capital gain is greater than 11 Income \$10,000 or you elected to use the CGT relief in 2017 and Did you have a capital gains tax Print Y for yes G N the deferred notional gain has been realised, complete (CGT) event during the year? or N for no. and attach a Capital Gains Tax (CGT) schedule 2021. Code Have you applied an Print Y for yes Μ exemption or rollover? or N for no. Net capital gain Δ 66,000 Gross rent and other leasing and hiring income -116 Gross interest С Forestry managed investment scheme income Gross foreign income Loss **D1** Net foreign income D Australian franking credits from a New Zealand company 1= Number Transfers from foreign funds Gross payments where ABN not guoted Calculation of assessable contributions Gross distribution Assessable employer contributions from partnerships 41,940 **R1** \* Unfranked dividend amount plus Assessable personal contributions \* Franked dividend 0 Κ R2 amount plus#\*No-TFN-quoted contributions \* Dividend franking credit 0 R3 Code (an amount must be included even if it is zero) \* Gross trust Μ distributions Transfer of liability to life less insurance company or PST Assessable contributions 41,940 0 R6 R (R1 plus R2 plus R3 less R6) Calculation of non-arm's length income \* Net non-arm's length private company dividends Code \* Other income S U1 \*Assessable income plus \* Net non-arm's length trust distributions due to changed tax т