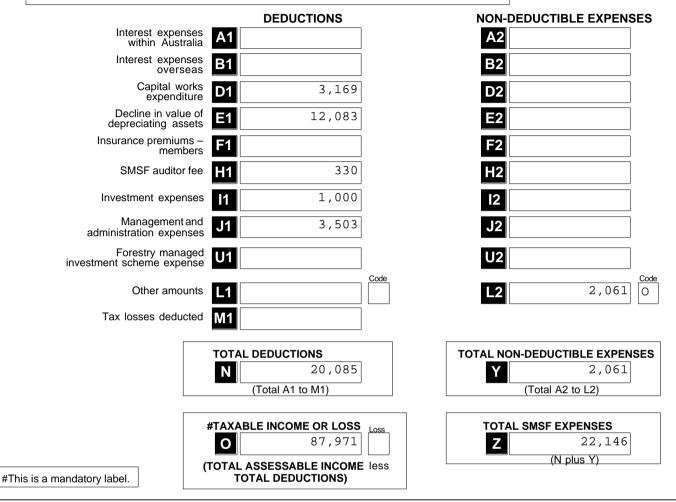

### Section C: Deductions and non-deductible expenses

### 12 Deductions and non-deductible expenses

Under 'Deductions' list all expenses and allowances you are entitled to claim a deduction for. Under 'Non-deductible expenses', list all other expenses or normally allowable deductions that you cannot claim as a deduction (for example, all expenses related to exempt current pension income should be recorded in the 'Non-deductible expenses' column).