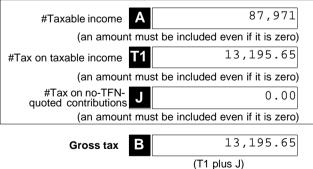

# Section D: Income tax calculation statement

#Important:

Section B label R3, Section C label O and Section D labels A,T1, J, T5 and I are mandatory. If you leave these labels blank you will have specified a zero amount

## 13 Calculation statement

Please refer to the Self-managed superannuation fund annual return instructions 2021 on how to complete the calculation statement.