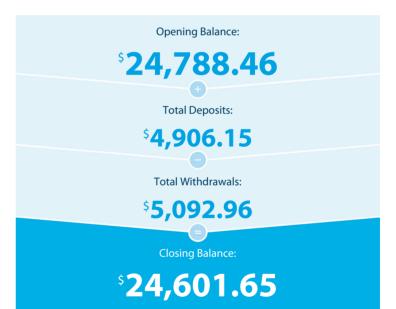

#### Please retain this statement for taxation purposes

| Date           | Transaction Details                                        | Withdrawals (\$) | Deposits (\$) | Balance (\$) |
|----------------|------------------------------------------------------------|------------------|---------------|--------------|
| 2021<br>09 JUN | OPENING BALANCE                                            |                  |               | 24,788.46    |
| 21 JUN         | PAYMENT<br>TO LATROBEFINANCIAL REPAY 40 303 924 5          | 1,639.96         |               | 23,148.50    |
| 25 JUN         | <b>TRANSFER</b><br>FROM SHEAD REAL ESTAT 73 ARCHER STREET, |                  | 2,531.06      | 25,679.56    |
| 30 JUN         | TRANSFER<br>FROM ATO ATO009000014698053                    |                  | 2,374.05      | 28,053.61    |
| 30 JUN         | CREDIT INTEREST PAID                                       |                  | 1.04          | 28,054.65    |
| 01 JUL         | ANZ INTERNET BANKING BPAY<br>DAVIS STEWART {125109}        | 718.00           |               | 27,336.65    |
| 07 JUL         | ANZ INTERNET BANKING BPAY<br>WILLOUGHBY COUNCIL {510044}   | 334.00           |               | 27,002.65    |
| 07 JUL         | ANZ INTERNET BANKING BPAY<br>TAX OFFICE PAYMENT {510611}   | 2,401.00         |               | 24,601.65    |
|                | TOTALS AT END OF PAGE                                      | \$5,092.96       | \$4,906.15    |              |
|                | TOTALS AT END OF PERIOD                                    | \$5,092.96       | \$4,906.15    | \$24,601.65  |