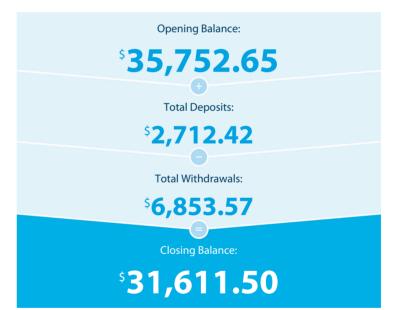

## **Transaction Details**

Please retain this statement for taxation purposes

| Date           | Transaction Details                                      | Withdrawals (\$) | Deposits (\$) | Balance (\$) |
|----------------|----------------------------------------------------------|------------------|---------------|--------------|
| 2021<br>09 FEB | OPENING BALANCE                                          |                  |               | 35,752.65    |
| 22 FEB         | PAYMENT<br>TO LATROBEFINANCIAL REPAY 40 303 924 5        | 1,277.00         |               | 34,475.65    |
| 25 FEB         | ANZ INTERNET BANKING BPAY<br>DEFT PAYMENTS {358828}      | 3,396.85         |               | 31,078.80    |
| 26 FEB         | TRANSFER<br>FROM SHEAD REAL ESTAT 73 ARCHER STREET,      |                  | 2,711.06      | 33,789.86    |
| 26 FEB         | CREDIT INTEREST PAID                                     |                  | 1.36          | 33,791.22    |
| 01 MAR         | ANZ INTERNET BANKING BPAY<br>SYDNEY WATER {185799}       | 14.72            |               | 33,776.50    |
| 01 MAR         | ANZ INTERNET BANKING BPAY<br>WILLOUGHBY COUNCIL {180155} | 334.00           |               | 33,442.50    |
| 01 MAR         | ANZ INTERNET BANKING BPAY<br>TAX OFFICE PAYMENT {184425} | 1,831.00         |               | 31,611.50    |
|                | TOTALS AT END OF PAGE                                    | \$6,853.57       | \$2,712.42    |              |
|                | TOTALS AT END OF PERIOD                                  | \$6,853.57       | \$2,712.42    | \$31,611.50  |